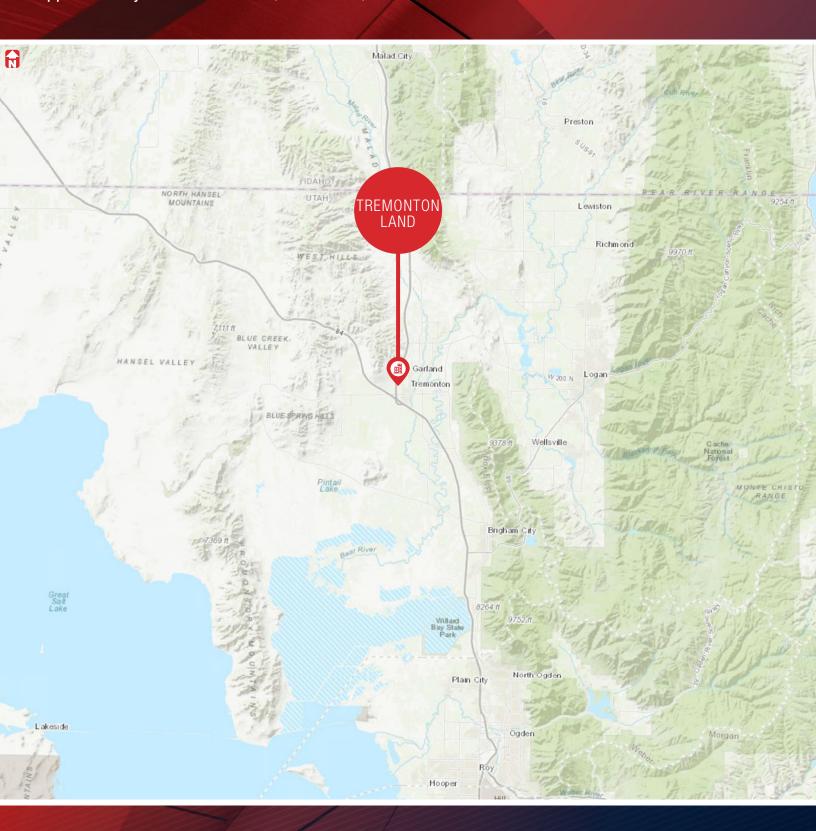

#### TREMONTON LAND

Approximately 1000 North & I-15, Tremonton, Utah 84337

**FOR SALE** 77.51 Acres

### TREMONTON LAND

Approximately 1000 North & I-15, Tremonton, Utah 84337

## TREMONTON LAND

Approximately 1000 North & I-15, Tremonton, Utah 84337

**FOR SALE** 77.51 Acres

376 East 400 South, Suite 120 | Salt Lake City, Utah 84111 801.578.5555 | www.ngacres.com