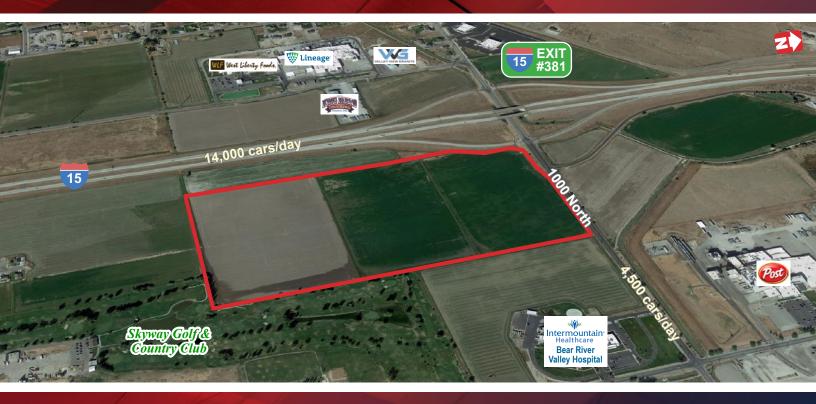

#### TREMONTON LAND

Approximately 1000 North & I-15, Tremonton, Utah 84337

**FOR SALE** 77.51 Acres

#### **PROPERTY** HIGHLIGHTS

- 77.51 Acres
- Parcel ID: 05-172-0001
- Includes seventy-six (76) water shares with the Bear River Canal Co.
- Zoning: MD B Manufacturing Distribution / Business District (Tremonton)
  Office, Retail, Professional Services, Light Manufacturing, Industrial
  Processing and Warehousing Business Park Environment
- I-15 frontage with immediate freeway access on the north end of the site