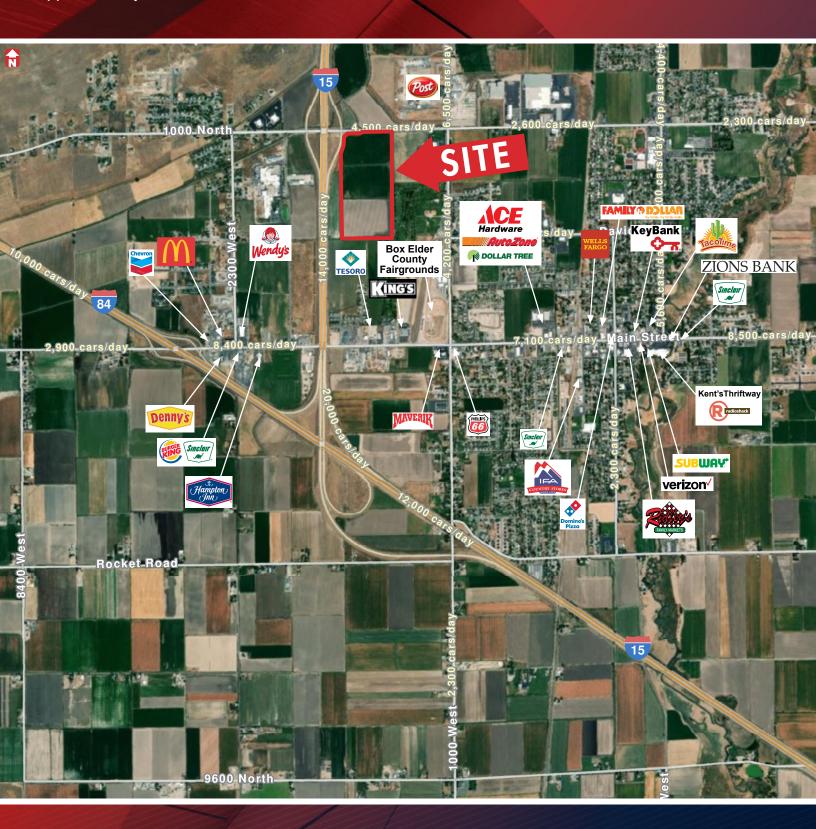

#### TREMONTON LAND

Approximately 1000 North & I-15, Tremonton, Utah 84337

**FOR SALE** 77.51 Acres

#### **PROPERTY** HIGHLIGHTS

- 77.51 Acres
- Parcel ID: 05-172-0001
- Includes seventy-six (76) water shares with the Bear River Canal Co.
- Zoning: MD B Manufacturing Distribution / Business District (Tremonton)
  Office, Retail, Professional Services, Light Manufacturing, Industrial
  Processing and Warehousing Business Park Environment
- I-15 frontage with immediate freeway access on the north end of the site