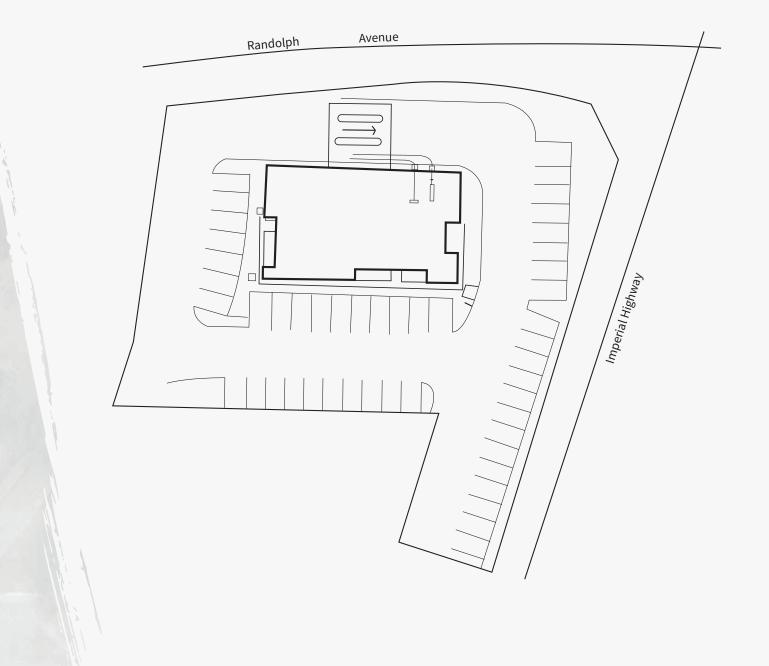

## Currently occupied by The Vitamin Shoppe DO NOT DISTURB EXISTING TENANT

299 S Randolph Ave, Brea, CA 92821

- 4,924 SF Available April 2021
- Hard Corner, freestanding building at the NWC of Imperial Hwy and Raymond Ave.
- Heavy vehicular traffic 76.7K CPD at the intersection
- Across from the 1.3M SF Brea Mall
- Just west of the 57 freeway on-off ramp