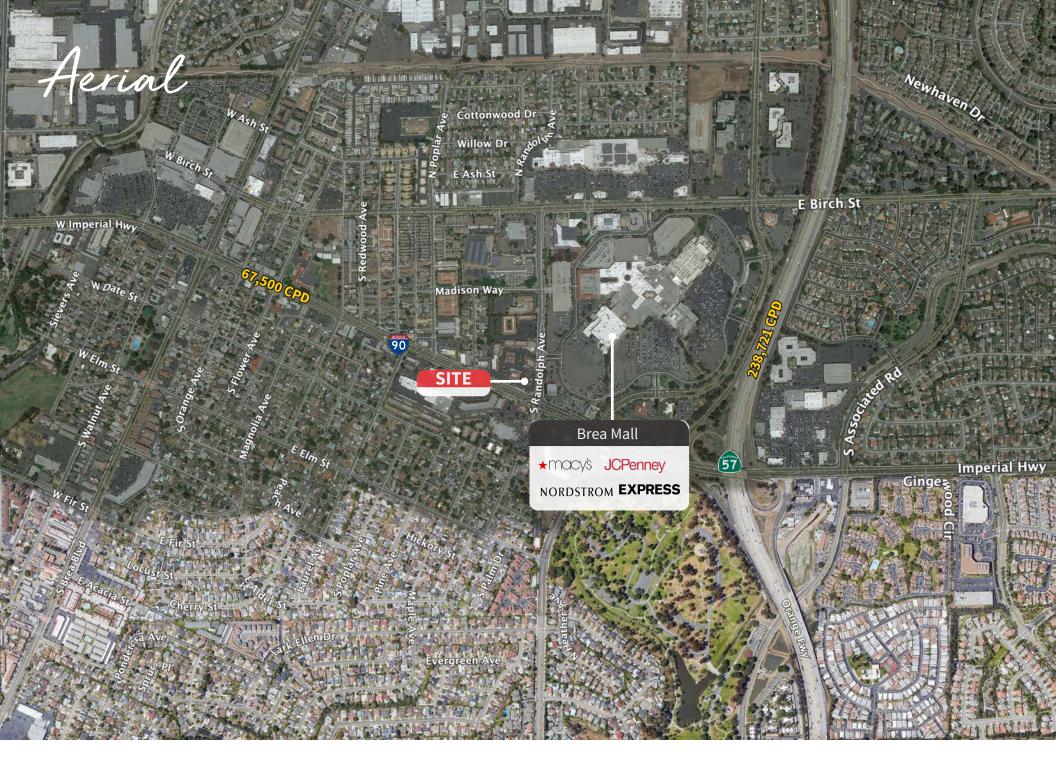

## Currently occupied by The Vitamin Shoppe DO NOT DISTURB EXISTING TENANT

299 S Randolph Ave, Brea, CA 92821

- 4,924 SF Available April 2021
- Hard Corner, freestanding building at the NWC of Imperial Hwy and Raymond Ave.
- Heavy vehicular traffic 76.7K CPD at the intersection
- Across from the 1.3M SF Brea Mall
- Just west of the 57 freeway on-off ramp