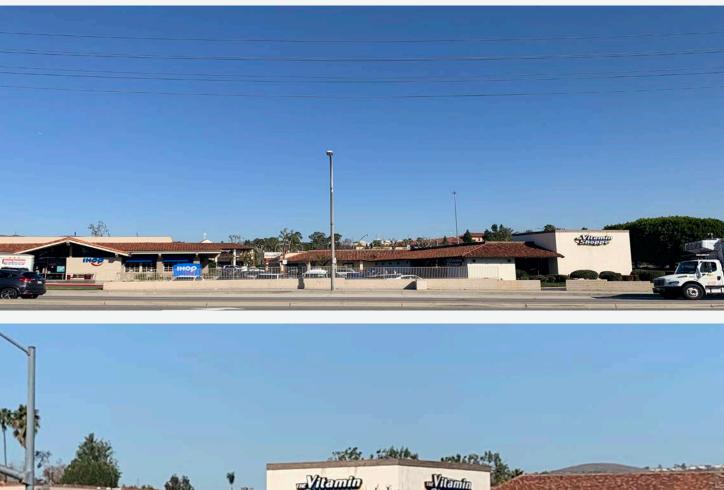

## Currently occupied by The Vitamin Shoppe DO NOT DISTURB EXISTING TENANT

299 S Randolph Ave, Brea, CA 92821

- 4,924 SF Available April 2021
- Hard Corner, freestanding building at the NWC of Imperial Hwy and Raymond Ave.
- Heavy vehicular traffic 76.7K CPD at the intersection
- Across from the 1.3M SF Brea Mall
- Just west of the 57 freeway on-off ramp