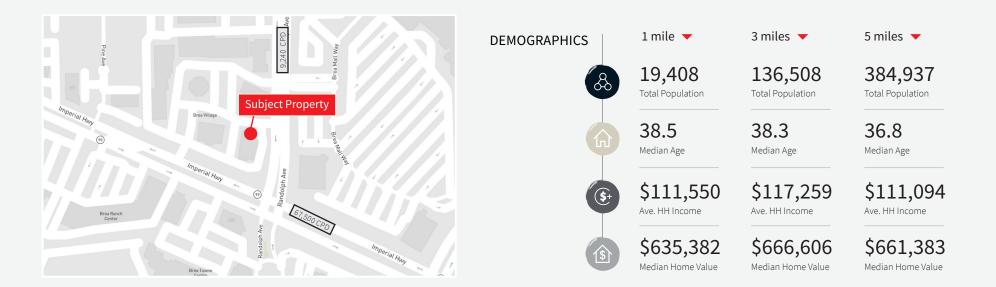

## Currently occupied by The Vitamin Shoppe DO NOT DISTURB EXISTING TENANT

299 S Randolph Ave, Brea, CA 92821

- 4,924 SF Available April 2021
- Hard Corner, freestanding building at the NWC of Imperial Hwy and Raymond Ave.
- Heavy vehicular traffic 76.7K CPD at the intersection
- Across from the 1.3M SF Brea Mall
- Just west of the 57 freeway on-off ramp