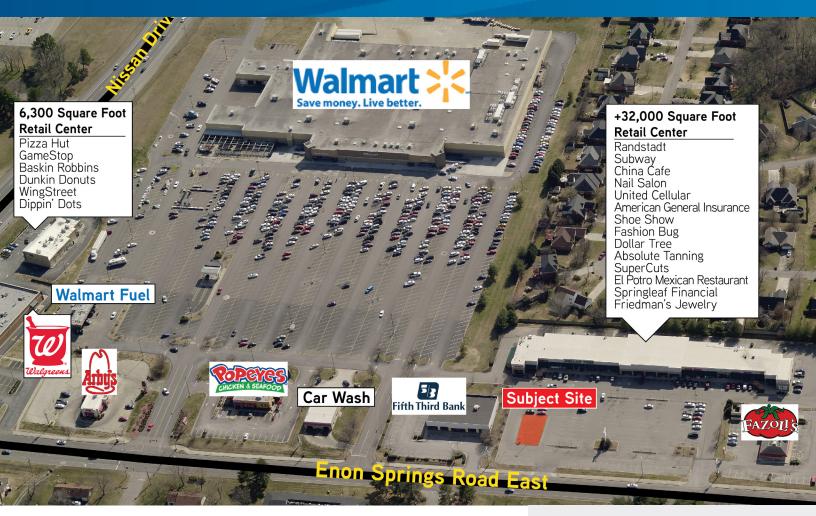

### Development Land

This available parcel is situated directly in front of a +32,000 square foot retail center that shadows the Smyrna Walmart Supercenter. Broad estimations are that the site could accommodate a 1,500 to 2,000 square foot structure. Other than final site work site is ready for construction.

#### Site Information

- > +/-.46 Total Acres
- > Lot Dimensions: 113.59 X 180.27 ft
- > Water, Electricity and Sewer at Site
- > Site has been graded
- > Average Daily Traffic Count is over 21,000