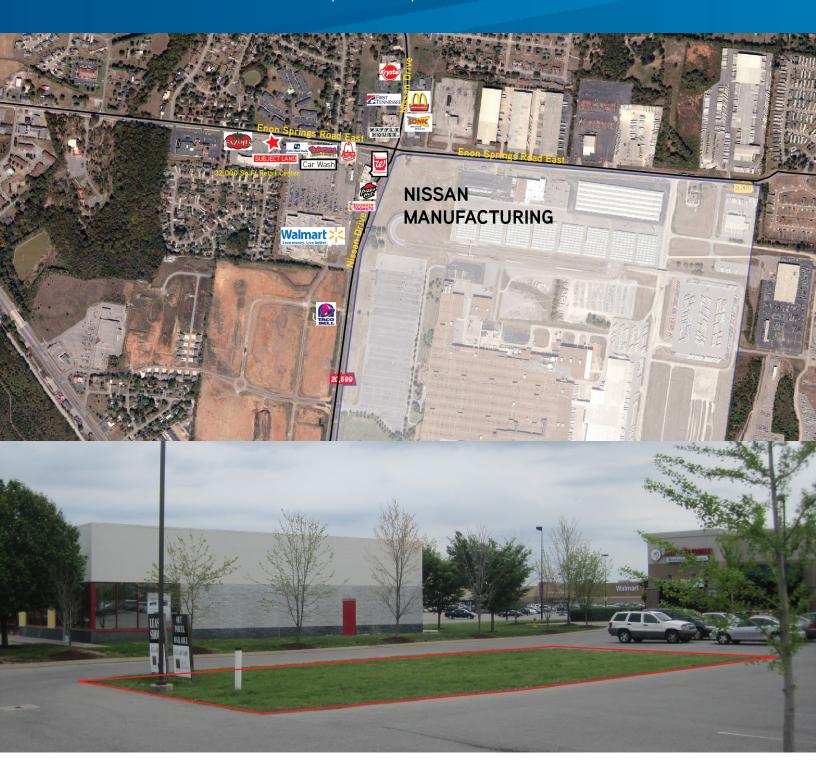

### Development Land

This available parcel is situated directly in front of a +32,000 square foot retail center that shadows the Smyrna Walmart Supercenter. Broad estimations are that the site could accommodate a 1,500 to 2,000 square foot structure. Other than final site work site is ready for construction.

#### Site Information

- > +/-.46 Total Acres
- > Lot Dimensions: 113.59 X 180.27 ft
- > Water, Electricity and Sewer at Site
- > Site has been graded
- > Average Daily Traffic Count is over 21,000