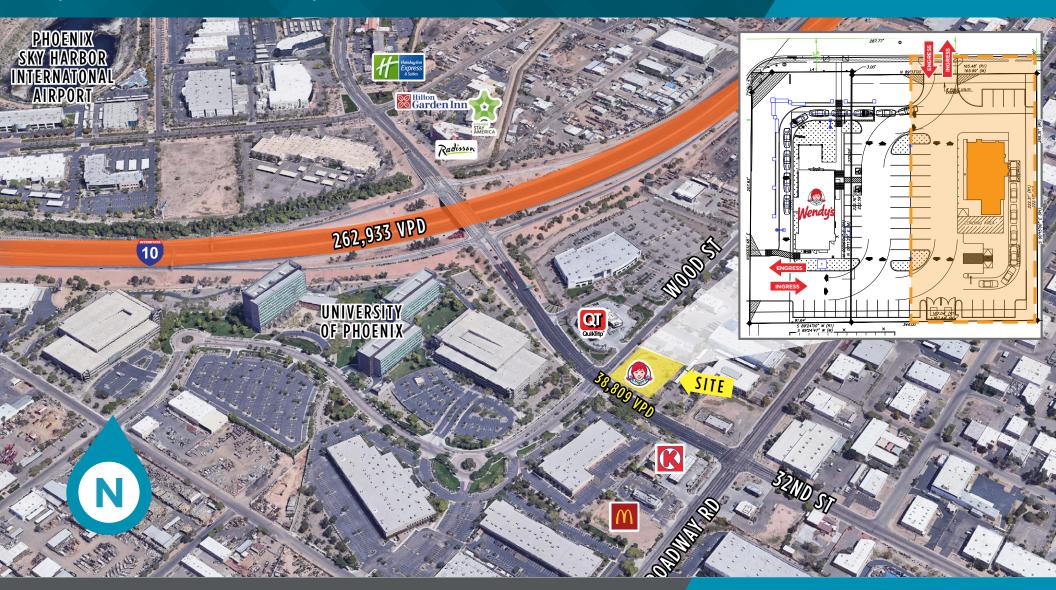

### **PROPERTY FEATURES**

Building Size: ±3,200 SF

• Lot Size: ±20,148 SF

Full access site

50 shared parking spaces

New development

• Prominent exposure along 32nd Street

• Dense daytime population

### **TRAFFIC COUNTS**

| 32nd Street:   | 38,809  | VPD |
|----------------|---------|-----|
| Broadway:      | 22,794  | VPD |
| Interstate 17: | 196,900 | VPD |
| Interstate 10: | 197,100 | VPD |