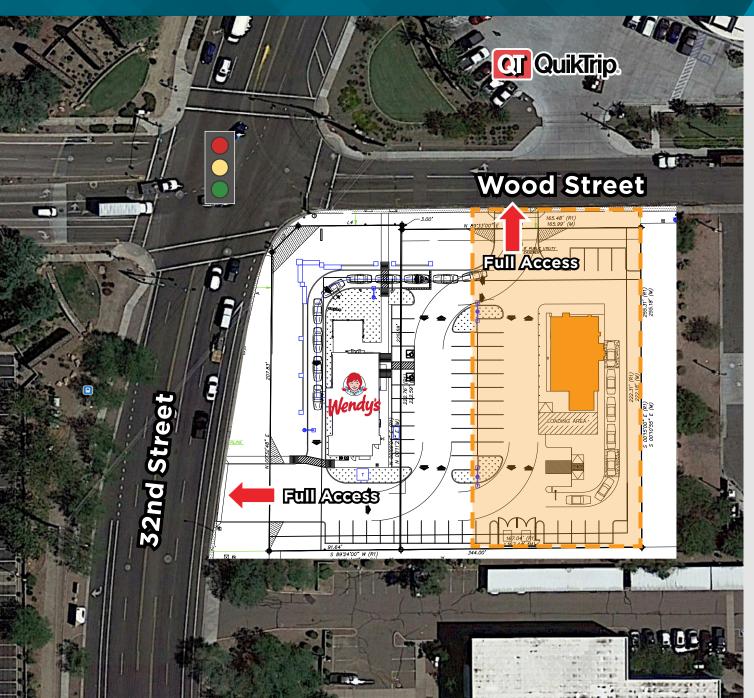

### **PROPERTY FEATURES**

Building Size: ±3,200 SF

• Lot Size: ±20,148 SF

Full access site

50 shared parking spaces

New development

• Prominent exposure along 32nd Street

• Dense daytime population