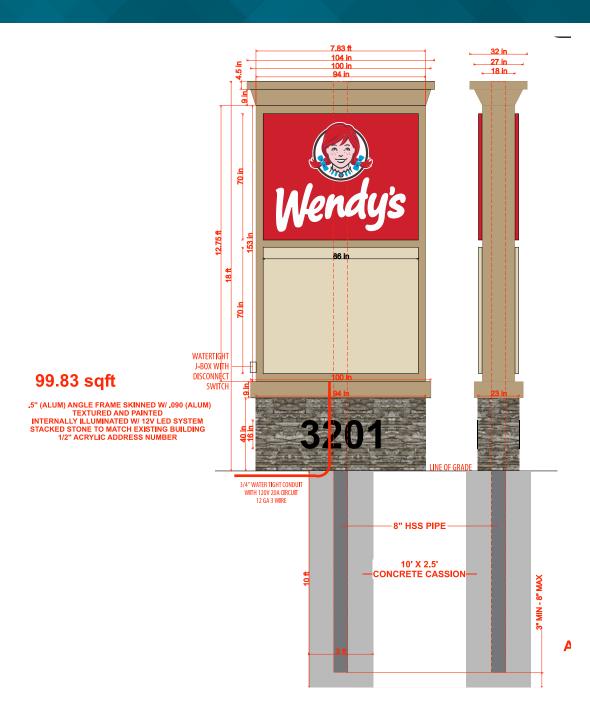

### **PROPERTY FEATURES**

Building Size: ±3,200 SF

• Lot Size: ±20,148 SF

Full access site

50 shared parking spaces

New development

• Prominent exposure along 32nd Street

• Dense daytime population