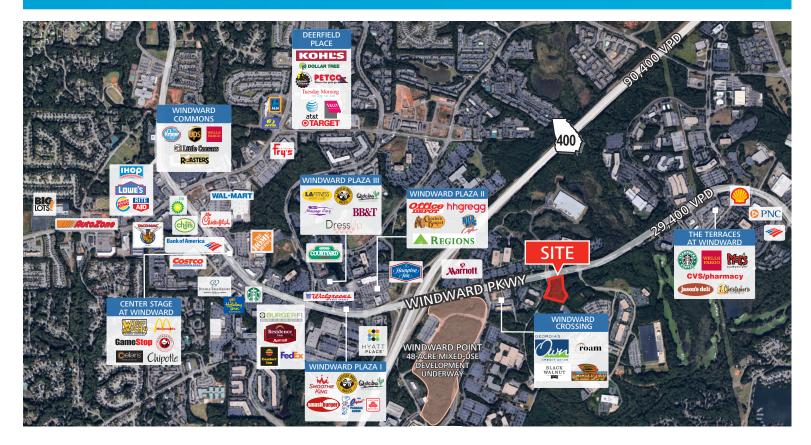

#### **OVERVIEW**

3.75± acres of land (1.22± usable) available for ground lease or build-to-suit on Windward Parkway – a highly traveled thoroughfare connecting dense commercial areas and office markets with high income residential neighborhoods. There is a total of 129,846 employees with a 5-mile radius.

#### **LOCATION**

This property is located at the busy corner of Windward Parkway and Edison Drive with close proximity to GA 400. Area retailers include: Costco, Target ,The Home Depot, Walmart Supercenter, LA Fitness and Lowe's.

#### TRAFFIC COUNTS

- 29,400 VPD on Windward Parkway
- 90,400 VPD on GA 400

LARRY JAREMA
770.913.3954 | Ijarema@ackermanco.net

Ackerman & Co.

FOR LEASE: 3.75 Acres