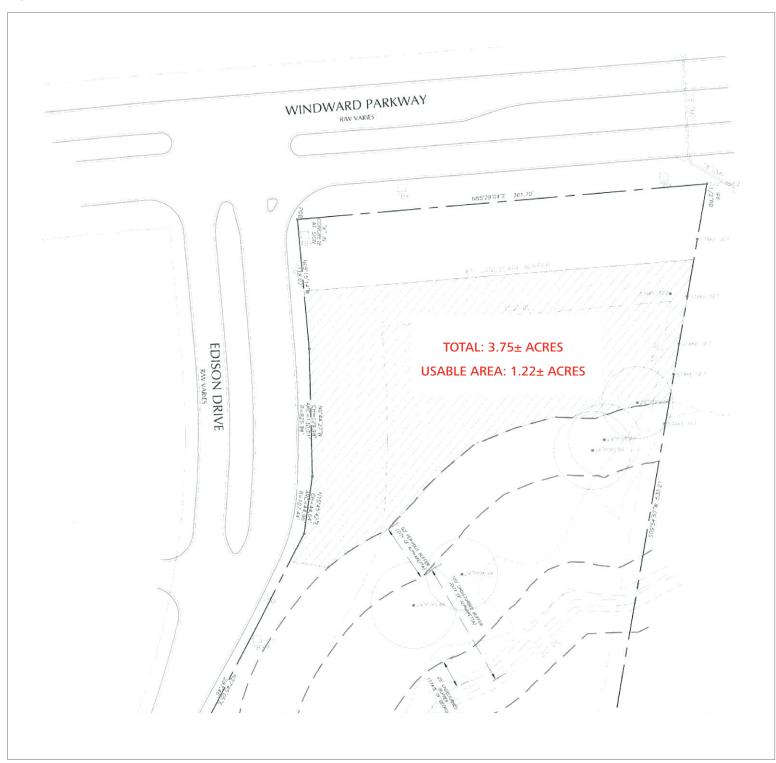

#### **OVERVIEW**

3.75± acres of land (1.22± usable) available for ground lease or build-to-suit on Windward Parkway – a highly traveled thoroughfare connecting dense commercial areas and office markets with high income residential neighborhoods. There is a total of 129,846 employees with a 5-mile radius.

### **SITE PLAN**

LARRY JAREMA
770.913.3954 | ljarema@ackermanco.net

Ackerman & Co.

FOR LEASE: 3.75 Acres