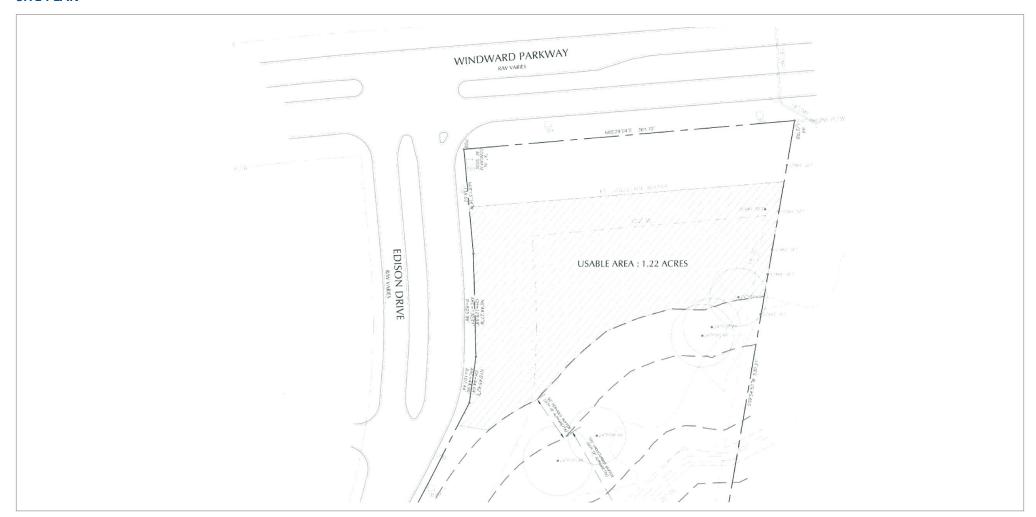

#### **OVERVIEW**

3.75± acres of land (1.22± usable) available for ground lease or build-to-suit on Windward Parkway – a highly traveled thoroughfare connecting dense commercial areas and office markets with high income residential neighborhoods. There is a total of 129,846 employees with a 5-mile radius.

#### **SITE PLAN**

LARRY JAREMA
770.913.3954 | ljarema@ackermanco.net

Ackerman & Co.

www.ackermanco.com