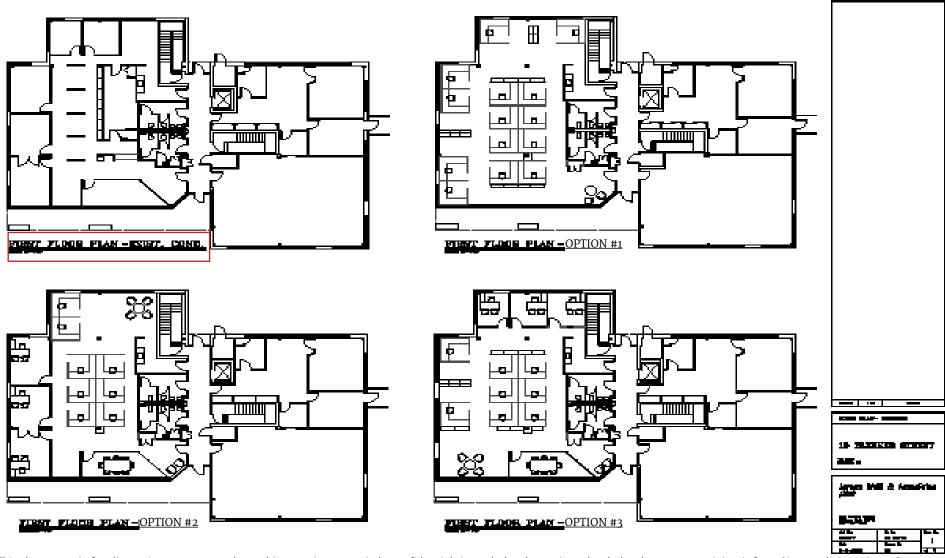

#### **Office Suite**

- 1 st Floor Suite
- ± 3,000 SF
- Current configuration includes:

5-6 Offices Admin. area

Storage/file area

Kitchenette

Glass conference room

Reception area

\* Click here to see Alternative layout possibilities \*