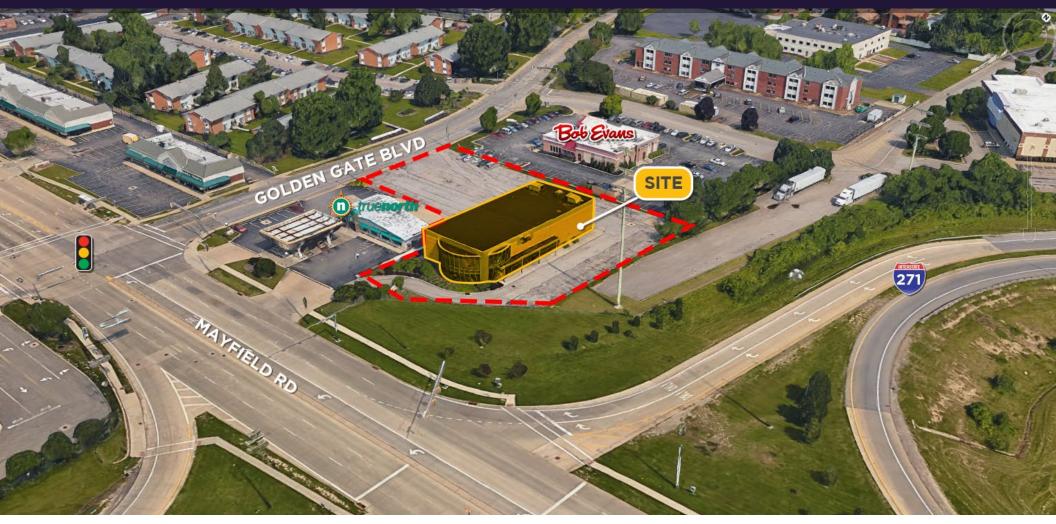

## **PROPERTY HIGHLIGHTS**

- Great free-standing building; 1st Floor: 8,476 SF, Mezzanine: 3,824 SF
- 1.13 acre property
- Located at Mayfield Road & I-271
- · Redevelopment opportunity
- Nearby Costco & Best Buy