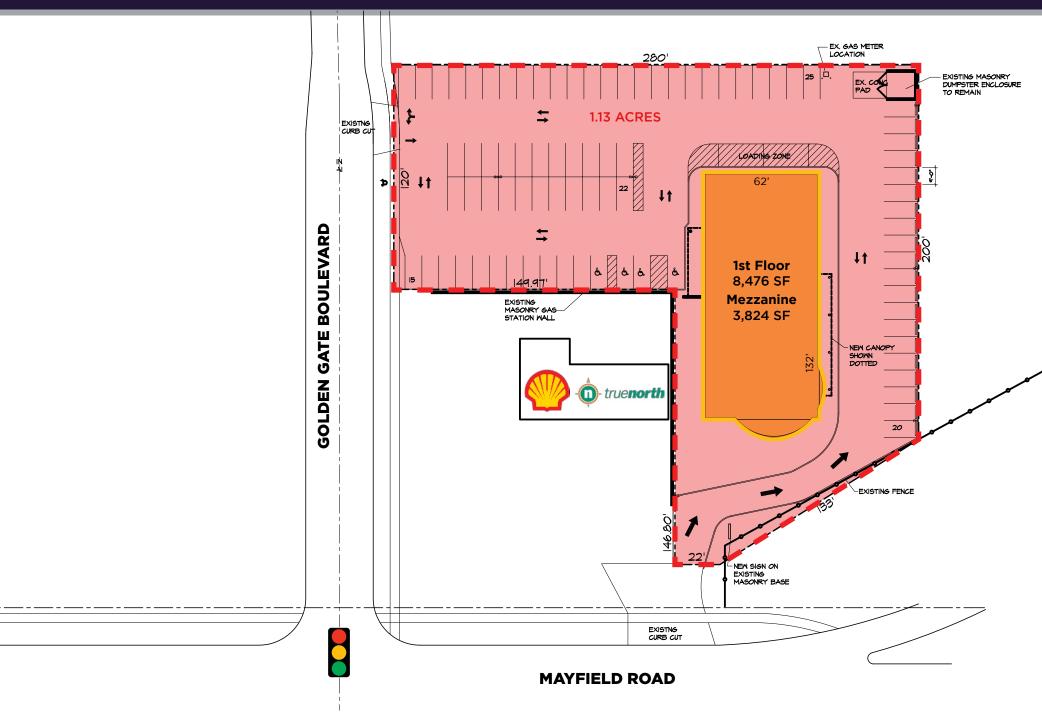

## **PROPERTY HIGHLIGHTS**

- Great free-standing building; 1st Floor: 8,476 SF, Mezzanine: 3,824 SF
- 1.13 acre property
- Located at Mayfield Road & I-271
- · Redevelopment opportunity
- Nearby Costco & Best Buy