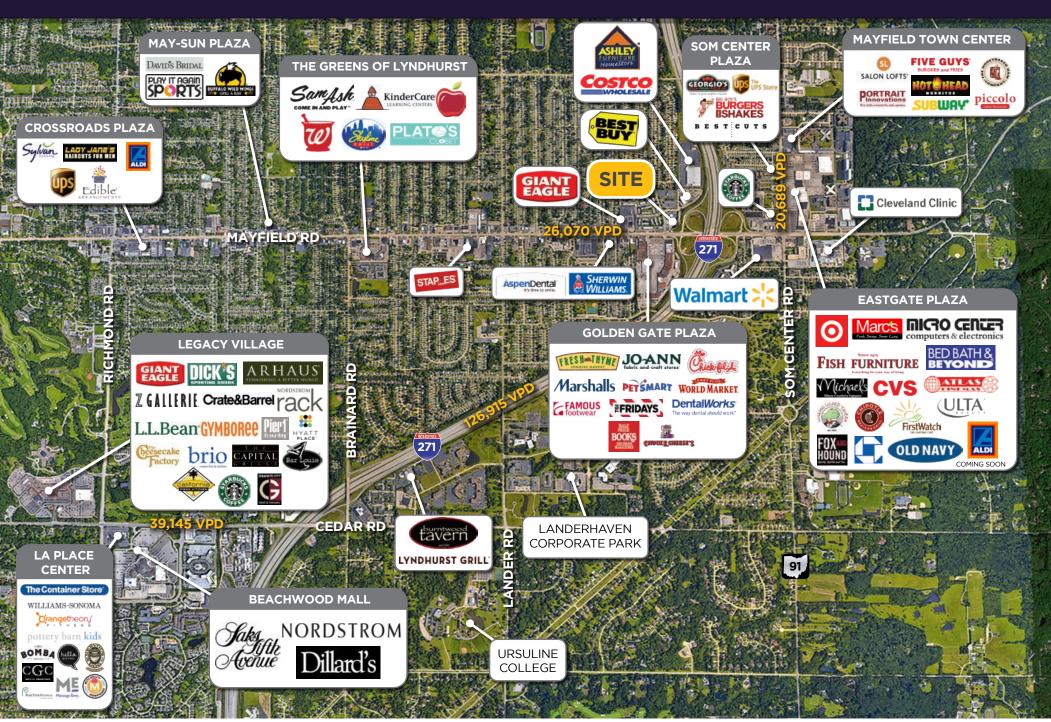

## **PROPERTY HIGHLIGHTS**

- Great free-standing building; 1st Floor: 8,476 SF, Mezzanine: 3,824 SF
- 1.13 acre property
- Located at Mayfield Road & I-271
- · Redevelopment opportunity
- Nearby Costco & Best Buy

## TRADE AREA DEMOGRAPHICS

|  |           | POPULATION | AVG. HH INCOME | DAYTIME EMPLOYEES |
|--|-----------|------------|----------------|-------------------|
|  | 3 Miles   | 50,488     | \$100,114      | 42,973            |
|  | 5 Miles   | 124,438    | \$107,114      | 82,617            |
|  | 7 Miles   | 282,515    | \$92,247       | 213,868           |
|  | 7 Minutes | 111,057    | \$103,940      | 81,820            |