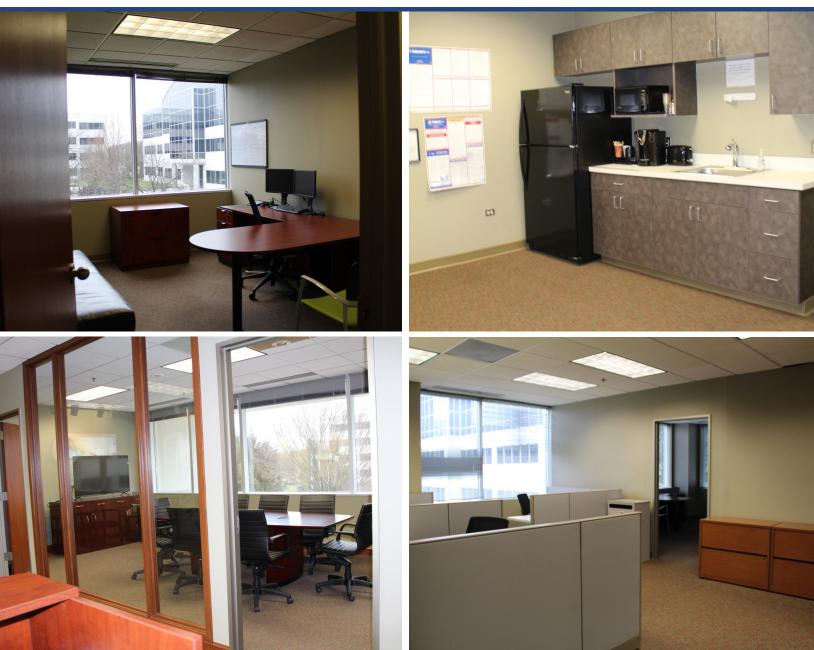

#### **Property Information**

- $\Rightarrow$  2,860+/- SF Fully Furnished, Renovated Office
- ⇒ Immediate Availability | Occupancy
- $\Rightarrow$  Reception & Waiting Area with Double Glass Entry Doors
- ⇒ Beautiful Conference Room with Hospitality Station
- $\Rightarrow$  9+ Private Offices
- ⇒ Cubicle Workstation Areas, Kitchen / Break Area
- $\Rightarrow$  2nd Staff Entrance in Back of Suite & More!
- $\Rightarrow$  Lease Price: \$25.50 psf Full Service Lease