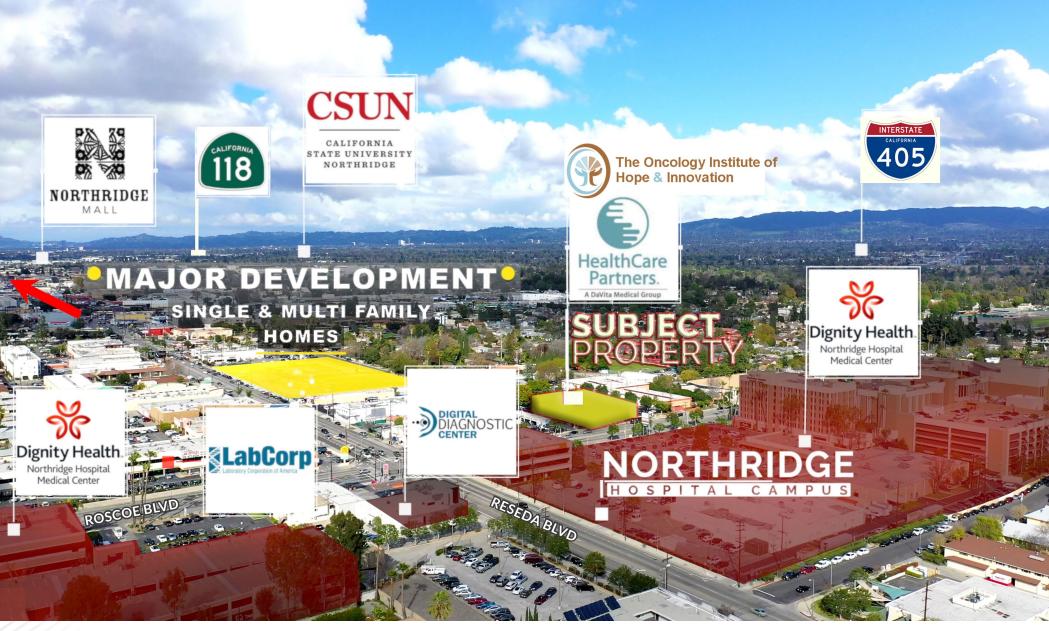

### LOCATION HIGHLIGHTS:

- Prime Northridge Location with Excellent Demographics
- Close Proximity to Northridge Fashion Center, Metrolink, Cal State University Northridge (CSUN), Northridge Recreation Center and Northridge Park Aquatic Center, Health Clubs, Costco Wholesale, Daycare Centers, Restaurants & Shopping
- Within Close Proximity to the Ventura 101, San Diego 405 and CA State Route 118 Freeways
- Walking Distance to Dignity Health Northridge Hospital Medical Center & UCLA Health Northridge General Surgery
- High Daily Traffic Counts with Excellent Visibility and Frontage
  Along Two Major Thoroughfares