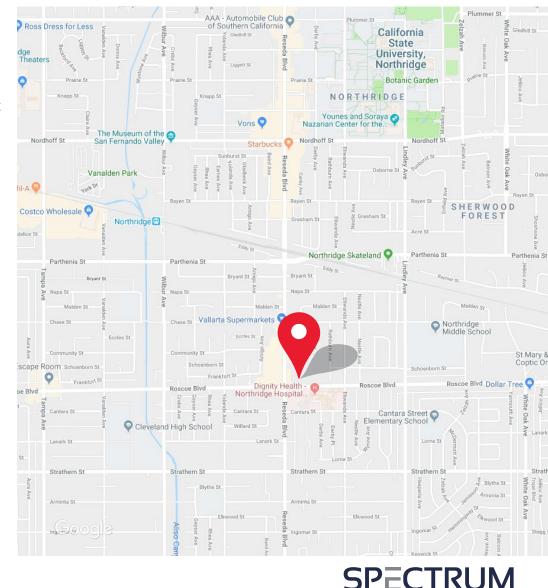

### 18433 Roscoe Boulevard | Northridge, CA

NORTHRIDGE MEDICAL CENTER Medical Center

DENTAL CLIN

### LOCATION HIGHLIGHTS:

- Prime Northridge Location with Excellent Demographics
- Close Proximity to Northridge Fashion Center, Metrolink, Cal State University Northridge (CSUN), Northridge Recreation Center and Northridge Park Aquatic Center, Health Clubs, Costco Wholesale, Daycare Centers, Restaurants & Shopping
- Within Close Proximity to the Ventura 101, San Diego 405 and CA State Route 118 Freeways
- Walking Distance to Dignity Health Northridge Hospital Medical Center & UCLA Health Northridge General Surgery
- High Daily Traffic Counts with Excellent Visibility and Frontage
  Along Two Major Thoroughfares