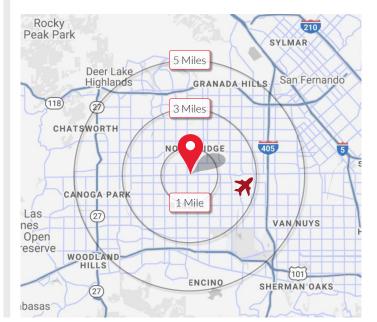

### **DEMOGRAPHIC DATA**

|                          | 1 MILE                      | 3 MILES                       | 5 MILES                       |
|--------------------------|-----------------------------|-------------------------------|-------------------------------|
| POPULATION               | 32,591                      | 233,006                       | 638,432                       |
| MEDIAN AGE               | 34.6                        | 37.3                          | 36.8                          |
| MALE / FEMALE            | 16,330 50.1% / 16,261 49.9% | 114,639 49.2% / 118,367 50.8% | 316,281 49.5% / 322,151 50.5% |
| AVG HHI                  | \$80,631                    | \$93,912                      | \$95,706                      |
| MEDIAN HHI               | \$60,212                    | \$71,505                      | \$72,553                      |
| TOTAL NUMBER OF BUSINESS | 1,433                       | 9,160                         | 29,247                        |
| DAYTIME POPULATION       | 9,734                       | 90,843                        | 264,878                       |
| OWNER OCCUPIED           | 4,430 45.0%                 | 42,661 55.3%                  | 106,403 49.39                 |
| RENTER OCCUPIED          | 5,409 55.0%                 | 34,430 44.7%                  | 109,224 50.79                 |
| HIGH SCHOOL GRADUATES    | 5,496 25.1%                 | 36,503 22.6%                  | 97,012 22.09                  |
| ASSOCIATES DEGREE        | 1,493 6.8%                  | 12,090 7.5%                   | 30,646 6.99                   |
| BACHELORS DEGREE         | 4,208 19.2%                 | 34,701 21.5%                  | 98,041 22.29                  |
| GRADUATE DEGREE          | 1,473 6.7%                  | 15,143 9.4%                   | 44,537 10.19                  |

| DESTINATIONS              | DISTANCE        |  |
|---------------------------|-----------------|--|
| Van Nuys Airport          | 10 Minute Drive |  |
| Burbank Airport           | 22 Minute Drive |  |
| West Los Angeles          | 22 Minute Drive |  |
| Downtown Los Angeles      | 35 Minute Drive |  |
| Los Angeles Intl. Airport | 35 Minute Drive |  |
| Port of Los Angeles       | 50 Minute Drive |  |