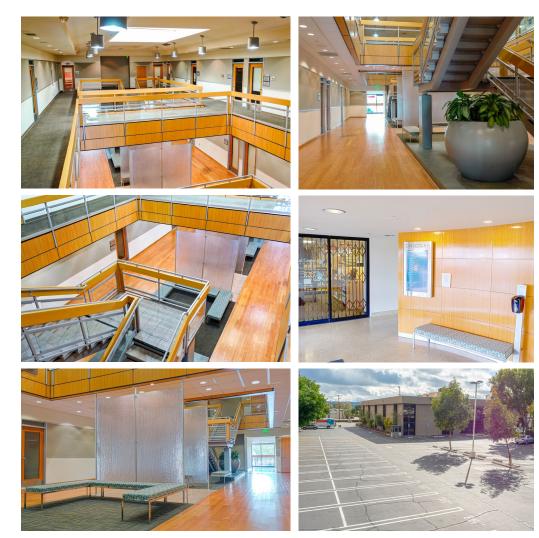

### **PROPERTY HIGHLIGHTS**

- High-Image Medical Office Building
- Open Atrium Setting; Extensive Wrap-Around Window Line
- Reserved & Unreserved Parking Available; On-Site Parking Attendant
- Available for Immediate Occupancy
- Elevator Served
- Dual Monument Signage \*Call for Details