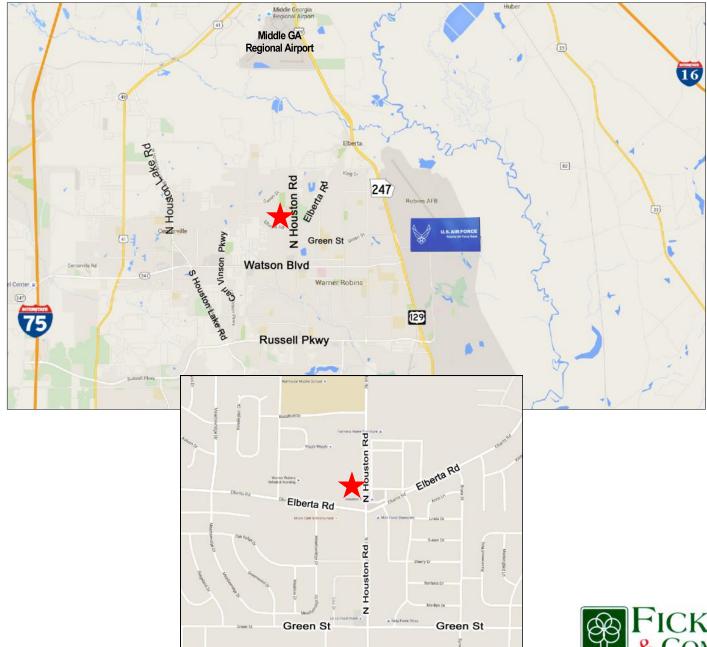

### Location:

- Located at the corner of Elberta Road and North Houston Road which is in a HUB Zone area.
- Nearby businesses include: New Walmart Neighborhood Market, Ollie's Bargain Outlet, Piggly Wiggly, CVS, Sun Beauty Supply, Fred's, Family Dollar, American Deli House and many more.

## Access:

Excellent access from Elberta Road and North Houston Road.