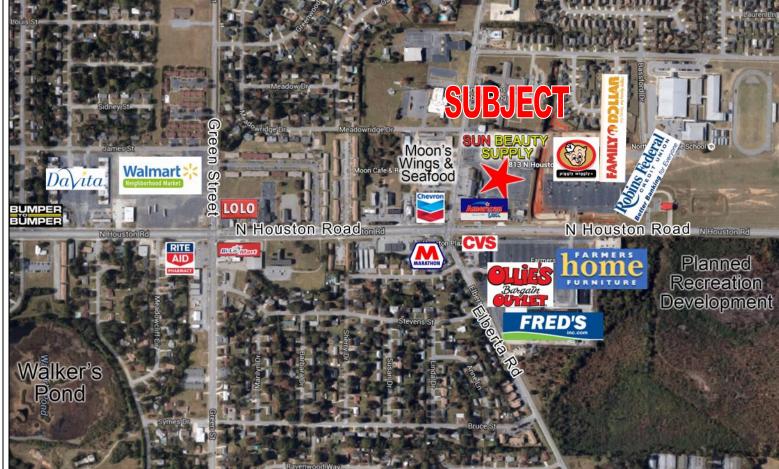

### Retail Market:

• Recent additions to the Retail Market include Walmart Neighborhood Market and Ollie's Bargain Outlet.

### Location:

- Located at the corner of Elberta Road and North Houston Road which is in a HUB Zone area.
- Nearby businesses include: New Walmart Neighborhood Market, Ollie's Bargain Outlet, Piggly Wiggly, CVS, Sun Beauty Supply, Fred's, Family Dollar, American Deli House and many more.