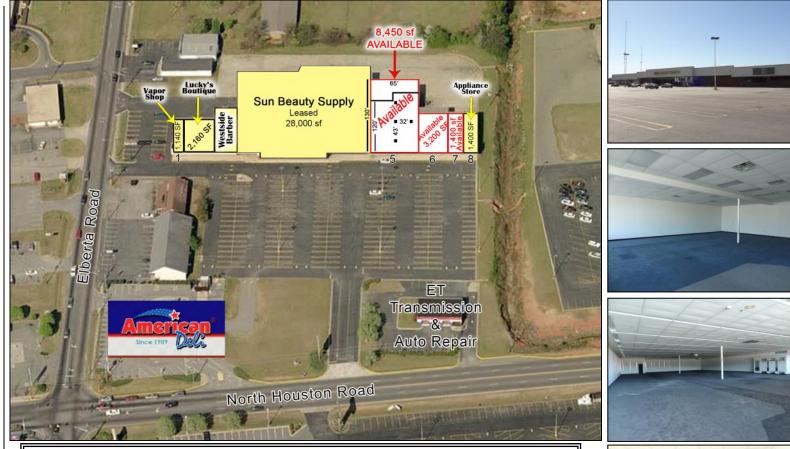

#### New Anchor:

New 28,000 SF Anchor Sun Beauty Supply

## Flexibility:

• Open suites with abundant front and rear parking mean flexibility for many uses.

## Access:

Excellent access from Elberta Road and North Houston Road.

## **AVAILABLE SQUARE FOOTAGE:**

OFASSED Aostly open space. Rent: \$800/month Suite 1: 1 140 sf 2,160 sf Hatty Strence doors. Could be divided. Suite 2: 8,450 sf Open space. Previously Citi Trends. Pylon road signage Suite 5: available. Rent: \$4,800/month 3,200 sf Mostly open. Ready for occupancy. Rent: \$2,400/month Suite 6: (Call Agent For Incentives) 1,400 sf Mostly open space. Ready for occupancy. Rent: \$1,000/ Suite 7: month Suite 8: 1,400 sf (Lo Feas Stee Drent: \$1,000/month NOTE: Adjacent Suites can be combined in different combinations.