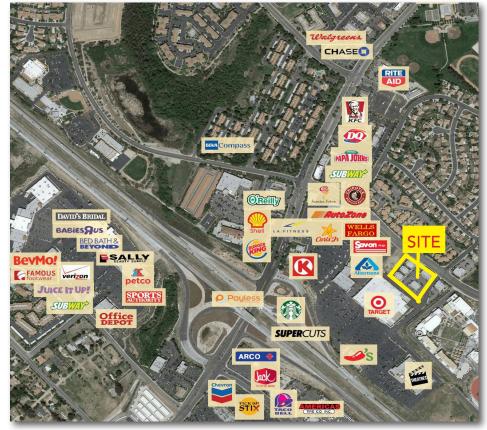

#### PROPERTY HIGHLIGHTS:

- High-end courtyard style retail & office complex
- Adjacent to ±300,000 SF Cal Oaks Plaza anchored by Target, Chili's, Move Experience, Albertson's & Starbucks
- Office suites are fully improved & move-in ready with high quality finishes and private restrooms in each suite