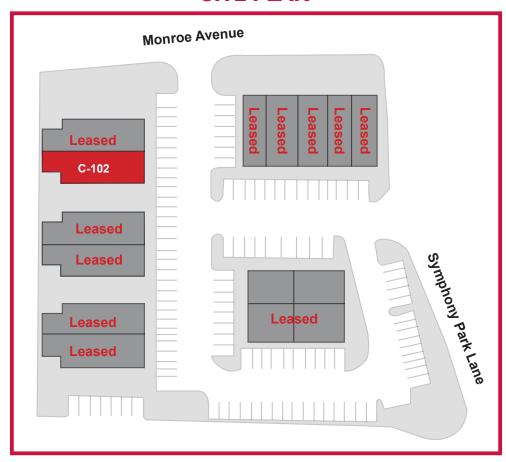

#### **SITE PLAN**

Sheri Shoemaker 951.445.4510 sshoemaker@leetemecula.com Lic.#00846946 Mary Piper 951.445.4516 mpiper@leetemecula.com Lic.#01268829

24671 MONROE AVENUE I MURRIETA, CA

24671 MONROE AVE - BLDG. C SUITE 102 ±1,813 Sq. Ft.