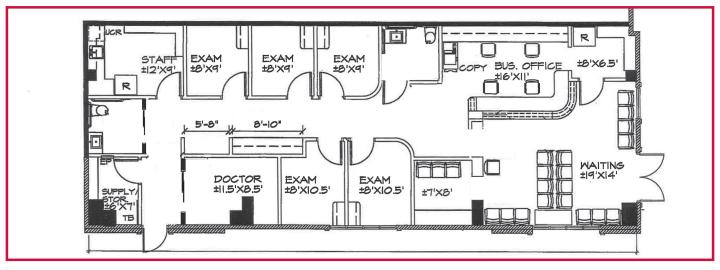

#### **SITE PLAN**

Sheri Shoemaker 951.445.4510 sshoemaker@leetemecula.com Lic.#00846946 Mary Piper 951.445.4516 mpiper@leetemecula.com Lic.#01268829

24671 MONROE AVENUE I MURRIETA, CA

24671 MONROE AVE - BLDG. C SUITE 102 ±1,813 Sq. Ft.

#### 24671 MONROE AVE

Suite C102 Medical office, waiting room, sick room, 5 exam rooms, Doctor's private office, 2 restrooms, break staff room.

- Neighboring Murrieta Mesa High School
- High density residential & single family homes within walking distance
- Convenient access to the I-15 Freeway via California Oaks Rd.

24671 MONROE AVENUE I MURRIETA, CA

| AVAILABILITY |       |                     |        |                  |                                                                                                                                             |
|--------------|-------|---------------------|--------|------------------|---------------------------------------------------------------------------------------------------------------------------------------------|
| BLDG         | SUITE | ADDRESS             | RSF    | RATE             | DESCRIPTION                                                                                                                                 |
| С            | 102   | 24671 Monroe Avenue | ±1,813 | \$1.80<br>PSF MG | Medical office, waiting room, sick room, 5 exam rooms,<br>Doctor's private office, 2 restrooms, break staff room.<br>Available immediately. |