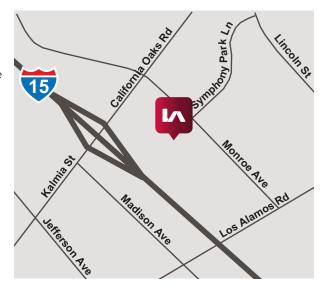

#### 24671 MONROE AVE

Suite C102 Medical office, waiting room, sick room, 5 exam rooms, Doctor's private office, 2 restrooms, break staff room.

- Neighboring Murrieta Mesa High School
- High density residential & single family homes within walking distance
- Convenient access to the I-15 Freeway via California Oaks Rd.