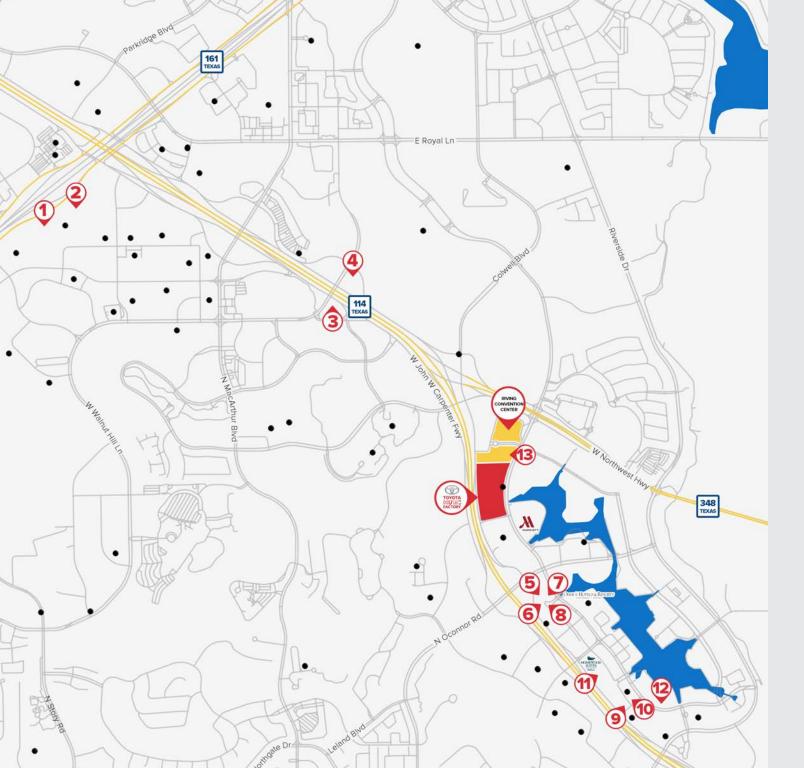

### NEW & UPCOMING HOTELS NEAR TMF

#### 1, 2

Sandman Hotel & Sutton Hotel Total 400 keys, Opens late 2020

#### 3

Element Hotel
Total 150 keys, Opens spring 2020

#### 4

Embassy Suites Total 325 keys, Opens late 2020

#### 5. 6

Hilton Hotel & Home 2 Total 250 keys, Opens early 2021

#### 7, 8

AC Marriott & Residence Inn Hotel Total 250 keys, Opens early 2021

#### 9, 10

Camby Hotel & Indigo Hotel Total 280 keys, Open late 2021

#### 11

New Luxury brand by Hilton To be announced

#### 12

Conrad by Hilton
To be announced

#### 13

Westin Irving Convention Center Hotel Total 350 keys, Now Open