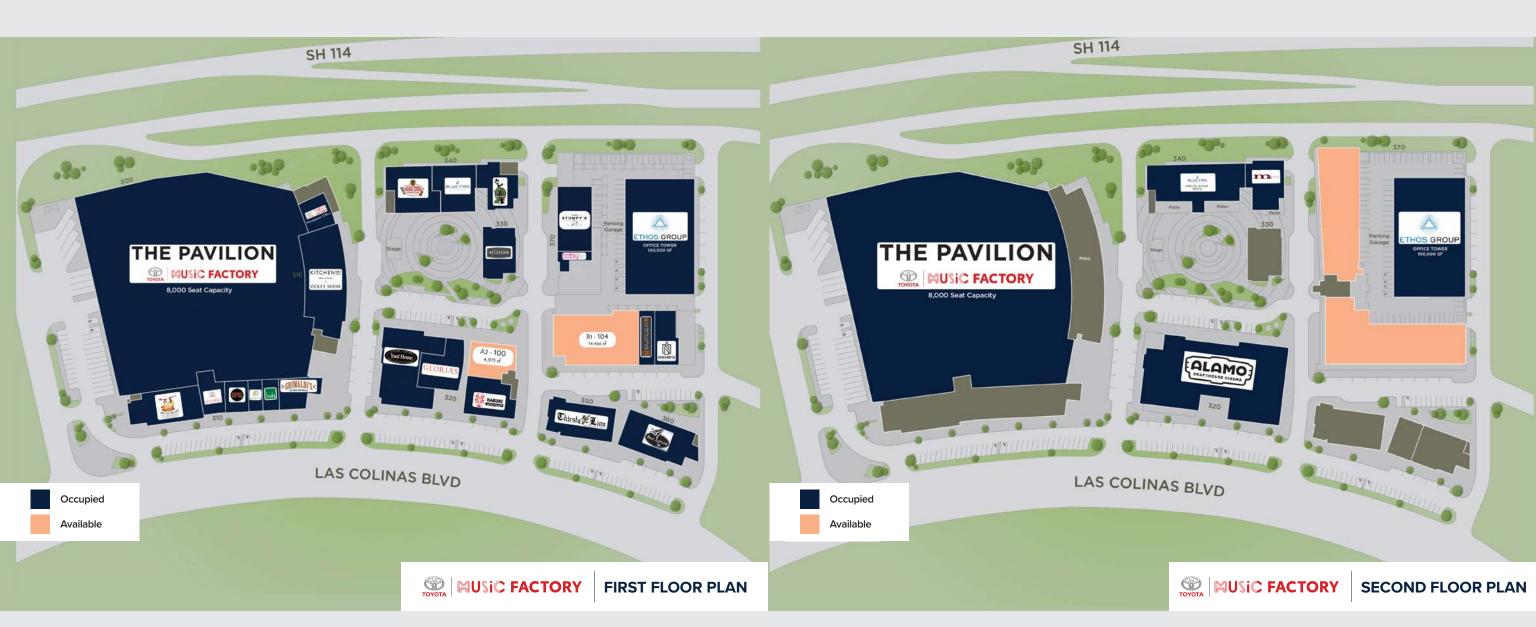

#### THE PAVILION AT TOYOTA MUSIC FACTORY

This state-of-the-art 8,000 capacity convertible Performance Hall — operated by the global leader in concerts, Live Nation — regularly showcases artists from around the world.

## 400,000 SQUARE FEET OF BARS, RESTAURANTS AND ENTERTAINMENT

- More than 20 RBE concepts
- Corporate campus of Ethos International.

#### ALAMO DRAFT HOUSE

Seven screens for new release movies, family and independent films, as well as signature repertory programming.

#### **BAR LOUIE**

Experience your local bar with handcrafted martinis, cocktails and a scratch kitchen during happy hour and late night.

#### **BOI NA BRAZA**

Take in the Gaucho tradition of Southern Brazil with imported steaks, skewered and slowly roasted over an open flame.

#### **GLORIA'S**

Take in fresh ingredients born out of the traditions of El Salvador then blended in with Tex-Mex innovations.

#### **GRIMALDI'S**

Taste 100 years of experience perfecting brick-oven pizza and calzones...all accompanied by beers and wines from around the globe.

#### **MAMA TRIED**

Get your outlaw and your blue grass on with your friends— and even your dog—at the biggest, newest country bar and honky tonk in town.

#### **MERCY WINE BAR**

The award-winning Mercy Wine Bar goes even further. Revel in more than 100 curated wines along with a full bar along and gourmet menu.

#### **NOSH & BOTTLE**

Pick up locally-sourced gourmet meals, drinks, snacks and more on your way in for a concert, or your way out to the office or home.

#### **RAYLEIGH'S**

Dine on upscale seasonal menus with creative platting, then step into performances, conferences, and more in an immersive event space.

#### THE RESERVOIR

Experience a modern twist on the industrial grastropub where bar & spirits are meshed with southern favorites.

#### THIRSTY LION

Gastropub meets sports bar. From-scratch cooking with local ingredients is served up with the best craft beers and cocktails.

#### STUMPY'S HATCHET HOUSE

Get primitive and organic with hatchet throwing...the sport for those who love adventure and who seek a new kind of release.

#### YARD HOUSE

Find the world's largest selection of draft beer along with, great music, and 100+ menu items made from scratch daily.