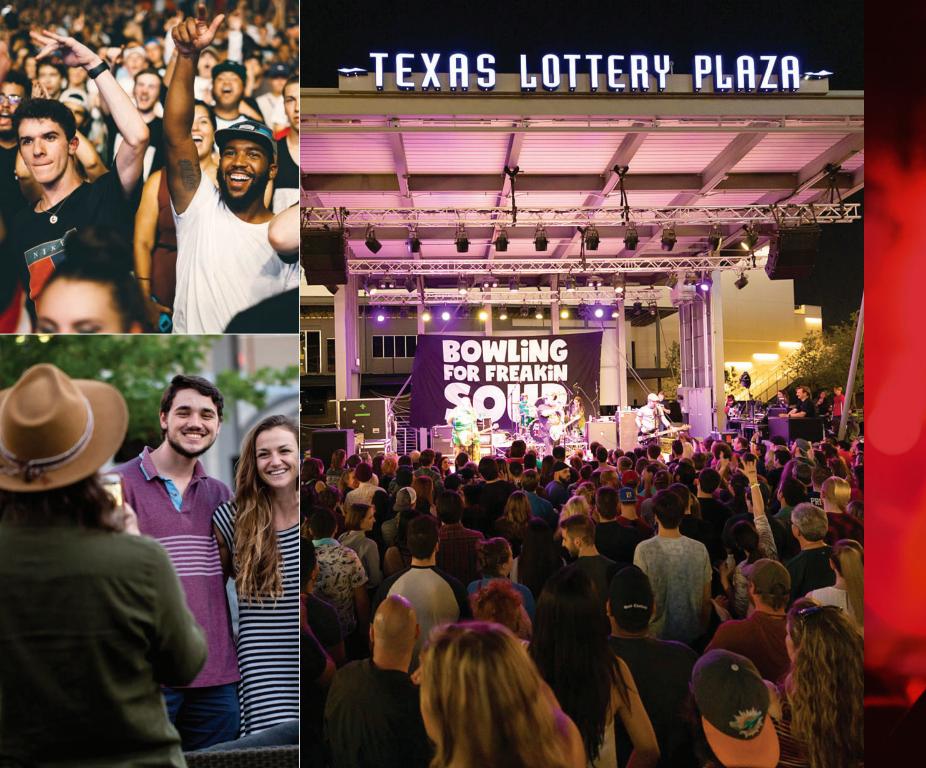

#### **TEXAS LOTTERY PLAZA**

Gigantic open-air plaza with outdoor stage brings in crowds for regularly-programmed live music, festivals, fashion shows, movies, open-air markets and more.