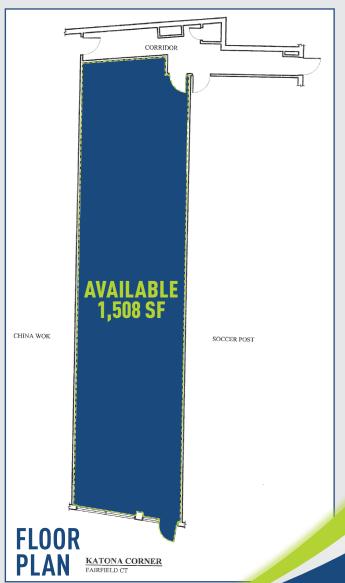

HICS**

#### **POPULATION**

1 mile: 10,882 3 miles: 121.063 5 miles: 229,963

### # HOUSEHOLDS

1 mile: 4.139 3 miles: 42.152 5 miles: 80.815

#### **AVG. HOUSEHOLD \$**

1 mile: \$129,394 3 miles: \$79,366 5 miles: \$73.839

# **LEASING: 1,508 SF**

### **HIGH TRAFFIC SHOPPING CENTER**

This highly visible center sits in the heart of the Fairfield's busiest retail corridor, and is the main commuter travel path in town.

CO-TENANTS: ShopRite, Party City, Webster Bank, Pearle Vision

AREA RETAILERS: Gap, Old Navy, Trader Joe's, Pier 1, Starbuck's, Massage Envy, Moe's Southwest Grill, Vitamin Shoppe, and many more.

# **CALL FOR THE DETAILS!**

### **AGENTS:**

### **Richard Schnider**

203.762.6173 | rs@truecre.com

### **Dominick Musilli**

203.529.4629 | dm@truecre.com

truecre.com