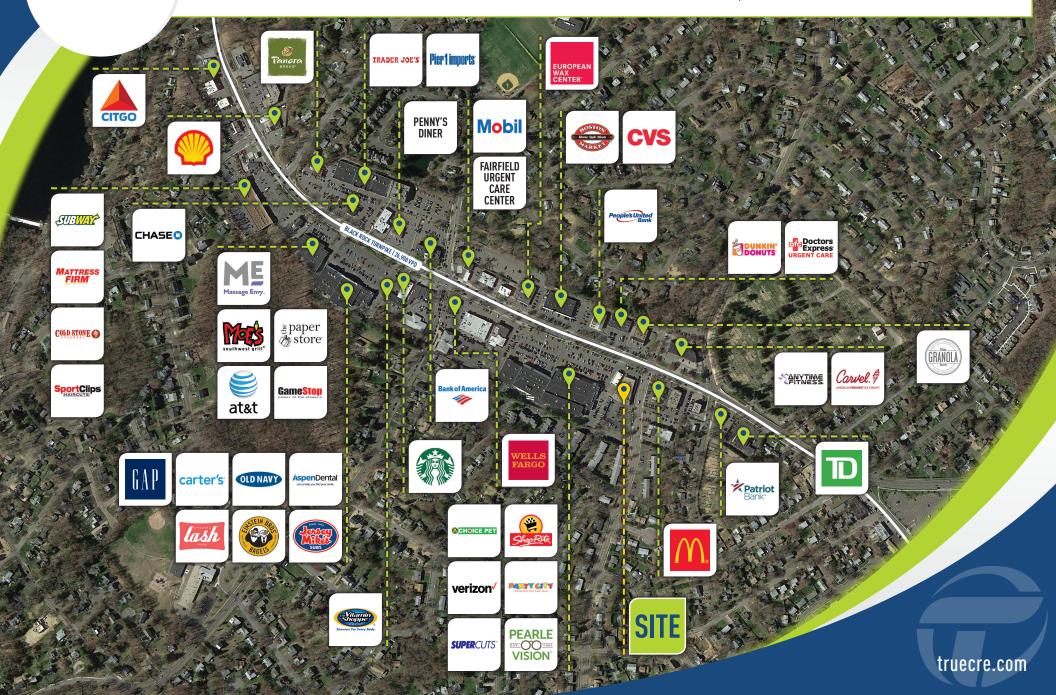

### **HIGH TRAFFIC SHOPPING CENTER**

This highly visible center sits in the heart of the Fairfield's busiest retail corridor, and is the main commuter travel path in town.

CO-TENANTS: ShopRite, Party City, Webster Bank, Pearle Vision

AREA RETAILERS: Gap, Old Navy, Trader Joe's, Pier 1, Starbuck's, Massage Envy, Moe's Southwest Grill, Vitamin Shoppe, and many more.