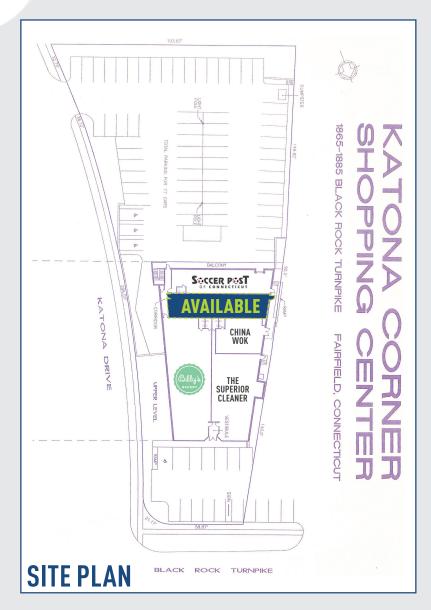

# **LEASING: 1,508 SF**

### **HIGH TRAFFIC SHOPPING CENTER**

This highly visible center sits in the heart of the Fairfield's busiest retail corridor, and is the main commuter travel path in town.

CO-TENANTS: ShopRite, Party City, Webster Bank, Pearle Vision