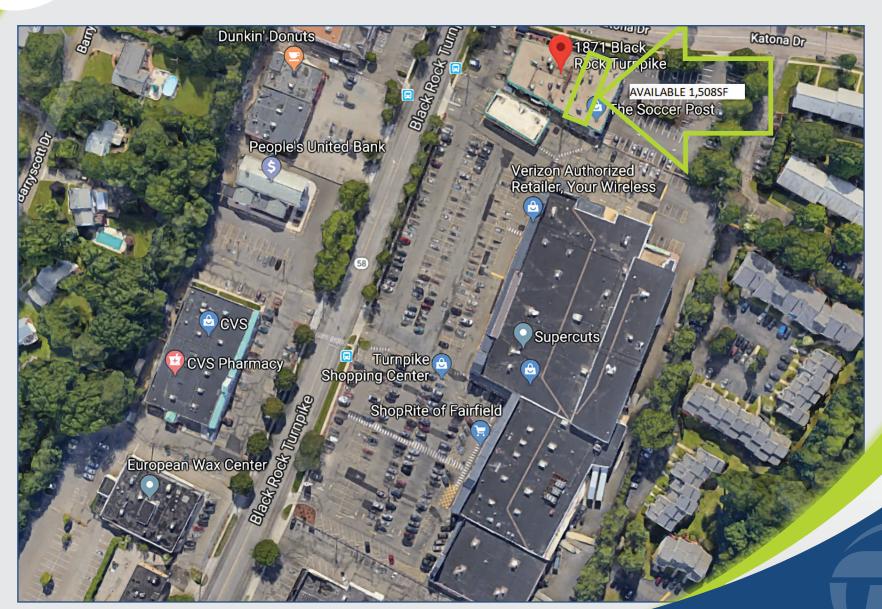

# **LEASING: 1,508 SF**

### **HIGH TRAFFIC SHOPPING CENTER**

This highly visible center sits in the heart of the Fairfield's busiest retail corridor, and is the main commuter travel path in town.

CO-TENANTS: ShopRite, Party City, Webster Bank, Pearle Vision