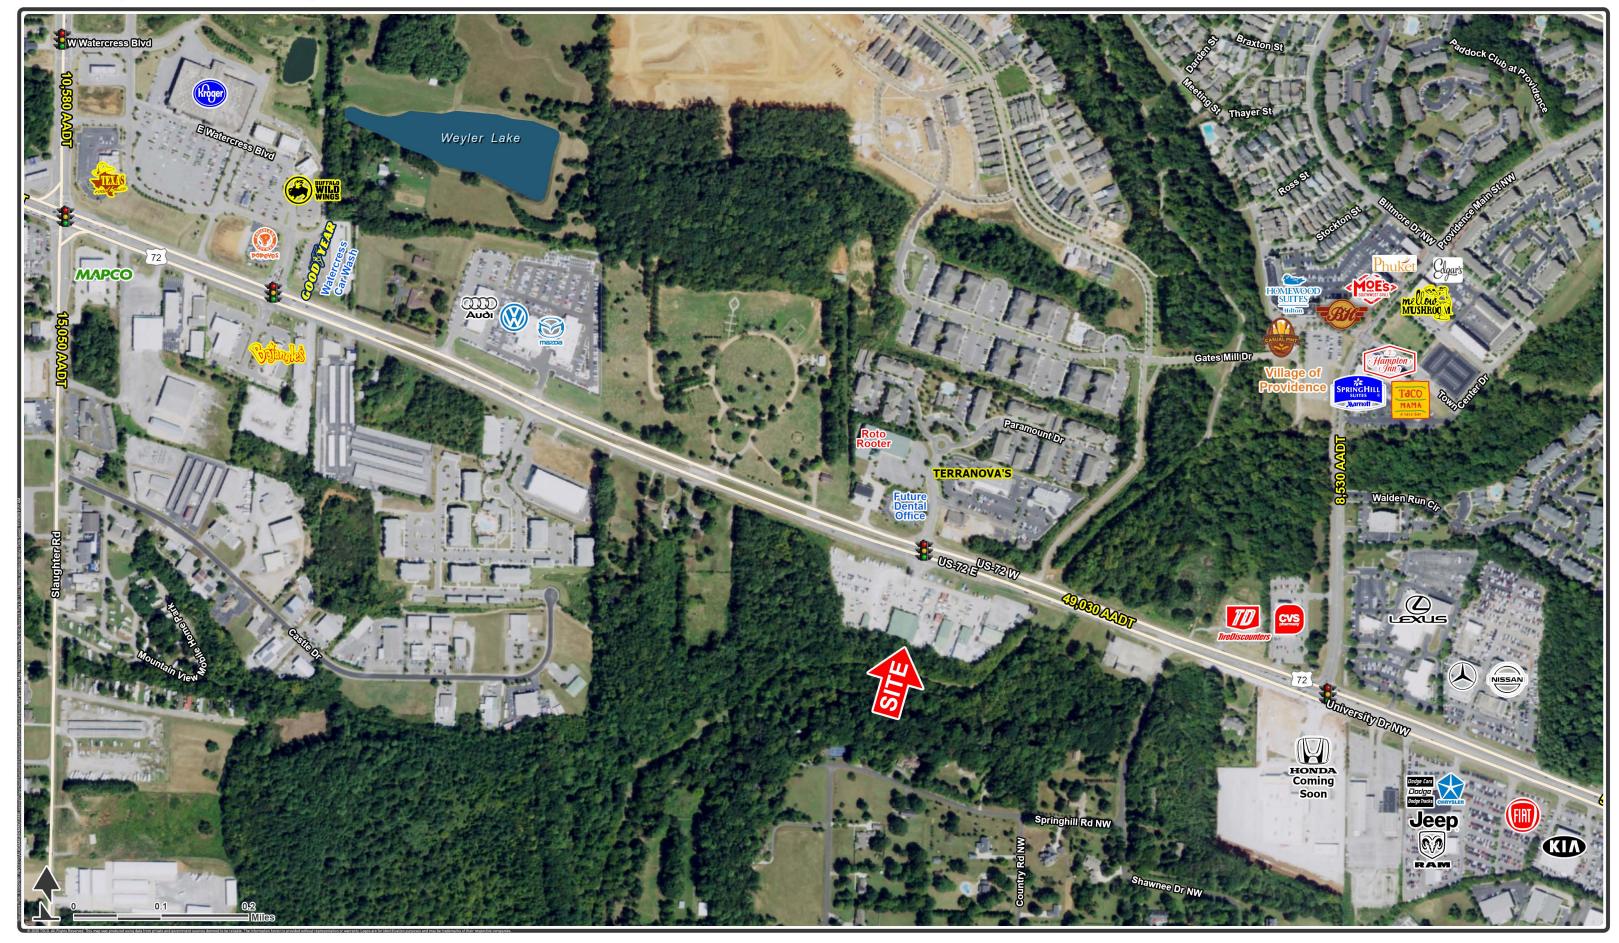

### RETAIL SITE AVAILABLE

6727 & 6799 Hwy 72 West, Huntsville, AL 35806

### PROPERTY HIGHLIGHTS

- 1,200' feet of frontage on Highway 72 with signalized access and visibility to over 49,000 VPD
- Income property on Highway 72
- · Ideal for car dealerships, hotels, or multi-family
- Zoned C-4 within the City of Huntsville