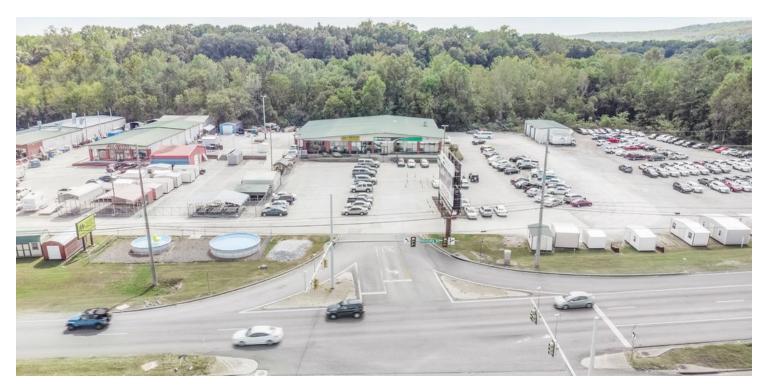

### RETAIL SITE AVAILABLE

6727 & 6799 Hwy 72 West, Huntsville, AL 35806

### PROPERTY HIGHLIGHTS

- 1,200' feet of frontage on Highway 72 with signalized access and visibility to over 49,000 VPD
- Income property on Highway 72
- · Ideal for car dealerships, hotels, or multi-family
- Zoned C-4 within the City of Huntsville