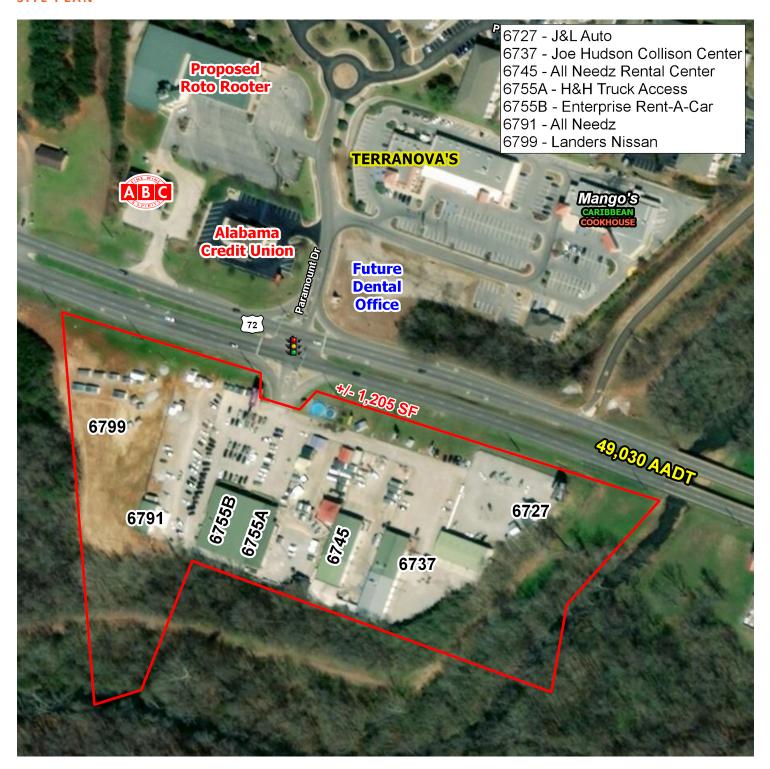

SUMMARY**



### **DEMOGRAPHICS**

|                    | 3 MILES   | 5 MILES  | 7 MILES  |
|--------------------|-----------|----------|----------|
| POPULATION         | 38,098    | 110,118  | 190,602  |
| DAYTIME POPULATION | 51,194    | 164,992  | 250,462  |
| HOUSEHOLDS         | 16,267    | 44,717   | 76,971   |
| AVERAGE HH INCOME  | \$104,071 | \$92,627 | \$81,007 |



### PROPERTY HIGHLIGHTS

- 1,200' feet of frontage on Highway 72 with signalized access and visibility to over 49,000 VPD
- Income property on Highway 72
- · Ideal for car dealerships, hotels, or multi-family
- Zoned C-4 within the City of Huntsville



### **EXCLUSIVE AGENT(S)**

DON BECK • don.beck@tscg.com • 256.534.7555



### RETAIL SITE AVAILABLE

6727 & 6799 Hwy 72 West, Huntsville, AL 35806

#### SITE PLAN



#### **EXCLUSIVE AGENT(S)**

DON BECK • don.beck@tscg.com • 256.534.7555



## Huntsville, Alabama

6727 Hwy 72 W & 6799 Hwy 72 W





# Huntsville, Alabama

Major Retail