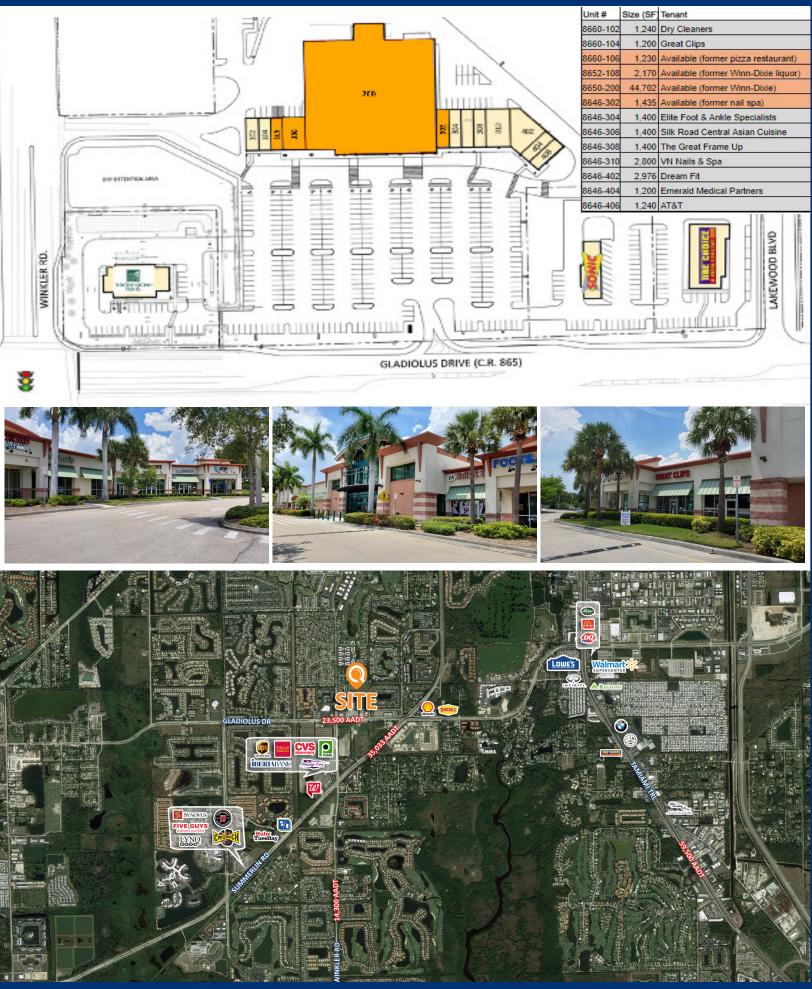

#### **PROPERTY SUMMARY**

| Lease Rate:         | Call for Rates |
|---------------------|----------------|
| GLA/RBA:            | 64,393 SF      |
| Min Size Available: | 1,230 SF       |
| Max Contiguous:     | 44,702 SF      |
| Year Built:         | 2004           |
| Gladiolus Drive:    | 23,500 CPD     |

Anchor Space Available Former Pizza Restaurant Available - 1,230 SF Attractive rates in well-located shopping center Plenty of parking - 355 spaces Close proximity Health Park and the beaches

| <b>DEMOGRAPHICS</b>                 | <u>1-MILE</u> | <u>3-MILES</u> | 5-MILES  |
|-------------------------------------|---------------|----------------|----------|
| Total Population                    | 8,379         | 58,194         | 127,763  |
| 2025 Increase                       | 1.9%          | 1.8%           | 1.8%     |
| Avg HH Income                       | \$65,750      | \$72,309       | \$70,359 |
| # Households                        | 4,076         | 28,934         | 62,379   |
| # Employees                         | 1,311         | 36,397         | 76,054   |
| (Applied Geographic Solutions 2020) |               |                |          |