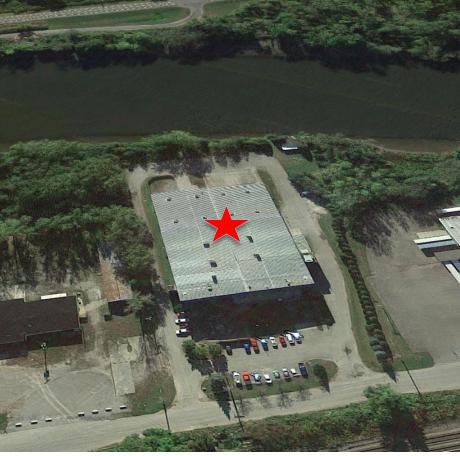

#### **Property Highlights**

- 62,632± SF industrial building available for sale
- · Fully leased to Continental Auto Parts
- 38' ceiling height
- Conveniently located in Little Falls, NY with easy access to the NYS Thruway (I-90)
- · Situated on 3.2± acres of land
- Four (4) dock high doors and four (4) grade level doors.
- 4,000± SF office space
- · Owner will sell and enter into 12 year lease
- Industrial Park Tenants Include: Twin Rivers Paper Corporation, Feldmeier Equipment, Redco Foods, Teekanne, Salada, RedRose, Junket, and Empire Fiberglass Products.

Little Falls, New York 13365

Little Falls, New York 13365

Approximate Plot Lines; Subject to Verification of Survey City of Little Falls, NY Tax ID 114.83-1-24.2