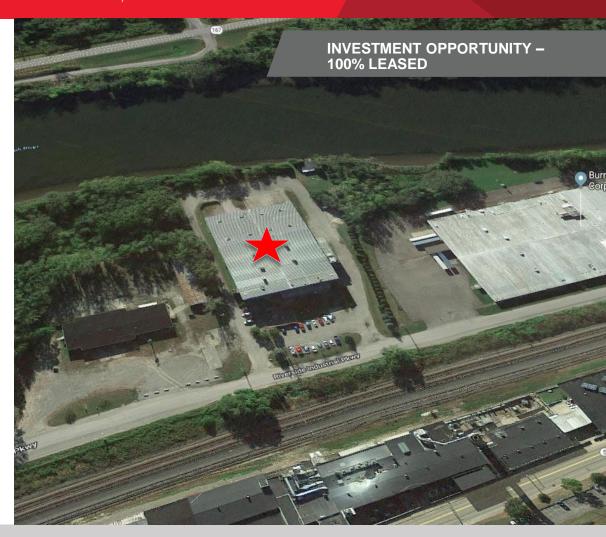

#### **Property Highlights**

- 62,632± SF industrial building available for sale
- · Fully leased to Continental Auto Parts
- 38' ceiling height
- Conveniently located in Little Falls, NY with easy access to the NYS Thruway (I-90)
- · Situated on 3.2± acres of land
- Four (4) dock high doors and four (4) grade level doors.
- 4,000± SF office space
- · Owner will sell and enter into 12 year lease
- Industrial Park Tenants Include: Twin Rivers Paper Corporation, Feldmeier Equipment, Redco Foods, Teekanne, Salada, RedRose, Junket, and Empire Fiberglass Products.

40 British American Boulevard Latham, New York 12110 phone: +1 518 489 9199

Little Falls, New York 13365

Little Falls, New York 13365

Little Falls, New York 13365

Approximate Plot Lines; Subject to Verification of Survey City of Little Falls, NY Tax ID 114.83-1-24.2