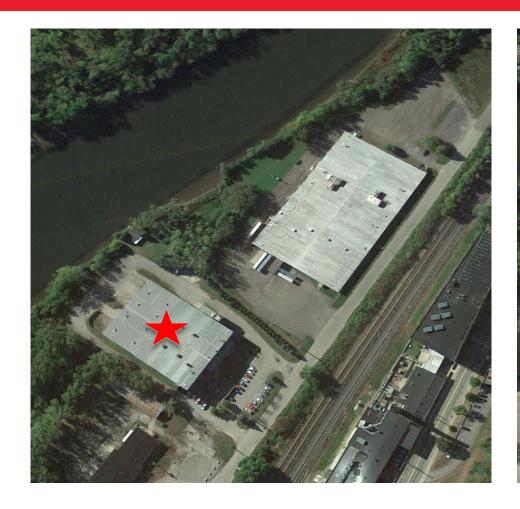

#### **Property Highlights**

- 62,632± SF industrial building available for sale
- · Fully leased to Continental Auto Parts
- 38' ceiling height
- Conveniently located in Little Falls, NY with easy access to the NYS Thruway (I-90)
- · Situated on 3.2± acres of land
- Four (4) dock high doors and four (4) grade level doors.
- 4,000± SF office space
- · Owner will sell and enter into 12 year lease
- Industrial Park Tenants Include: Twin Rivers Paper Corporation, Feldmeier Equipment, Redco Foods, Teekanne, Salada, RedRose, Junket, and Empire Fiberglass Products.

Little Falls, New York 13365

Little Falls, New York 13365

Approximate Plot Lines; Subject to Verification of Survey City of Little Falls, NY Tax ID 114.83-1-24.2