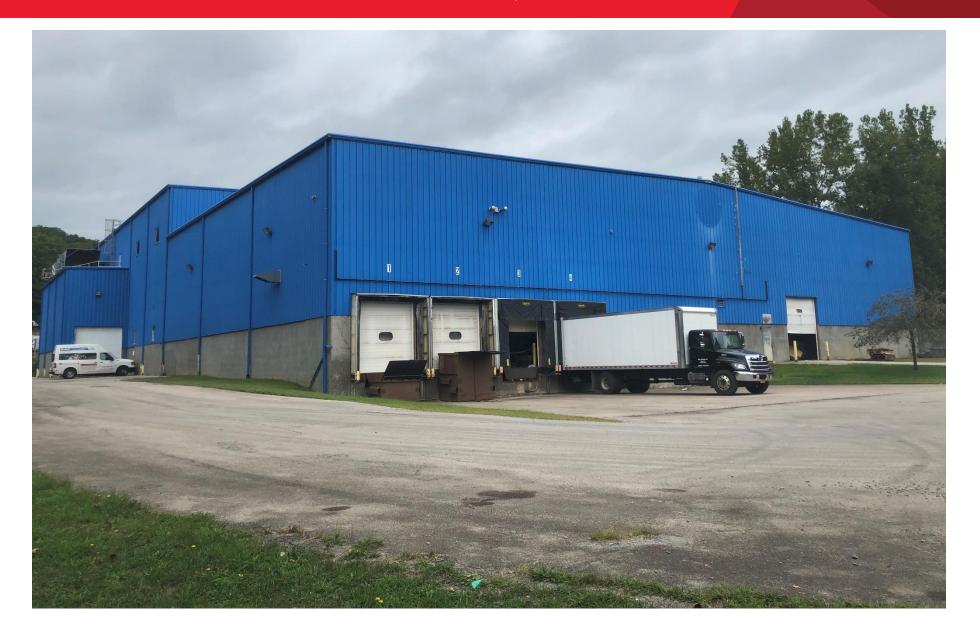

#### 62,632± SF Industrial Investment

#### **Property Highlights**

- 62,632± SF industrial building available for sale
- · Fully leased to Continental Auto Parts
- 38' ceiling height
- Conveniently located in Little Falls, NY with easy access to the NYS Thruway (I-90)
- · Situated on 3.2± acres of land
- Four (4) dock high doors and four (4) grade level doors.
- 4,000± SF office space
- · Owner will sell and enter into 12 year lease
- Industrial Park Tenants Include: Twin Rivers Paper Corporation, Feldmeier Equipment, Redco Foods, Teekanne, Salada, RedRose, Junket, and Empire Fiberglass Products.