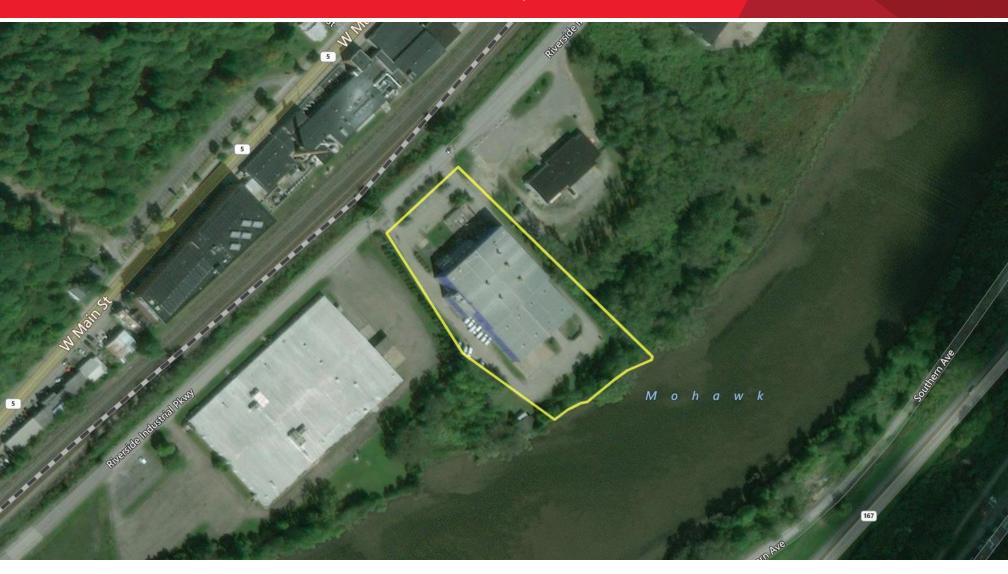

#### **Property Highlights**

- 62,632± SF industrial building available for sale
- · Fully leased to Continental Auto Parts
- 38' ceiling height
- Conveniently located in Little Falls, NY with easy access to the NYS Thruway (I-90)
- · Situated on 3.2± acres of land
- Four (4) dock high doors and four (4) grade level doors.
- 4,000± SF office space
- · Owner will sell and enter into 12 year lease
- Industrial Park Tenants Include: Twin Rivers Paper Corporation, Feldmeier Equipment, Redco Foods, Teekanne, Salada, RedRose, Junket, and Empire Fiberglass Products.

40 British American Boulevard Latham, New York 12110 phone: +1 518 489 9199

Little Falls, New York 13365

Little Falls, New York 13365

Little Falls, New York 13365

Approximate Plot Lines; Subject to Verification of Survey City of Little Falls, NY Tax ID 114.83-1-24.2

Little Falls, New York 13365

Little Falls, New York 13365

Approximate Plot Lines; Subject to Verification of Survey City of Little Falls, NY Tax ID 114.83-1-24.2