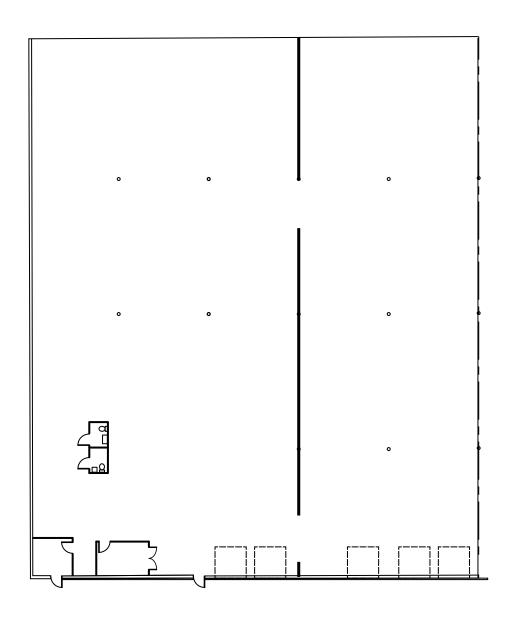

## Available Space

| Suite | RSF    |
|-------|--------|
| 10201 | 26,849 |

## **Building Features**

**Bulk Warehouse Space** 

Less than 5% Office

24' Clear Height

Front Loading, 5 Dock High Doors

DAVIS BASS (512) 538-1040 bass@hpitx.com MORRIS GREEN (512) 538-0081 mgreen@hpitx.com **SUITE 10201** 