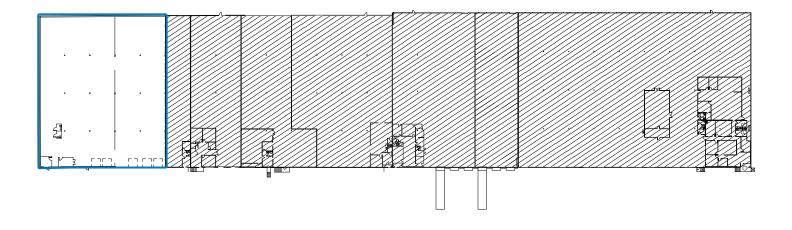

## Available Space

| Suite | RSF    |
|-------|--------|
| 10201 | 26,849 |

## **Building Features**

**Bulk Warehouse Space** 

Less than 5% Office

24' Clear Height

Front Loading, 5 Dock High Doors

DAVIS BASS (512) 538-1040 bass@hpitx.com MORRIS GREEN (512) 538-0081 mgreen@hpitx.com **SUITE 10201** 

26,849 SF BULK WAREHOUSE

AVAILABLE NOW

**AVAILABLE SF** 

SPACE TYPE

**DAVIS BASS** (512) 538-1040 bass@hpitx.com **MORRIS GREEN** (512) 538-0081 mgreen@hpitx.com **SUITE 10201** 

26,849 SF

**BULK WAREHOUSE** 