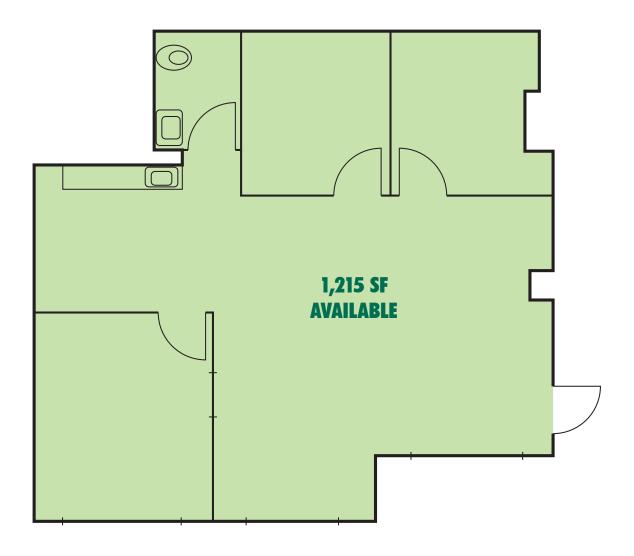

## 1,215 SF EASTLAKE RETAIL OR OFFICE SPACE AVAILABLE

#### HIGHLIGHTS

- Small retail or office suite along Eastlake Avenue East
- Great space for café, small scale market, medical or financial tenant
- Built out with three private offices, reception area, kitchenette and restroom
- Free street parking available

## FLOOR PLAN

| 2015 DEMOGRAPHICS (est.) | 1 Mile Radius | 3 Mile Radius | 5 Mile Radius |
|--------------------------|---------------|---------------|---------------|
| POPULATION               | 27,167        | 271,362       | 450,742       |
| DAYTIME POPULATION       | 29,659        | 330,926       | 437,936       |
| NUMBER OF HOUSEHOLDS     | 12,806        | 140,117       | 221,545       |
| AVERAGE HOUSEHOLD INCOME | \$91,258      | \$94,613      | \$95,364      |