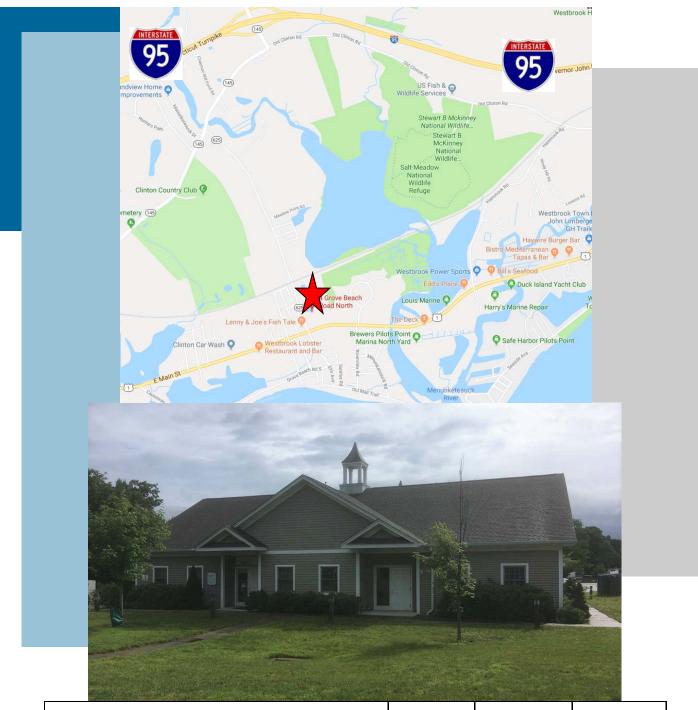

## PEQUOT COMMERCIAL

15 Chesterfield Road, Suite 4 East Lyme, CT 06333

860-447-9570 x133 860-444-6661 Fax npeck@pequotcommercial.com

- ◆ Two medical office buildings for sale
  - -Bldg #1 7,148sf; 2,110sf leased to eye group
  - -Bldg #2 6,962sf; 3,000sf leased to orthopedic group, 2,700sf leased to audiologist
- ◆ Large parking capacity; 100+
- Handicapped accessible
- ♦ Only 1.5 miles to I-95
- ♦ 332' Road frontage