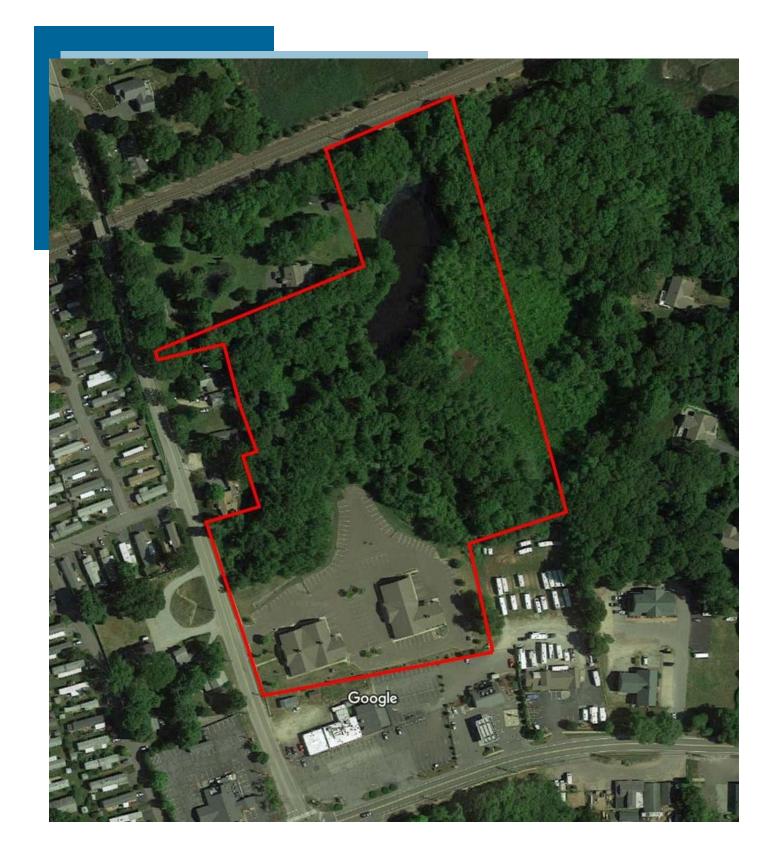

## PEQUOT COMMERCIAL

15 Chesterfield Road, Suite 4 East Lyme, CT 06333

860-447-9570 x133 860-444-6661 Fax npeck@pequotcommercial.com

- ◆ Two medical office buildings for sale
  - -Bldg #1 7,148sf; 2,110sf leased to eye group
  - -Bldg #2 6,962sf; 3,000sf leased to orthopedic group, 2,700sf leased to audiologist
- ◆ Large parking capacity; 100+
- Handicapped accessible
- ♦ Only 1.5 miles to I-95
- ♦ 332' Road frontage

- ♦ Taxes \$26,000
- ♦ Assessment \$1,066,890
- ♦ Built 2005
- ♦ Public water/ Septic
- Natural Gas; some elec heat, Bldg #2

Information deemed reliable but not guaranteed and offerings subject to errors, omissions, change of price or withdrawal without notice.