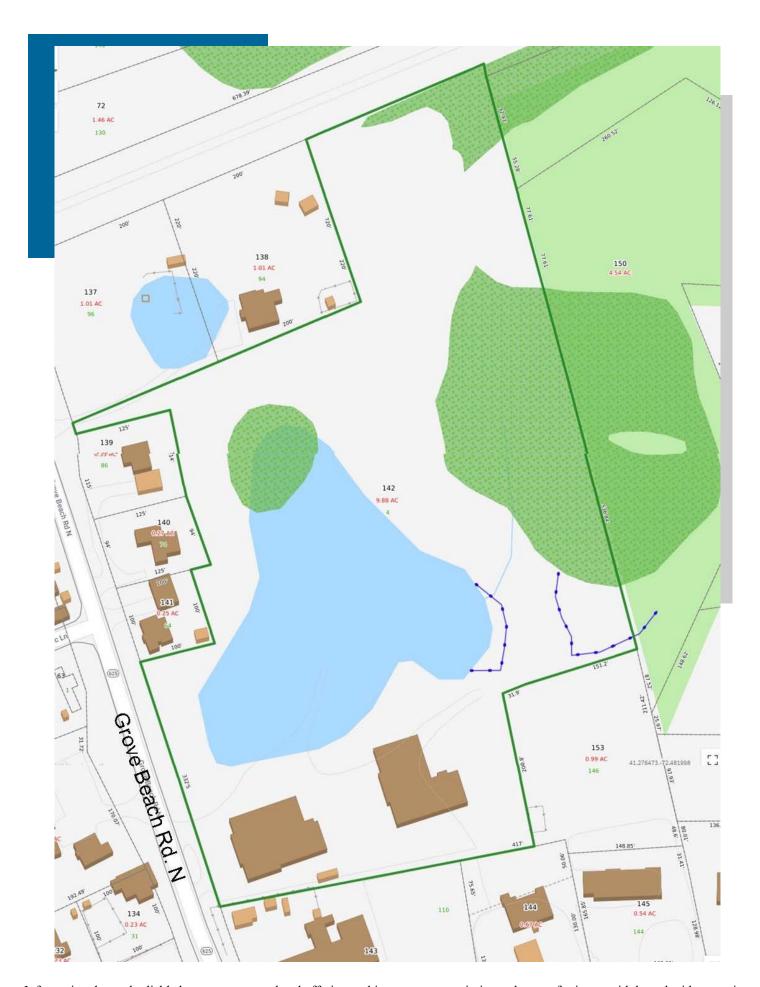

## PEQUOT COMMERCIAL

15 Chesterfield Road, Suite 4 East Lyme, CT 06333

860-447-9570 x133 860-444-6661 Fax npeck@pequotcommercial.com

- ◆ Two medical office buildings for sale
  - -Bldg #1 7,148sf; 2,110sf leased to eye group
  - -Bldg #2 6,962sf; 3,000sf leased to orthopedic group, 2,700sf leased to audiologist
- ◆ Large parking capacity; 100+
- Handicapped accessible
- ♦ Only 1.5 miles to I-95
- ♦ 332' Road frontage

- ♦ Taxes \$26,000
- ♦ Assessment \$1,066,890
- ♦ Built 2005
- ♦ Public water/ Septic
- Natural Gas; some elec heat, Bldg #2

Information deemed reliable but not guaranteed and offerings subject to errors, omissions, change of price or withdrawal without notice.