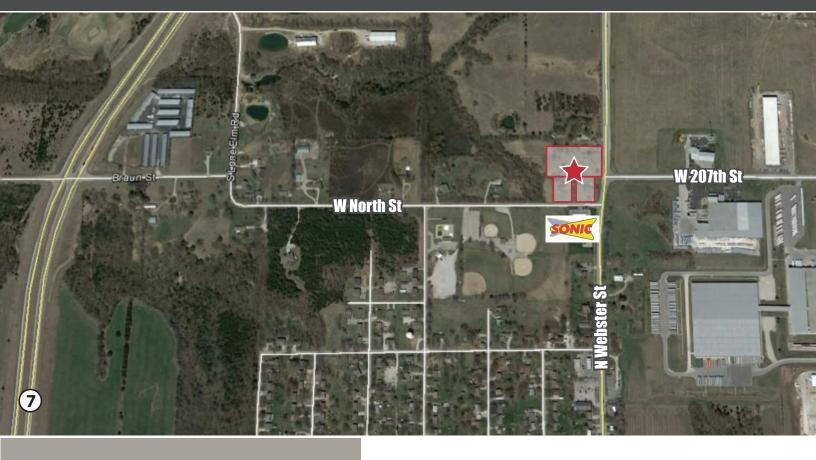

# NWC 207TH & N WEBSTER

SPRING HILL, KS 66083

## HIGHLIGHTS

- Great Corner Location on N Webster
- 3 Lots 29,360 SF, 29,530 SF, 1.7 Ac
- >> 132,942 SF Total, 2.85 Acres
- >>> SE Lot C-2 Zone, SW Lot & N Lot Residential
- All 3 Lots have Commercial Zoning Potential

### **FOR SALE**

\$150,000