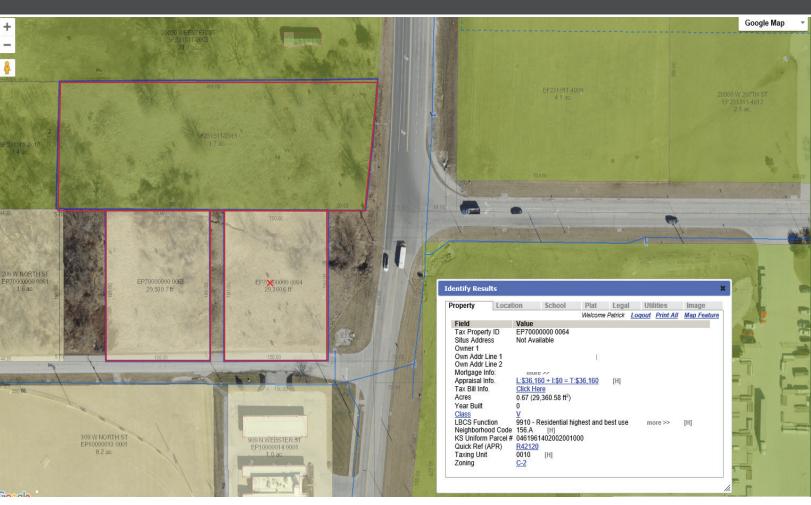

# PLAT MAP

NWC 207TH & N WEBSTER, SPRING HILL, KS 66083

## HIGHLIGHTS

- Great Corner Location on N Webster
- 3 Lots 29,360 SF, 29,530 SF, 1.7 Ac
- >> 132,942 SF Total, 2.85 Acres
- >>> SE Lot C-2 Zone, SW Lot & N Lot Residential
- All 3 Lots have Commercial Zoning Potential