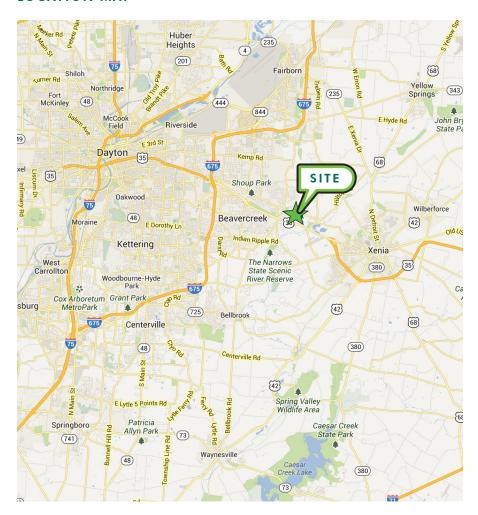

INDUSTRIAL/OFFICE SPACE FOR LEASE

> 797-801 SPACE DRIVE

### NOW AVAILABLE :: BEAVERCREEK, OHIO 45434

- 8,427 total square feet available
  - Office: 2,325 square feet
  - Warehouse: 6,102 (divisible to 4,102 and 2,000 square feet
- Located in Beavercreek Township, south of Dayton-Xenia Road
- No city income tax
- Near Intersection of Orchard Lane and U.S. 35
- Will split office from warehouse
- HVAC: Offices and 4,102 square feet of warehouse



### FOR MORE INFORMATION PLEASE CONTACT:

Matt Arnovitz SIOR, CCIM, CPM Senior Associate +1 937 461 CBRE (2273) matt.arnovitz@cbre.com



# 797-801

# **SPACE AVENUE**

BEAVERCREEK, OHIO :: 45434

#### **LOCATION MAP**



### FOR MORE INFORMATION CONTACT:

Matt Arnovitz SIOR, CCIM, CPM

Senior Associate +1 937 461 CBRE (2273) matt.arnovitz@cbre.com

#### AERIAL





matt.arnovitz@cbre.com

**BEAVERCREEK, OHIO:: 45434** 



CBRE | 130 West Second Street | Suite 1000 | Dayton, OH 45402 | www.cbre.com/dayton

© 2015 CBRE, Inc. This information has been obtained from sources believed reliable. We have not verified it and make no guarantee, warranty or representation about it. Any projections, opinions, assumptions or estimates used are for example only and do not represent the current or future performance of the property. You and your advisors should conduct a careful, independent investigation of the property to determine to your satisfaction the suitability of the property for your needs. Photos herein are