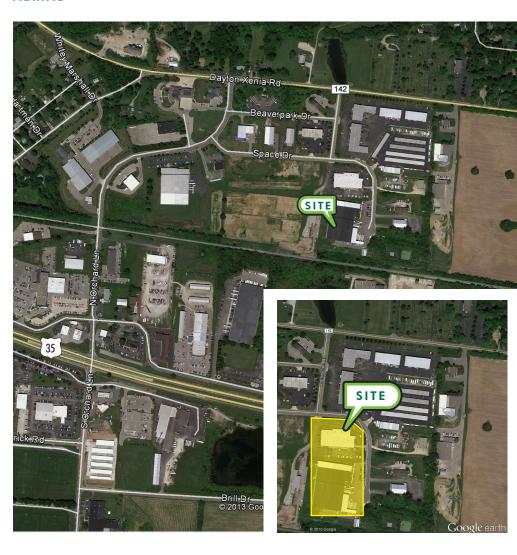

#### AERIAL

matt.arnovitz@cbre.com

**BEAVERCREEK, OHIO:: 45434** 

CBRE | 130 West Second Street | Suite 1000 | Dayton, OH 45402 | www.cbre.com/dayton

© 2015 CBRE, Inc. This information has been obtained from sources believed reliable. We have not verified it and make no guarantee, warranty or representation about it. Any projections, opinions, assumptions or estimates used are for example only and do not represent the current or future performance of the property. You and your advisors should conduct a careful, independent investigation of the property to determine to your satisfaction the suitability of the property for your needs. Photos herein are the property of their respective owners and use of these images without the express written consent of the owner is prohibited. CBRE and the CBRE logo are service marks of CBRE, Inc. and/or its affiliated or related companies in the United States and other countries. All other marks displayed on this document are the property of their respective owners.