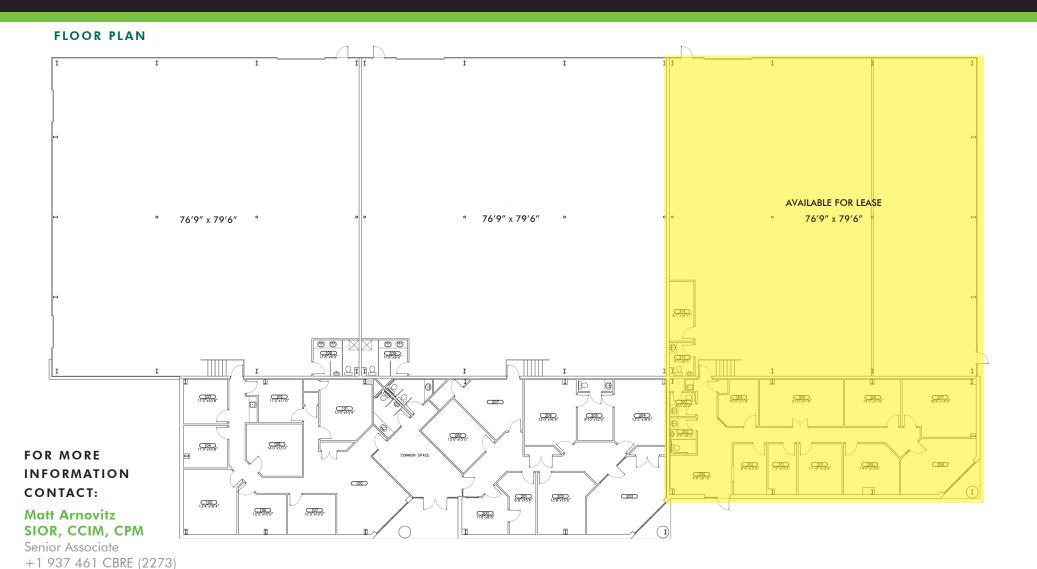

### NOW AVAILABLE :: BEAVERCREEK, OHIO 45434

- 8,427 total square feet available
  - Office: 2,325 square feet
  - Warehouse: 6,102 (divisible to 4,102 and 2,000 square feet
- Located in Beavercreek Township, south of Dayton-Xenia Road
- No city income tax
- Near Intersection of Orchard Lane and U.S. 35
- Will split office from warehouse
- HVAC: Offices and 4,102 square feet of warehouse