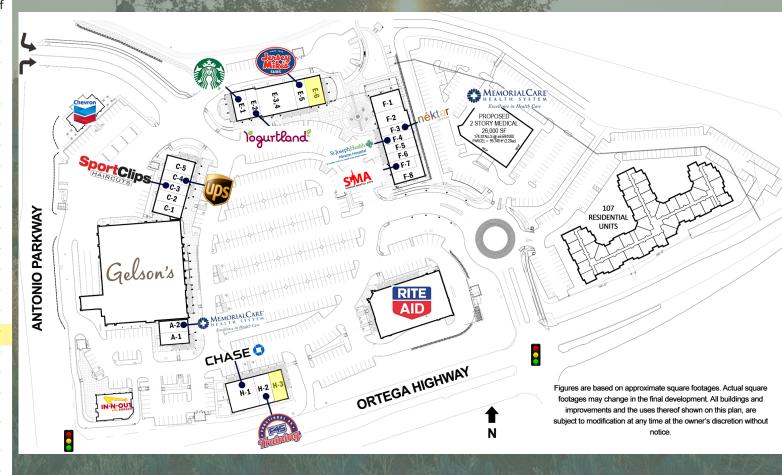

### SENDERO MARKETPLACE

| UNITS    | TENANTS                                     | SQ FT.   |
|----------|---------------------------------------------|----------|
| Anchor B | Gelson's Market                             | 35,000sf |
| Anchor G | Rite Aid                                    | 14,600sf |
| PADS     |                                             |          |
| PAD I    | In-N-Out Burger                             | 3,900sf  |
| PAD D    | Chevron Gas Station                         | 2,600sf  |
| SHOPS    |                                             |          |
| A-1      | Sendero Animal Hospital                     | 1,500sf  |
| A-2      | Memorial Medical Group                      | 1,500sf  |
| C-1      | The Cleaners & Tailoring                    | 1,550sf  |
| C-2      | Sendero Nails & Spa                         | 1,350sf  |
| C-3      | Sport Clips                                 | 1,250sf  |
| C-4      | The UPS Store                               | 1,250sf  |
| C-5      | Unique Accents                              | 1,800sf  |
| E-1      | Starbucks                                   | 1,800sf  |
| E-2      | Yogurtland                                  | 1,300sf  |
| E-3-4    | RMV MMC                                     | 4,500sf  |
| E-5      | Jersey Mikes                                | 1,500sf  |
| E-6      | Available                                   | 2,000sf  |
| F-1      | Morena's Mexican Cuisine                    | 2,200sf  |
| F-2      | Bagel Bistro                                | 2,200sf  |
| F-3      | Nekter Juice Bar                            | 1,000sf  |
| F-4      | Mission Hospital<br>Regional Medical Center | 1,200sf  |
| F-5      | Dr. Mehrrafiee, DDS                         | 1,200sf  |
| F-6      | The Powder Room                             | 1,200sf  |
| F-7      | Sunrise Martial Arts                        | 1,200sf  |
| F-8      | Ben White Orthodontics                      | 1,800sf  |
| H-1      | Chase Bank                                  | 3,500sf  |
| H-2      | F-45 Training                               | 2,000sf  |
| H-3      | Available                                   | 1,500sf  |

## SITE PLAN

For More Information, Contact:

(800) 353 7822