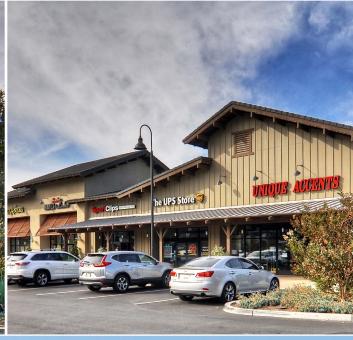

#### HIGHLIGHTS

- 96,400sf neighborhood retail center now open!

**Davtime** 

- Located at the NEC of Antonio Parkway & Ortega Highway, just East of San Juan Capistrano
- Part of The Ranch's new village community, Sendero, consisting of more than 1,200 residential units with over 14,000 total units planned