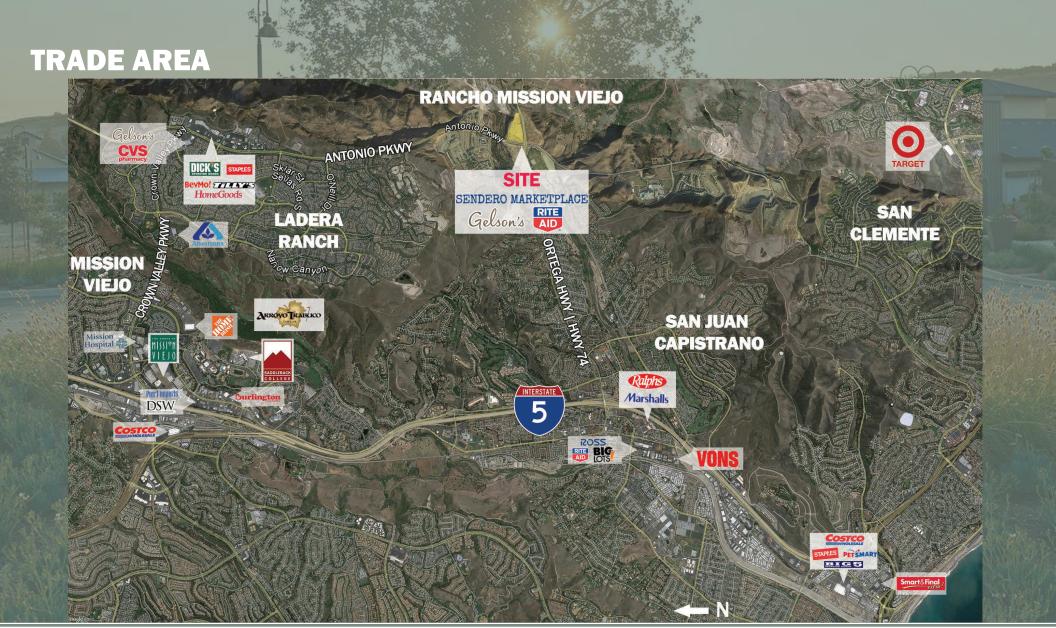

#### HIGHLIGHTS

- 96,400sf neighborhood retail center now open!

**Davtime** 

- Located at the NEC of Antonio Parkway & Ortega Highway, just East of San Juan Capistrano
- Part of The Ranch's new village community, Sendero, consisting of more than 1,200 residential units with over 14,000 total units planned