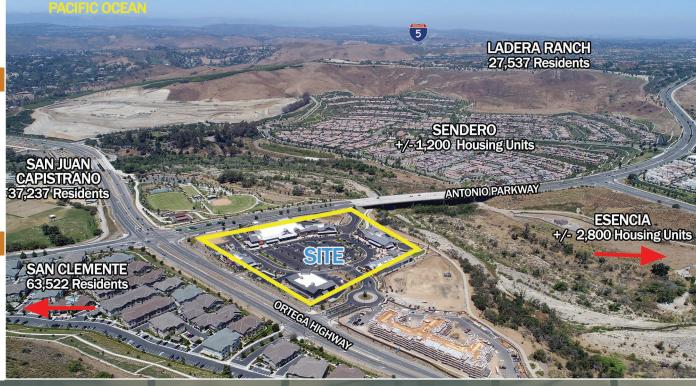

#### HIGHLIGHTS

- 96,400sf neighborhood retail center now open!

**Davtime** 

- Located at the NEC of Antonio Parkway & Ortega Highway, just East of San Juan Capistrano
- Part of The Ranch's new village community, Sendero, consisting of more than 1,200 residential units with over 14,000 total units planned

#### TRAFFIC COUNTS (2016)

- 43,000 Average Daily Traffic Volume at Antonio Parkway
- 34,000 Average Daily Traffic Volume at Ortega Highway
- Antonio / La Pata Road extension now open South to San Clemente