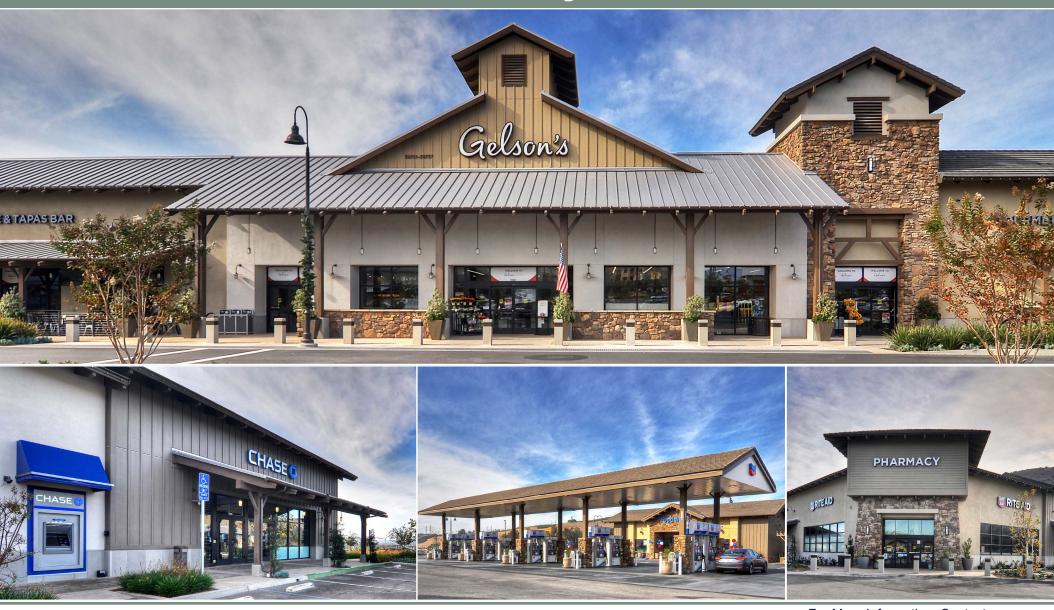

# SENDERO MARKETPLACE

Rancho Mission Viejo, California

For More Information, Contact: (800) 353 7822

#### HIGHLIGHTS

- 96,400sf neighborhood retail center now open!

**Davtime** 

- Located at the NEC of Antonio Parkway & Ortega Highway, just East of San Juan Capistrano
- Part of The Ranch's new village community, Sendero, consisting of more than 1,200 residential units with over 14,000 total units planned

### SENDERO MARKETPLACE

| UNITS    | TENANTS                                     | SQ FT.   |
|----------|---------------------------------------------|----------|
| Anchor B | Gelson's Market                             | 35,000sf |
| Anchor G | Rite Aid                                    | 14,600sf |
| PADS     |                                             |          |
| PAD I    | In-N-Out Burger                             | 3,900sf  |
| PAD D    | Chevron Gas Station                         | 2,600sf  |
| SHOPS    |                                             |          |
| A-1      | Sendero Animal Hospital                     | 1,500sf  |
| A-2      | Memorial Medical Group                      | 1,500sf  |
| C-1      | The Cleaners & Tailoring                    | 1,550sf  |
| C-2      | Sendero Nails & Spa                         | 1,350sf  |
| C-3      | Sport Clips                                 | 1,250sf  |
| C-4      | The UPS Store                               | 1,250sf  |
| C-5      | Unique Accents                              | 1,800sf  |
| E-1      | Starbucks                                   | 1,800sf  |
| E-2      | Yogurtland                                  | 1,300sf  |
| E-3-4    | RMV MMC                                     | 4,500sf  |
| E-5      | Jersey Mikes                                | 1,500sf  |
| E-6      | Available                                   | 2,000sf  |
| F-1      | Morena's Mexican Cuisine                    | 2,200sf  |
| F-2      | Bagel Bistro                                | 2,200sf  |
| F-3      | Nekter Juice Bar                            | 1,000sf  |
| F-4      | Mission Hospital<br>Regional Medical Center | 1,200sf  |
| F-5      | Dr. Mehrrafiee, DDS                         | 1,200sf  |
| F-6      | The Powder Room                             | 1,200sf  |
| F-7      | Sunrise Martial Arts                        | 1,200sf  |
| F-8      | Ben White Orthodontics                      | 1,800sf  |
| H-1      | Chase Bank                                  | 3,500sf  |
| H-2      | F-45 Training                               | 2,000sf  |
| H-3      | Available                                   | 1,500sf  |