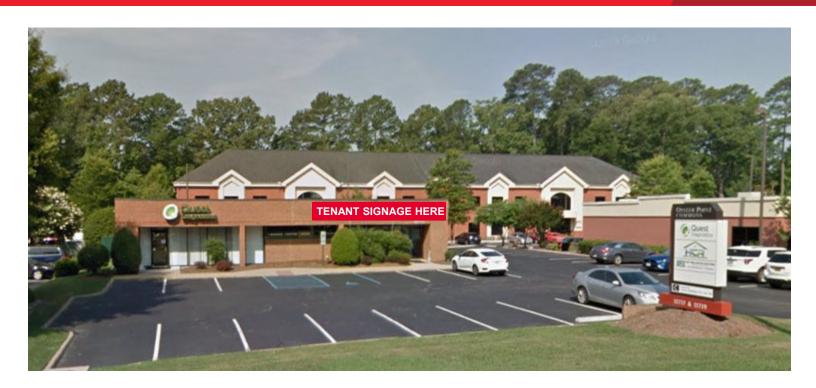

## office for lease 11717 Jefferson Avenue

Newport News, Virginia

## **Property Features**

- 2,597 SF available
- \$15.95/SF, Net of utilities & janitorial
- Office & cubicle area layout available
- · Jefferson Ave. exposure
- Great signage opportunity on building exterior
- Generous parking