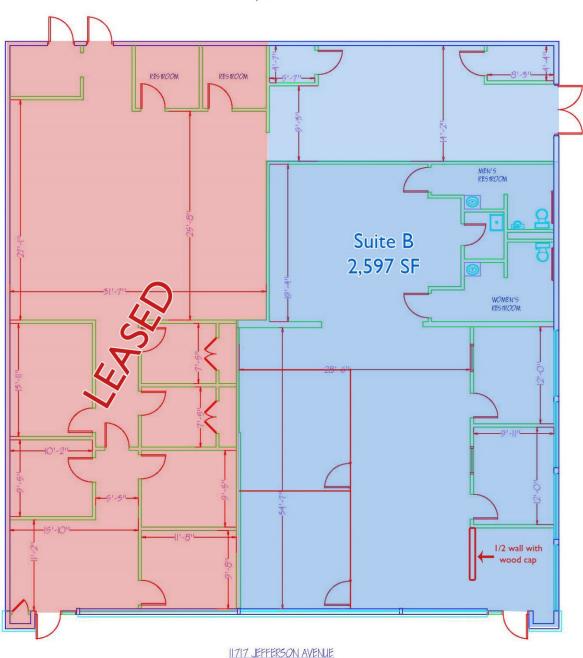

## **Property Features**

- 2,597 SF available
- \$15.95/SF, Net of utilities & janitorial
- Office & cubicle area layout available
- · Jefferson Ave. exposure
- Great signage opportunity on building exterior
- Generous parking

## **OFFICE FOR LEASE** 11717 Jefferson Avenue

Newport News, Virginia

EXISTING FLOOR PLAN SCALE: N.T.S. DATE: 10/31/14 DRAWN BY: K.L. MONETTE 214.1345

For more information, contact:

**TERESA NETTLES** 

Senior Vice President 757 873 9268 teresa.nettles@thalhimer.com One BayPort Way, Suite 100 Newport News, VA 23606 www.thalhimer.com