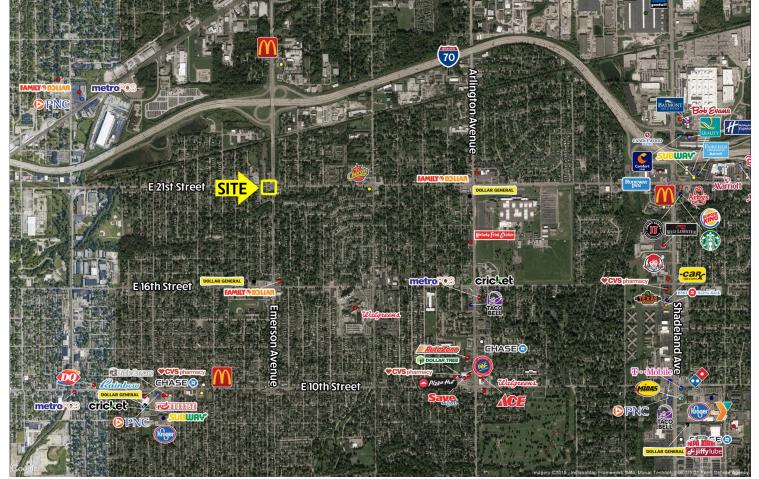

# 21st & Emerson Avenue

2100 N Emerson Avenue, Indianapolis, IN 46218

### TRAFFIC COUNTS

N Emerson Ave - 28,450 ADT E 21st Street - 19,300

### FOR LEASE

- 2,412 sf available
- Strong daytime and evening population
- Very good traffic counts on Emerson and 21st Street
- Abundant Parking
- Good for retail, office or medical office users

CONTACT McCrea Property Group for more details