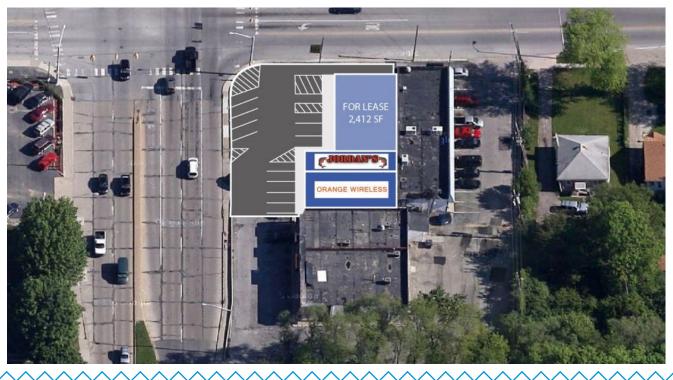

# 21st & Emerson Avenue

2100 N Emerson Avenue, Indianapolis, IN 46218

### FOR LEASE

- 2,412 sf available
- Strong daytime and evening population
- Very good traffic counts on Emerson and 21st Street
- Abundant Parking
- Good for retail, office or medical office users

CONTACT McCrea Property Group for more details