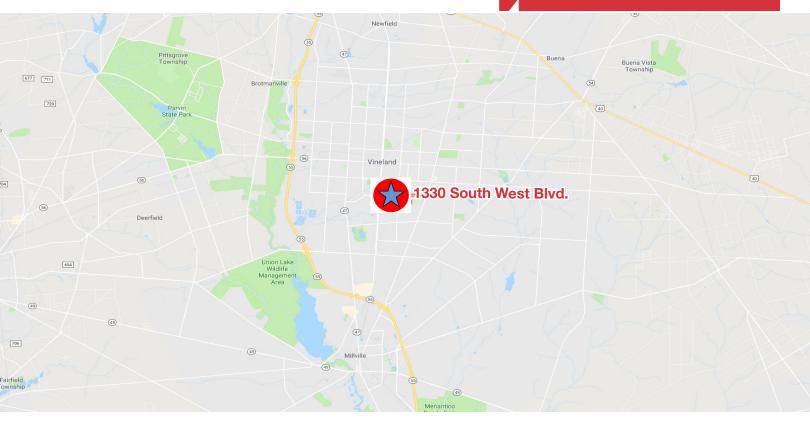

## **Location & Map**

#### **Location Information**

- Located on the corner of South West Blvd and Foster Avenue
- Located in the NJ Urban Enterprise Zone (UEZ) offering 3-1/2% sales tax and other benefits
- Excellent location with easy access to Route 55