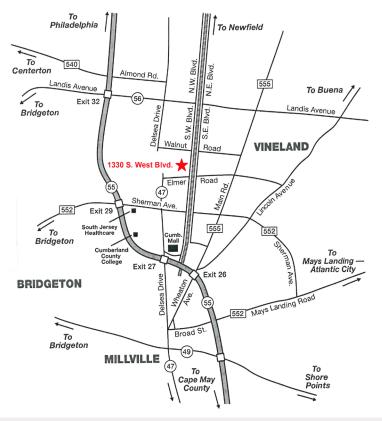

## **Location & Map**

#### **Location Information**

- Located on the corner of South West Blvd and Foster Avenue
- Located in the NJ Urban Enterprise Zone (UEZ) offering 3-1/2% sales tax and other benefits
- Excellent location with easy access to Route 55