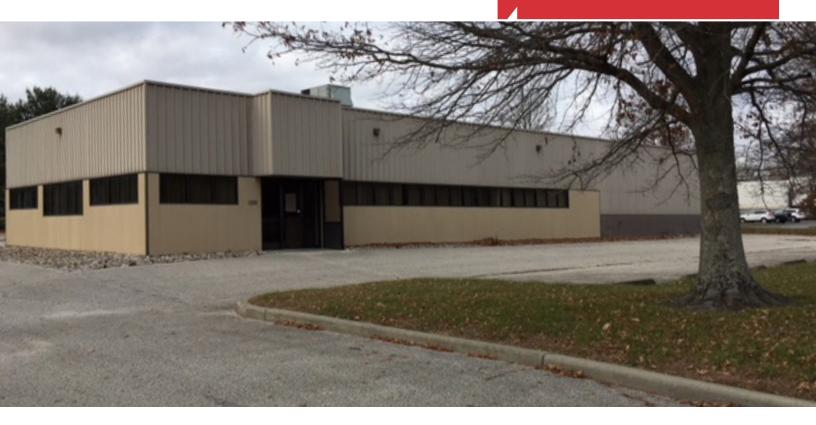

## 1330 S. West Blvd.

Vineland NJ 08360

- 7,200± SF free-standing building
  - 4,700± SF furnished office space
  - 2,500± SF warehouse
- Situated on 1.86± acre corner lot
- Block 5701/Lot 28
- Ceiling Heights: 12' 6"
- Sink and shower in warehouse
- (2) Drive-in doors, 8 x 8 and 10 x 12
- Excellent parking, 50+ spaces
- Public water and sewer
- Power: 3 phase, 240 volt service
- Zoned I-3
- Built in 1990 by Stanker & Galletto
- Real Estate Taxes: \$12,877.41 (2017)