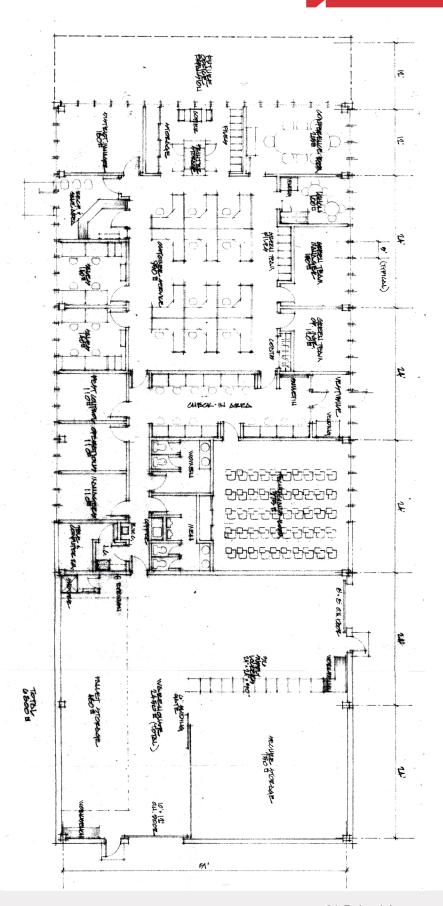

3
- Built in 1990 by Stanker & Galletto
- Real Estate Taxes: \$12,877.41 (2017)



For more information:

#### John Brown

+1 856 234 9600 john.brown@naimertz.com

### Roy Kardon, SIOR

+1 856 234 9600 roy.kardon@naimertz.com

21 Roland Avenue Mount Laurel, New Jersey +1 856 234 9600

naimertz.com



## **Location & Map**





#### **Location Information**

- Located on the corner of South West Blvd and Foster Avenue
- Located in the NJ Urban Enterprise Zone (UEZ) offering 3-1/2% sales tax and other benefits
- Excellent location with easy access to Route 55

For more information:

#### John Brown

+1 856 234 9600

john.brown@naimertz.com

### Roy Kardon, SIOR

+1 856 234 9600

roy.kardon@naimertz.com

21 Roland Avenue Mount Laurel, New Jersey +1 856 234 9600

naimertz.com



# Floor Plan





21 Roland Avenue Mount Laurel, New Jersey +1 856 234 9600