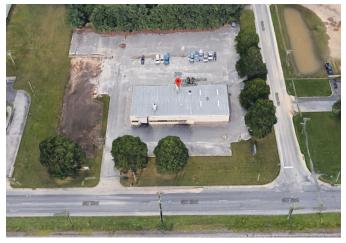

## 1330 S. West Blvd.

Vineland NJ 08360

- 7,200± SF free-standing building
  - 4,700± SF furnished office space
  - 2,500± SF warehouse
- Situated on 1.86± acre corner lot
- Block 5701/Lot 28
- Ceiling Heights: 12' 6"
- Sink and shower in warehouse
- (2) Drive-in doors, 8 x 8 and 10 x 12
- Excellent parking, 50+ spaces
- Public water and sewer
- Power: 3 phase, 240 volt service
- Zoned I-3
- Built in 1990 by Stanker & Galletto
- Real Estate Taxes: \$12,877.41 (2017)

#### **Location Information**

- Located on the corner of South West Blvd and Foster Avenue
- Located in the NJ Urban Enterprise Zone (UEZ) offering 3-1/2% sales tax and other benefits
- Excellent location with easy access to Route 55