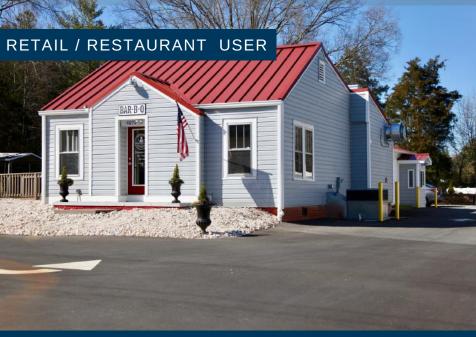

## new branch

FOR SALE

4075 Highway 24 / 27 | Midland, NC 28107

Free standing 2nd generation restaurant building with high visibility and full service access on Hwy 24/27 in Midland. Owners have recently finished extensive renovations to the building and property. This extensive renovation (finished in 2019) includes electrical rewire, brand new standing seem metal roof, two new Trane HVAC systems, updated plumbing, flooring, bathrooms, new water tank, new outdoor shed, fence, grading work, parking lot, security system, etc. This property would be ideal for another restaurant or small business user. Buyer can take advantage of the future growth down this highway after development spread outside of Mecklenburg County.

- ✓ \$299,000 PURCHASE PRICE
- ✓ +/- 1,867 TOTAL SQ. FT.
- ✓ EXTENSIVE RENOVATIONS
- ✓ 22,000 CPD TRAFFIC COUNTS
- ✓ HWY 24/27 COMMERCIAL ZONING

\*All information needs to be independently verified.