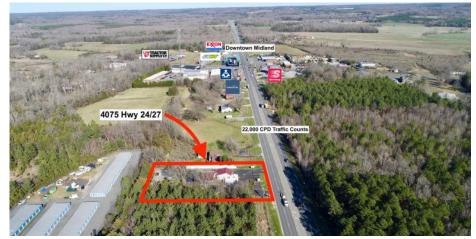

## new branch

FOR SALE

4075 Highway 24 / 27 | Midland, NC 28107

Free standing 2nd generation restaurant building with high visibility and full service access on Hwy 24/27 in Midland. Owners have recently finished extensive renovations to the building and property. This extensive renovation (finished in 2019) includes electrical rewire, brand new standing seem metal roof, two new Trane HVAC systems, updated plumbing, flooring, bathrooms, new water tank, new outdoor shed, fence, grading work, parking lot, security system, etc. This property would be ideal for another restaurant or small business user. Buyer can take advantage of the future growth down this highway after development spread outside of Mecklenburg County.

- ✓ \$299,000 PURCHASE PRICE
- ✓ +/- 1,867 TOTAL SQ. FT.
- ✓ EXTENSIVE RENOVATIONS
- ✓ 22,000 CPD TRAFFIC COUNTS
- ✓ HWY 24/27 COMMERCIAL ZONING

\*All information needs to be independently verified.