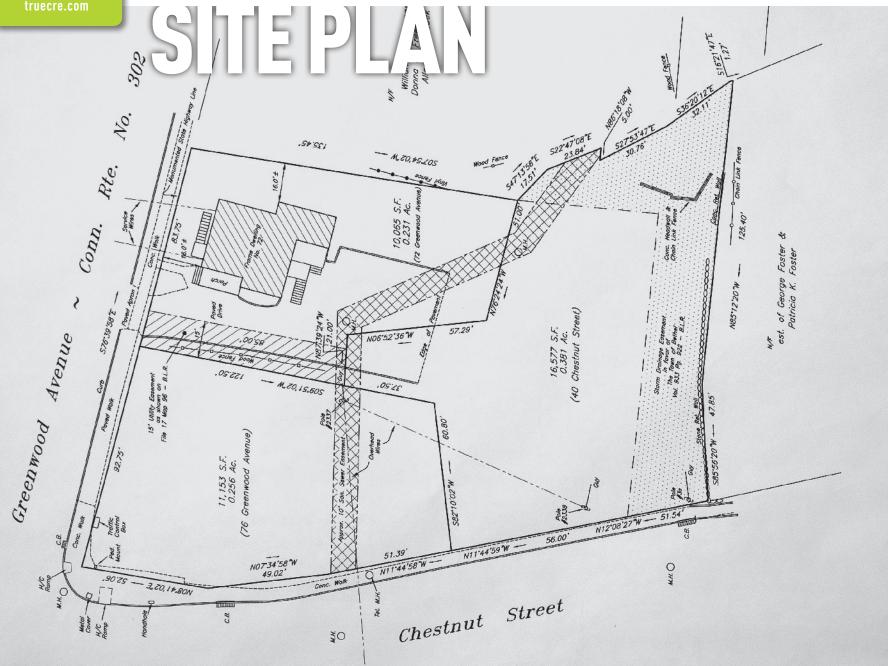

# 76 GREENWOOD AVE & CHESTNUT ST | BETHEL, CT | RETAIL DEVELOPMENT

# GROUND LEASE 87E ACRES