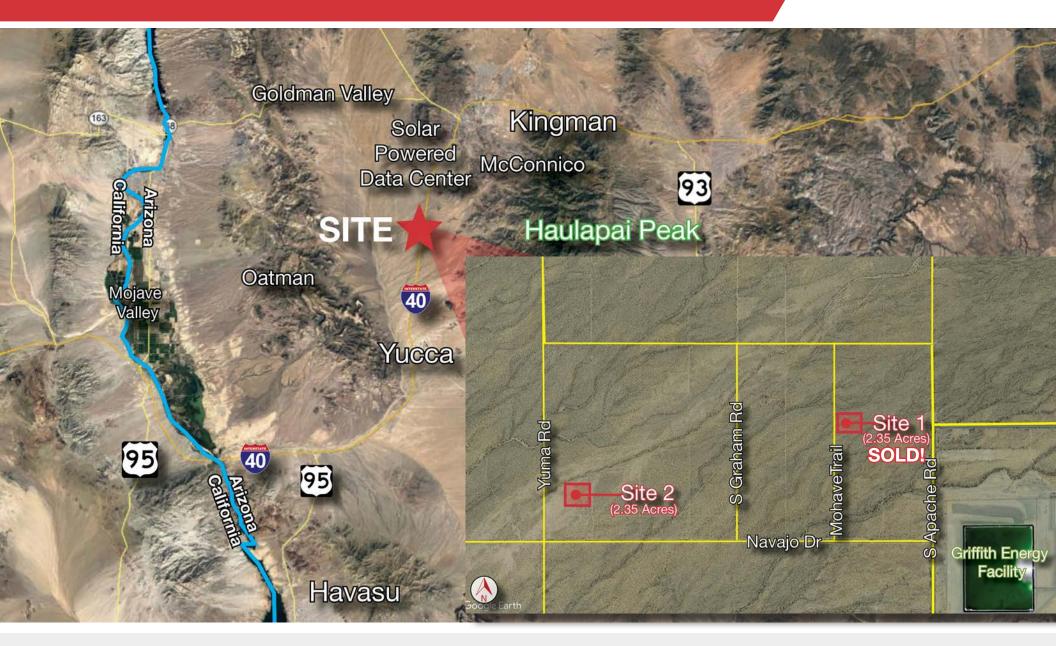

#### Property & Location Highlights

- Electric & natural gas service to site is available from Unisource Electric & Use
- Potable water supply available from an underlying aquifer
- The site is approximately 15 miles south of Kingman and 55 miles along I-40 from the California boarder
- Easy access to and from I-40 via exit 37
- I-40 is located about 1 mile and 1.5 miles east of Site 1 and Site 2, respectively
- Site attributes include great proximity to market, transportation & Labor
- Location of site allows for easy access to LA, LV and Phoenix
- There are more than 32 million people within a 350 mile radius of the site
- The Burlington Northern Santa Fe Railway is located approximately .38 miles east of I-40
- The sites are approximately 25 miles east of the California border
- Click to View the Mohave County News Release
- Click to View Press Release on the New \$3B,
  340 Megawatt Solar Powered Data Center Near