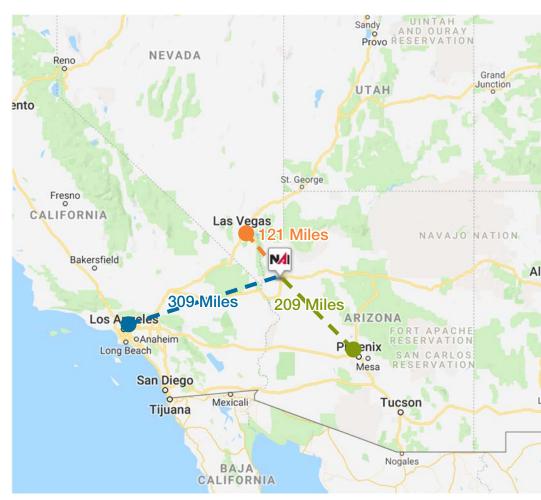

#### Property & Location Highlights

- Electric & natural gas service to site is available from Unisource Electric & Use
- Potable water supply available from an underlying aquifer
- The site is approximately 15 miles south of Kingman and 55 miles along I-40 from the California boarder
- Easy access to and from I-40 via exit 37
- I-40 is located about 1 mile and 1.5 miles east of Site 1 and Site 2, respectively
- Site attributes include great proximity to market, transportation & Labor
- Location of site allows for easy access to LA, LV and Phoenix
- There are more than 32 million people within a 350 mile radius of the site
- The Burlington Northern Santa Fe Railway is located approximately .38 miles east of I-40
- The sites are approximately 25 miles east of the California border
- Click to View the Mohave County News Release
- Click to View Press Release on the New \$3B,
  340 Megawatt Solar Powered Data Center Near