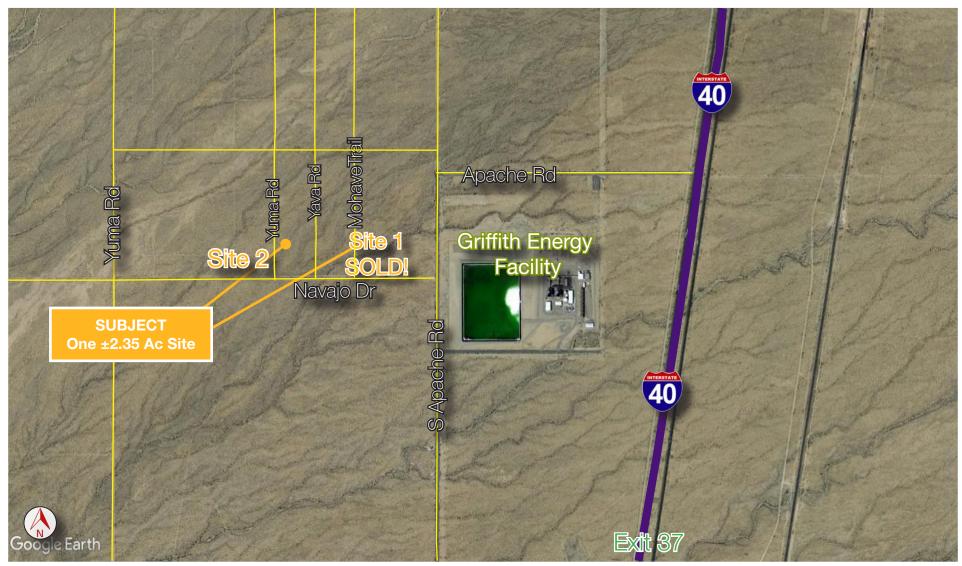

## Property Aerial

#### S Mohave Trail & W Navajo Dr (SOLD) S Yavapai Rd & W Navajo Dr

Golden Valley, AZ 86413

For more information: John Filli, SIOR

+1 602 852 3411 john.filli@naihorizon.com

NO WARRANTY OR REPRESENTATION, EXPRESS OR IMPLIED, IS MADE AS TO THE ACCURACY OF THE INFORMATION CONTAINED HEREIN, AND THE SAME IS SUBMITTED SUBJECT TO ERRORS, OMISSIONS, CHANGE OF PRICE, RENTAL OR OTHER CONDITIONS, PRIOR SALE, LEASE OR FINANCING, OR WITHDRAWAL WITHOUT NOTICE, AND OF ANY SPECIAL LISTING CONDITIONS IMPOSED BY OUR PRINCIPALS NO WARRANTIES OR REPRESENTATIONS ARE MADE AS TO THE CONDITION OF THE PROPERTY OR ANY HAZARDS CONTAINED THEREIN ARE ANY TO BE IMPLIED.