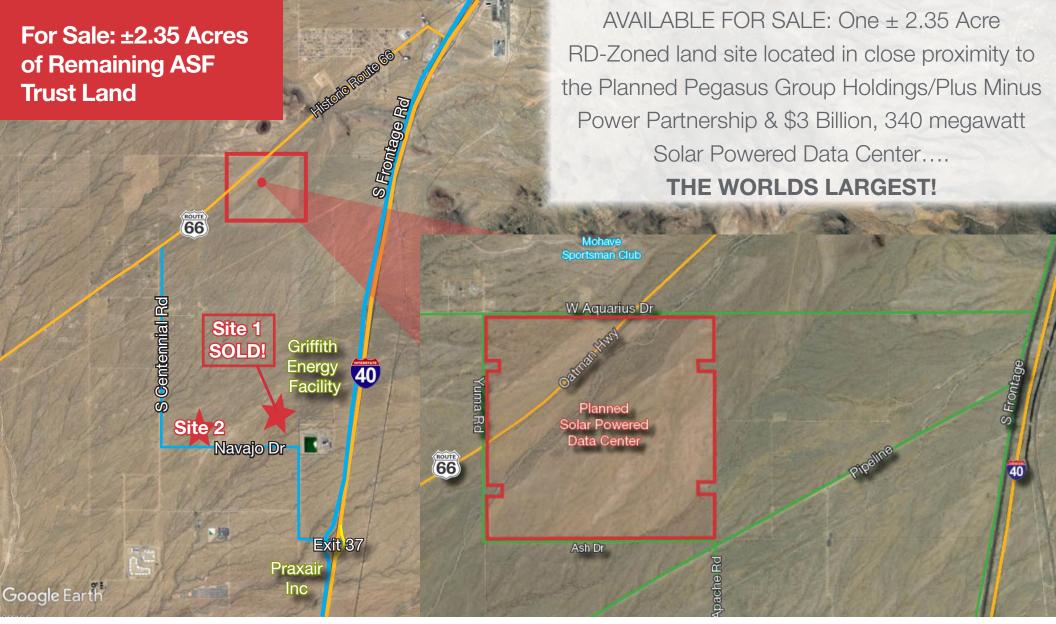

## ±2.35 Acres of Land Still Available For Sale

#### Property & Location Highlights

- Electric & natural gas service to site is available from Unisource Electric & Use
- Potable water supply available from an underlying aquifer
- The site is approximately 15 miles south of Kingman and 55 miles along I-40 from the California boarder
- Easy access to and from I-40 via exit 37
- I-40 is located about 1 mile and 1.5 miles east of Site 1 and Site 2, respectively
- Site attributes include great proximity to market, transportation & Labor
- Location of site allows for easy access to LA, LV and Phoenix
- There are more than 32 million people within a 350 mile radius of the site
- The Burlington Northern Santa Fe Railway is located approximately .38 miles east of I-40
- The sites are approximately 25 miles east of the California border
- Click to View the Mohave County News Release
- Click to View Press Release on the New \$3B,
  340 Megawatt Solar Powered Data Center Near