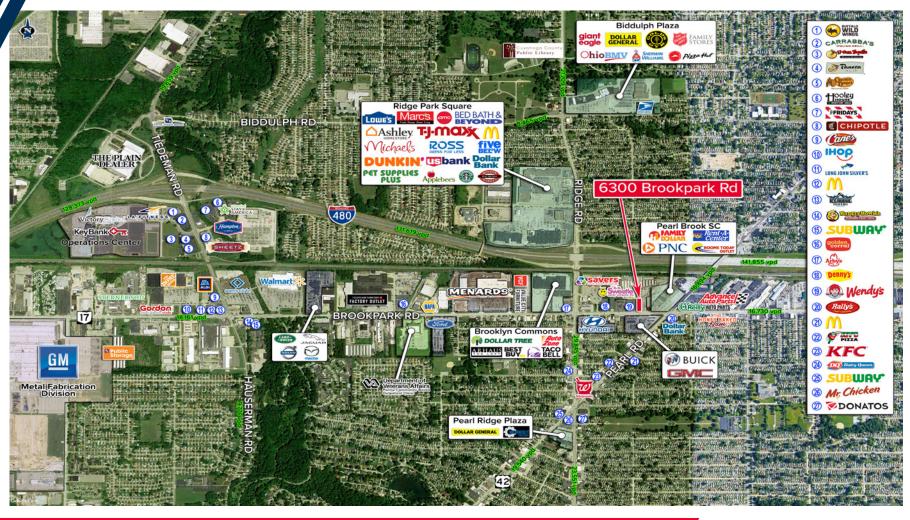

## NEIGHBORHOOD DEMOGRAPHICS

|                 |            |            | \$ MEDIAN           | \$                   |                       |                     |
|-----------------|------------|------------|---------------------|----------------------|-----------------------|---------------------|
|                 | POPULATION | HOUSEHOLDS | MEDIAN<br>HH INCOME | AVERAGE<br>HH INCOME | DAYTIME<br>POPULATION | TOTAL<br>BUSINESSES |
| 1 Mile          | 17,706     | 7,854      | \$54,484            | \$64,313             | 8,444                 | 819                 |
| 3 Miles         | 129,557    | 59,299     | \$48,675            | \$62,933             | 50,661                | 3,948               |
| 5 Miles         | 313,531    | 141,047    | \$48,963            | \$64,709             | 153,383               | 11,366              |
| 10 Minute Drive | 151,100    | 67,960     | \$48,569            | \$62,598             | 84,345                | 5,554               |