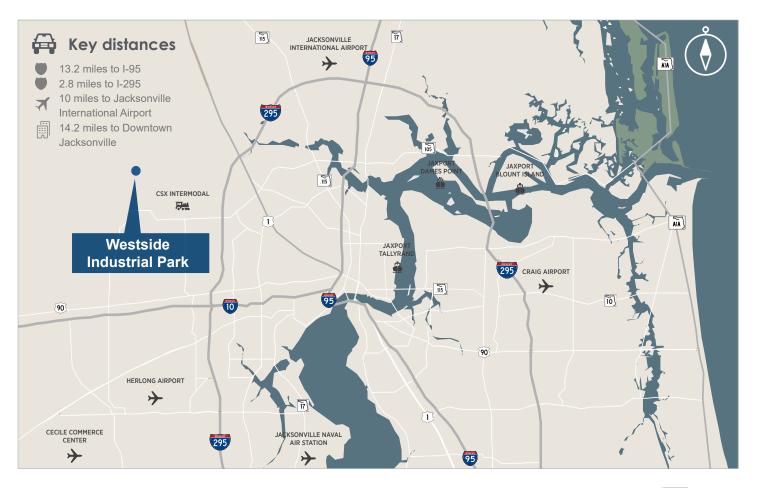

Westside Industrial Park occupants benefit from the park's adjacency to the UPS regional distribution center, the CSX intermodal yard, and close proximity to a high caliber labor force. In addition, the Norfolk Southern intermodal yard is within three miles; and most major trucking companies are within five miles.