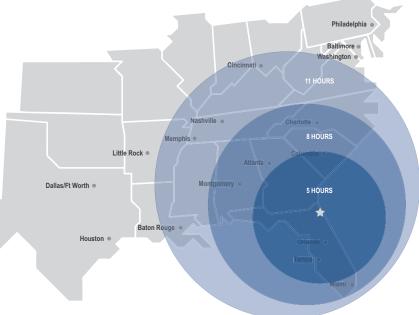

#### **Notable Drive Times**

| Location       | Distance  |
|----------------|-----------|
| Savannah, GA   | 142 miles |
| Orlando, FL    | 154 miles |
| Tampa, FL      | 209 miles |
| Charleston, SC | 242 miles |
| Atlanta, GA    | 345 miles |
| Miami, FL      | 359 miles |
| Montgomery, AL | 366 miles |
| Charlotte, NC  | 387 miles |
| Baltimore, MD  | 846 miles |
| Houston, TX    | 862 miles |