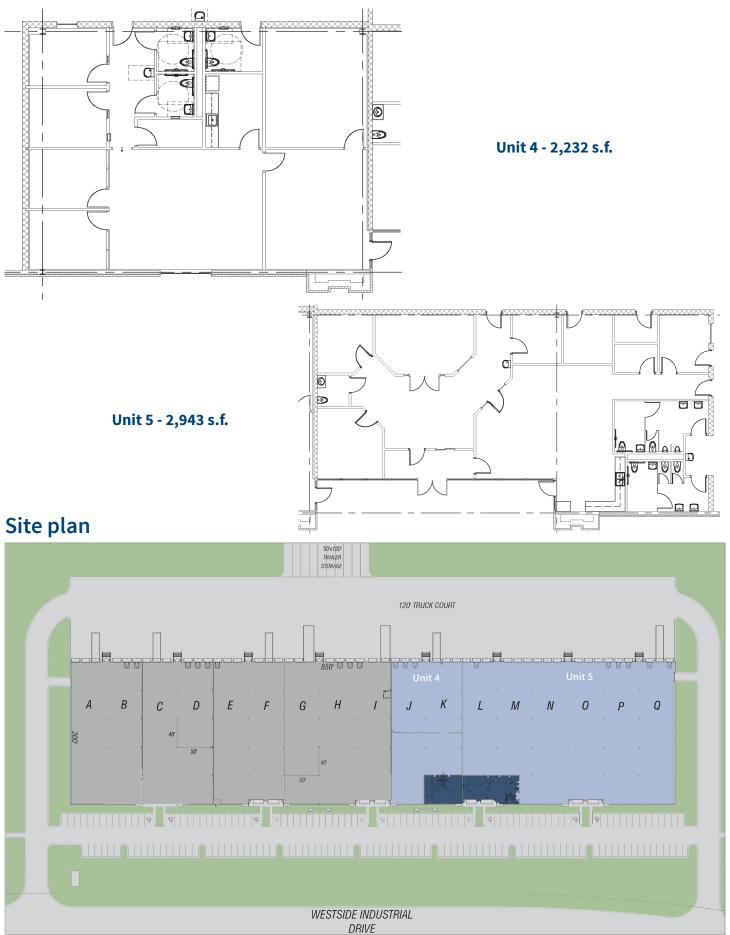

## **Building specifications**

| Features       |                                              |                |                                                                          |
|----------------|----------------------------------------------|----------------|--------------------------------------------------------------------------|
| Available      | Unit 4 - 20,000 s.f.<br>Unit 5 - 60,000 s.f. | Drive-in doors | Unit 4 - 1 dock w/ramp<br>Unit 5 - 1 dock w/ ramp<br>1 grade level       |
| Office (s.f.)  | Unit 4 - 2,232 s.f.<br>Unit 5 - 2,943 s.f.   | Dock equipment | Unit 4 - 3 mechanical pit levelers<br>Unit 5 - 6 mechanical pit levelers |
| Year built     | 1993                                         | Lighting       | Metal halide                                                             |
| Clear height   | 24'                                          | Truck court    | 120' paved                                                               |
| Column spacing | 40' x 50'                                    | Auto parking   | 1/1,000 s.f.                                                             |
| Docks doors    | Unit 4 - 6<br>Unit 5 - 17                    | Power          | Unit 4 - 600 amp/480v 3p<br>Unit 5 - 600 amp/480v 3p                     |

## Office plans