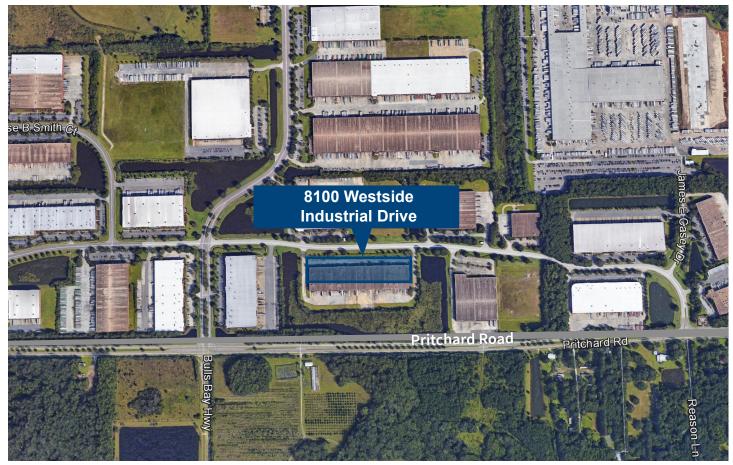

# 8100 WESTSIDE INDUSTRIAL DRIVE

UNITS 4 & 5 - JACKSONVILLE, FL 20,000 - 80,000 S.F.

Westside Industrial Park is the largest industrial park in Northeast Florida, and home to a high percentage of the paramount manufacturing and distribution facilities in the Jacksonville market. Availabilities within the park range from 20,000 to 300,000 square feet, and offer quick access to major highways, ports, and airport.

## Aerial map