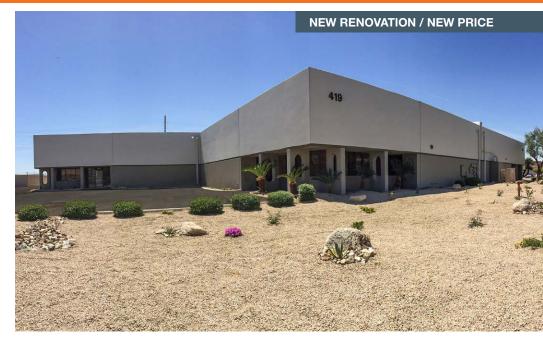

### For Sale or Lease

# 419 W Lone Cactus Dr

Phoenix, AZ

### Freestanding General Industrial Building

±15,475 SF building (divisible to ±5,000 SF)

±34,242 SF site (±0.78 acres)

±2,000 SF new office build-out

New EVAP / HVAC units

4 grade-level doors (12'x14')

A-1 zoning, City of Phoenix

16' clear height

New roof

New T-8 warehouse lighting

New parking lot (39 spaces)

Freshly painted exterior

New foam roof with 10 year transferrable warranty

\$1,650,000 or \$106.62/SF

Contact broker for lease rate