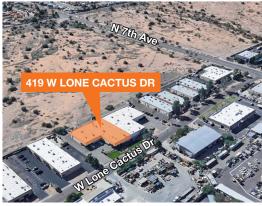

### For Sale or Lease

# 419 W Lone Cactus Dr

Phoenix, AZ

### Freestanding General Industrial Building

±15,475 SF building (divisible to ±5,000 SF)

±34,242 SF site (±0.78 acres)

±2,000 SF new office build-out

New EVAP / HVAC units

4 grade-level doors (12'x14')

A-1 zoning, City of Phoenix

16' clear height

New roof

New T-8 warehouse lighting

New parking lot (39 spaces)

Freshly painted exterior

New foam roof with 10 year transferrable warranty

\$1,650,000 or \$106.62/SF

Contact broker for lease rate







#### Location



#### Contact

Mike Ciosek, SIOR

602.513.5135

mciosek@kiddermathews.com

Eric Bell, SIOR

602.513.5151

ebell@kiddermathews.com

**Dylan Scott** 

602.513.5104

dscott@kiddermathews.com



## For Sale or Lease

### 419 W Lone Cactus Dr



#### Contact

Mike Ciosek, SIOR 602.513.5135 mciosek@kiddermathews.com Eric Bell, SIOR 602.513.5151 ebell@kiddermathews.com **Dylan Scott** 602.513.5104 dscott@kiddermathews.com