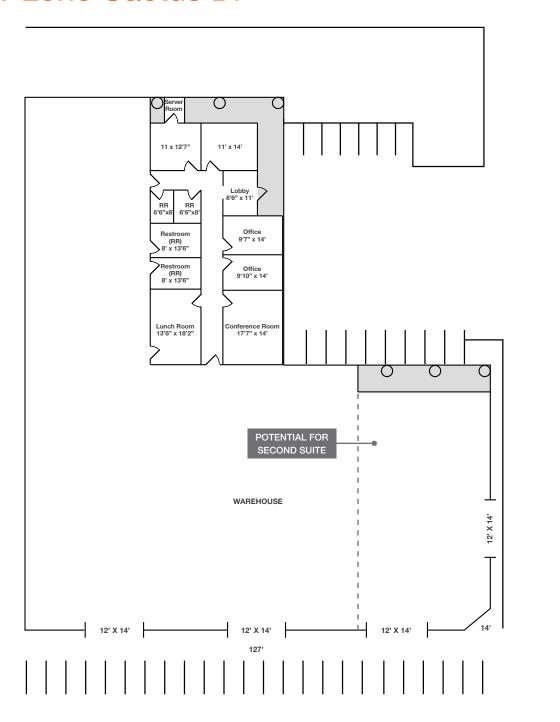

### Freestanding General Industrial Building

±15,475 SF building (divisible to ±5,000 SF)

±34,242 SF site (±0.78 acres)

±2,000 SF new office build-out

New EVAP / HVAC units

4 grade-level doors (12'x14')

A-1 zoning, City of Phoenix

16' clear height

New roof

New T-8 warehouse lighting

New parking lot (39 spaces)

Freshly painted exterior

New foam roof with 10 year transferrable warranty

\$1,650,000 or \$106.62/SF

Contact broker for lease rate