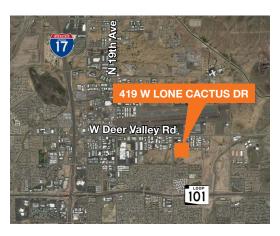

### For Sale or Lease

# 419 W Lone Cactus Dr

Phoenix, AZ

### Freestanding General Industrial Building

±15,475 SF building (divisible to ±5,000 SF)

±34,242 SF site (±0.78 acres)

±2,000 SF new office build-out

New EVAP / HVAC units

4 grade-level doors (12'x14')

A-1 zoning, City of Phoenix

16' clear height

New roof

New T-8 warehouse lighting

New parking lot (39 spaces)

Freshly painted exterior

New foam roof with 10 year transferrable warranty

\$1,650,000 or \$106.62/SF

Contact broker for lease rate







#### Location



#### Contact

Mike Ciosek, SIOR

602.513.5135

mciosek@kiddermathews.com

Eric Bell, SIOR

602.513.5151

ebell@kiddermathews.com

**Dylan Scott** 

602.513.5104

dscott@kiddermathews.com



## For Sale or Lease

### 419 W Lone Cactus Dr



#### Contact

Mike Ciosek, SIOR 602.513.5135 mciosek@kiddermathews.com Eric Bell, SIOR 602.513.5151 ebell@kiddermathews.com **Dylan Scott** 602.513.5104 dscott@kiddermathews.com