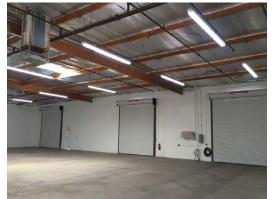

### Freestanding General Industrial Building

±15,475 SF building (divisible to ±5,000 SF)

±34,242 SF site (±0.78 acres)

±2,000 SF new office build-out

New EVAP / HVAC units

4 grade-level doors (12'x14')

A-1 zoning, City of Phoenix

16' clear height

New roof

New T-8 warehouse lighting

New parking lot (39 spaces)

Freshly painted exterior

New foam roof with 10 year transferrable warranty

\$1,650,000 or \$106.62/SF

Contact broker for lease rate