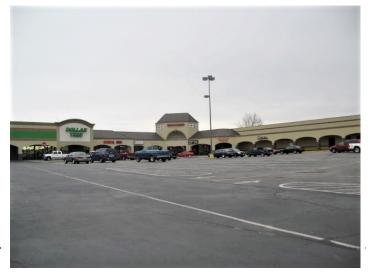

## **Overview/Comments**

6,938 sf of warehouse is available for lease at Centre Plaza - a grocery anchored shopping center in Clinton, TN. Easy access to I-75. 20 miles north of downtown Knoxville.

Centre Plaza is a 100,390 sf center on 9.3 acres with two buildings. Anchored by UGO and Dollar Tree, other tenants include Hibbett Sports, Little Caesar's, State Farm, ORNL Federal Credit Union, and more.