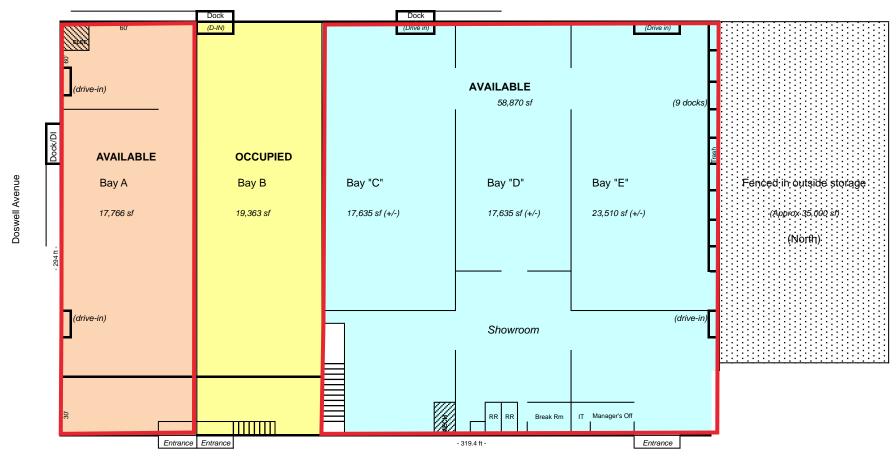

### **BUILDING PLAN**

#### 2475 Doswell Avenue

Building Sketch

Total Building: 97,337 sf (+/-)

2020 Est. CAM/Tax PSF: \$3.72

- Hunting Valley Drive -

US Highway 280

2475 DOSWELL AVENUE | ST. PAUL, MN 55108

### Space 1:

58,870 Sq. Ft.

Ten (10) Docks Three (3) Drive-Ins \$52,350 monthly gross Divisible to 17,635 Sq. Ft. or 41,145 Sq. Ft.

#### Space 2:

17,766 Sq. Ft.

One (1) Dock Three (3) Drive-Ins \$15,800 monthly gross

### SPACE 1 (BAYS C, D & E):

58,870 Sq. Ft. Ten (10) Docks Three (3) Drive-Ins

### **DIVISIBLE TO:**

17,635 Sq. Ft. (Bay C) or 41,145 Sq. Ft. (Bays D & E)

## SPACE 2 (BAY A):

17,766 Sq. Ft. One (1) Dock Three (3) Drive-Ins