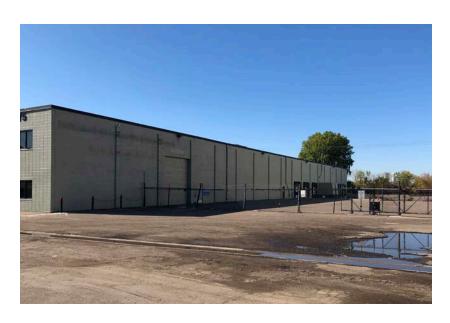

# 280 BUSINESS CENTER Newmark Knight Frank

2475 DOSWELL AVENUE | ST. PAUL, MN 55108

### **Available Space:** 76,636 Sq. Ft. Available Now

#### PROPERTY HIGHLIGHTS

- Excellent freeway visibility for retail/industrial users
- Space available now!!!
- 66,000 vehicles per day on Highway 280
- 22' clear height
- Heavy power
- Partially air conditioned
- **Great central location**
- Retail showroom/wholesale retail
- Below market lease rates!!!

2475 DOSWELL AVENUE | ST. PAUL MN 55108