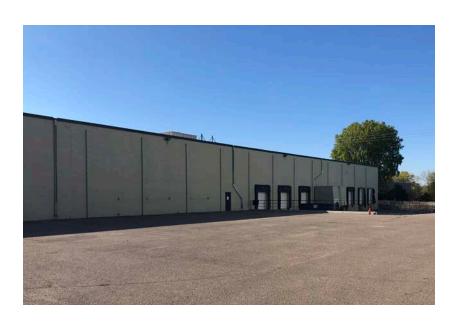

### SPACE 1 (BAYS C, D & E):

58,870 Sq. Ft. Ten (10) Docks Three (3) Drive-Ins

## SPACE 2 (BAY A):

17,766 Sq. Ft. One (1) Dock Three (3) Drive-Ins