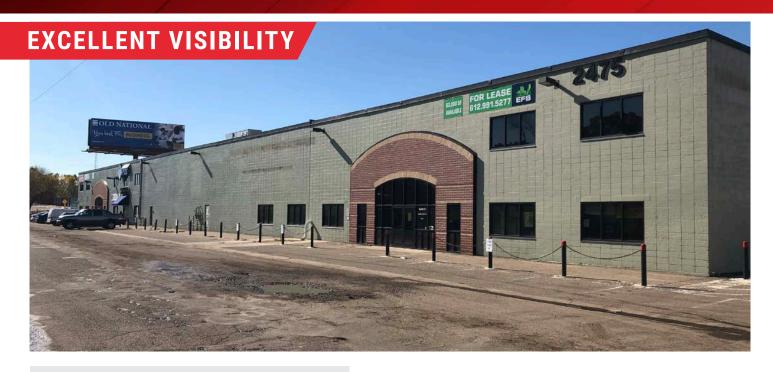

# 280 BUSINESS CENTER Newmark Knight Frank

2475 DOSWELL AVENUE | ST. PAUL, MN 55108

#### PROPERTY HIGHLIGHTS

- Excellent freeway visibility for retail/industrial users
- Space available now!!!
- 66,000 vehicles per day on Highway 280
- 22' clear height
- Heavy power
- Partially air conditioned
- **Great central location**
- Retail showroom/wholesale retail
- Below market lease rates!!!

2475 DOSWELL AVENUE | ST. PAUL MN 55108