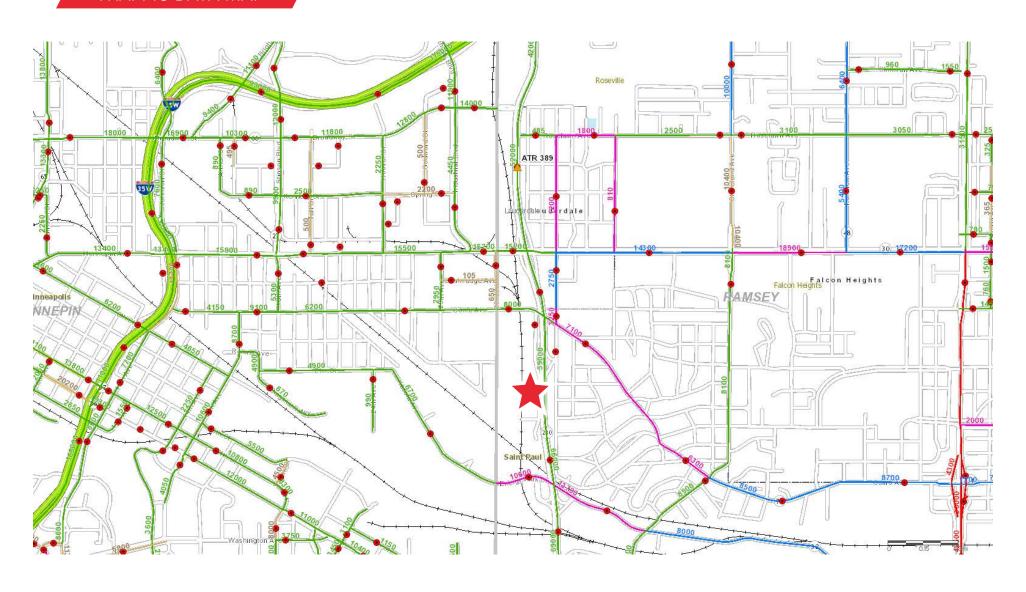

tric, phone/data and trash







2475 DOSWELL AVENUE | ST. PAUL MN 55108

### LEASING SPEC SHEET

#### **TOTAL AVAILABLE SPACE:**

58,780 Sq. Ft. Total

## SPACE 2 (BAY A):

17,766 Sq. Ft. One (1) Dock Three (3) Drive-Ins

### **DIVISIBLE TO:**

17,635 Sq. Ft. (Bay C) or 41,145 Sq. Ft. (Bays D & E)

### **LEASE RATE:**

\$6.95 Per Sq. Ft. NNN

### **2020 EST. TAX & CAM:**

\$1.72 - Tax \$2.00 - CAM \$3.72 - Total

### **GROSS MONTHLY RENT:**

\$15,800 monthly gross, plus gas, electric, phone/data and trash







2475 DOSWELL AVENUE | ST. PAUL, MN 55108

### **BUILDING PLAN**

#### 2475 Doswell Avenue

Building Sketch

Total Building: 97,337 sf (+/-)

2020 Est. CAM/Tax PSF: \$3.72



- Hunting Valley Drive -

US Highway 280

2475 DOSWELL AVENUE | ST. PAUL, MN 55108

### TRAFFIC DATA MAP



2475 DOSWELL AVENUE | ST. PAUL MN 55108







#### **DAN FRIEDNER**

Managing Director D +1 612 430 9991 M +1 612 599 7864 dan.friedner@ngkf.com

#### **JAY CHMIELESKI**

Managing Director D +1 612 430 9982 M +1 612 275 3772 jay.chmieleski@ngkf.com

#### **PATRICK CULLEN**

Associate

D +1 612 430 9995 M +1 651 308 4271 patrick.cullen@ngkf.com

www.ngkf.com