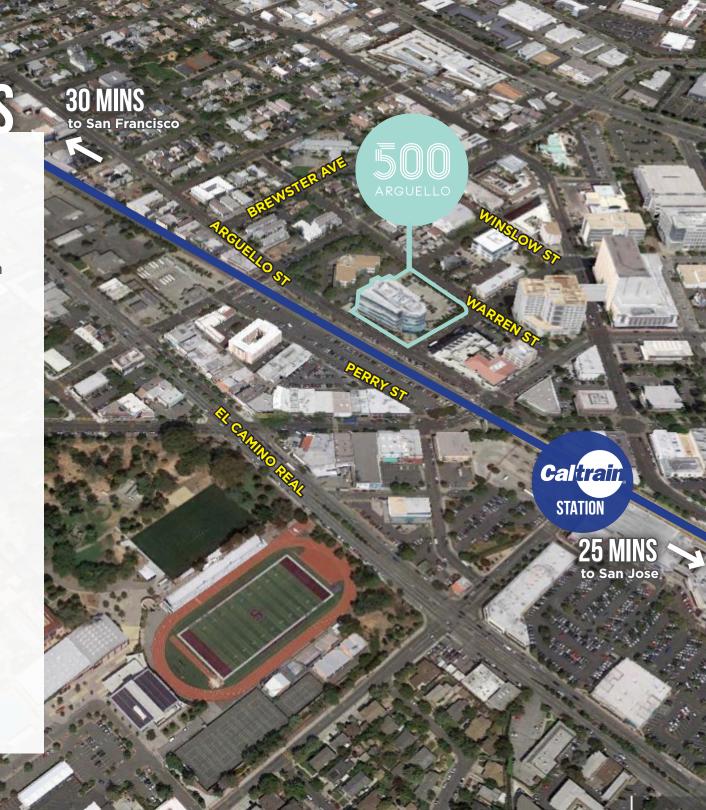

Ground Floor Space Available

Class A Office Building in Downtown Redwood City

Directly Adjacent to Downtown Redwood City Baby Bullet Caltrain Stop

Walking Distance to all Downtown Amenities

3.3/1000 On Site Parking Including Two Levels Underground