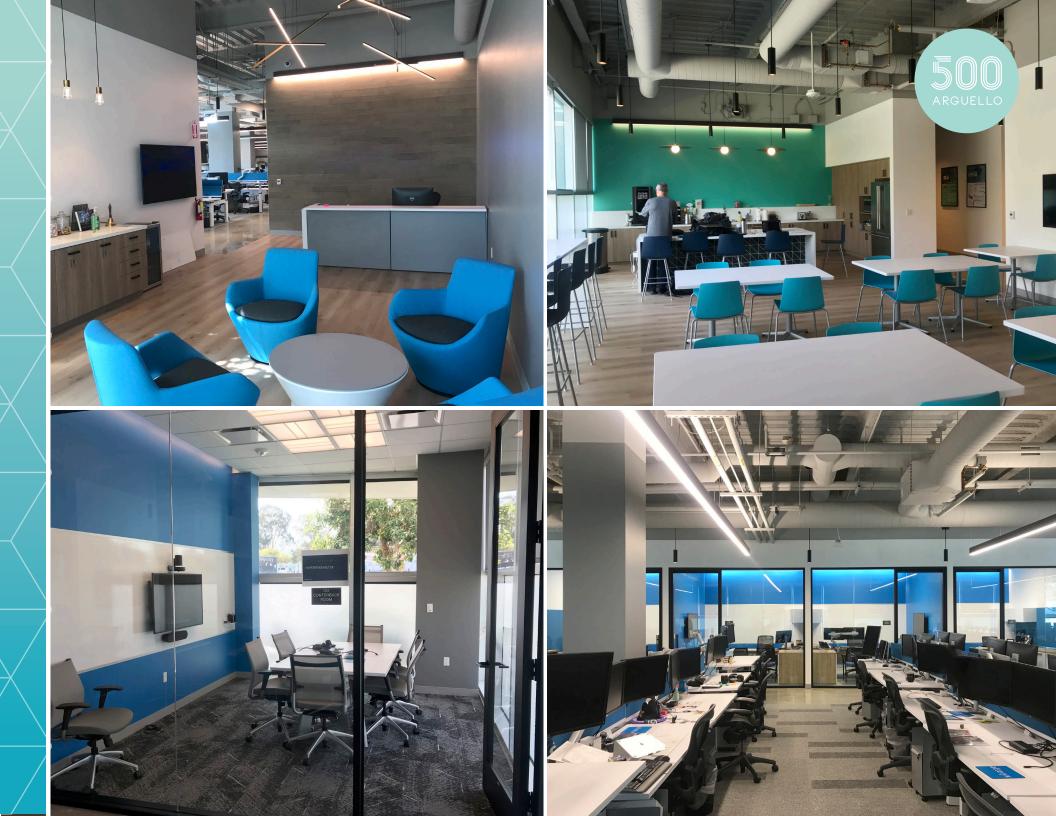

**Showers** 

Expansion Opportunities within Building

FLOORPLANS

500 ARGUELLO

**SUITE 105: ±9,236 SF** 

- Recently Completed Top of the Line Creative Tech Buildout
- Exposed Ceilings and Polished Concrete
- Great Natural Light