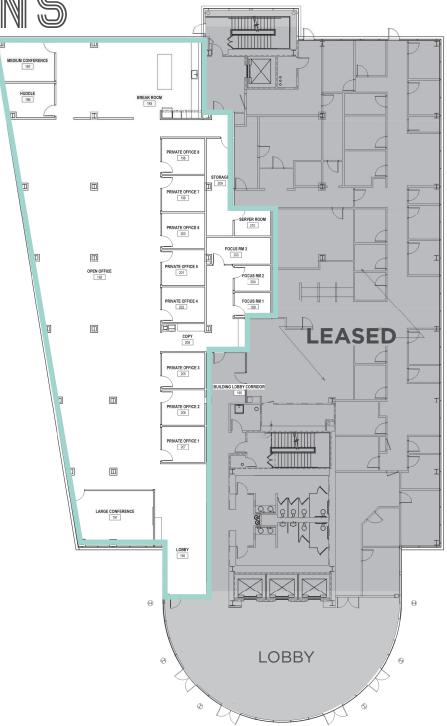

**Showers** 

Expansion Opportunities within Building

FLOORPLANS

500 ARGUELLO

**SUITE 105: ±9,236 SF** 

- Recently Completed Top of the Line Creative Tech Buildout
- Exposed Ceilings and Polished Concrete
- Great Natural Light