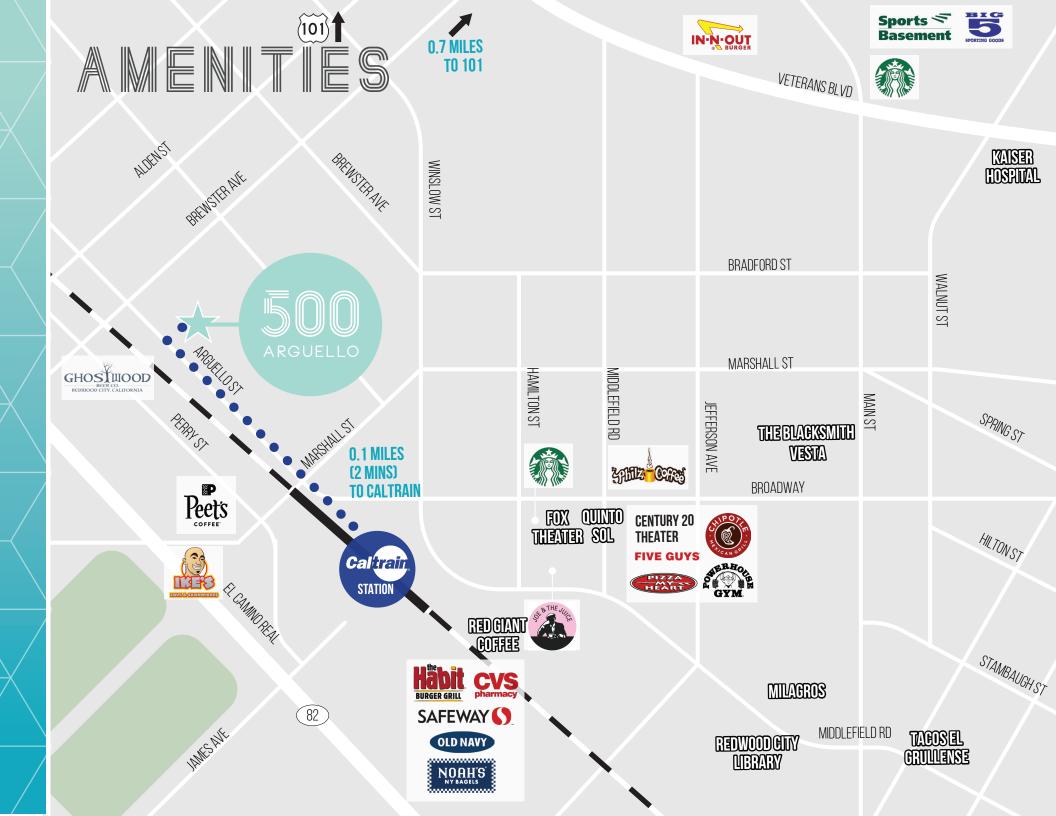

Ground Floor Space Available

Class A Office Building in Downtown Redwood City

Directly Adjacent to Downtown Redwood City Baby Bullet Caltrain Stop

Walking Distance to all Downtown Amenities

3.3/1000 On Site Parking Including Two Levels Underground