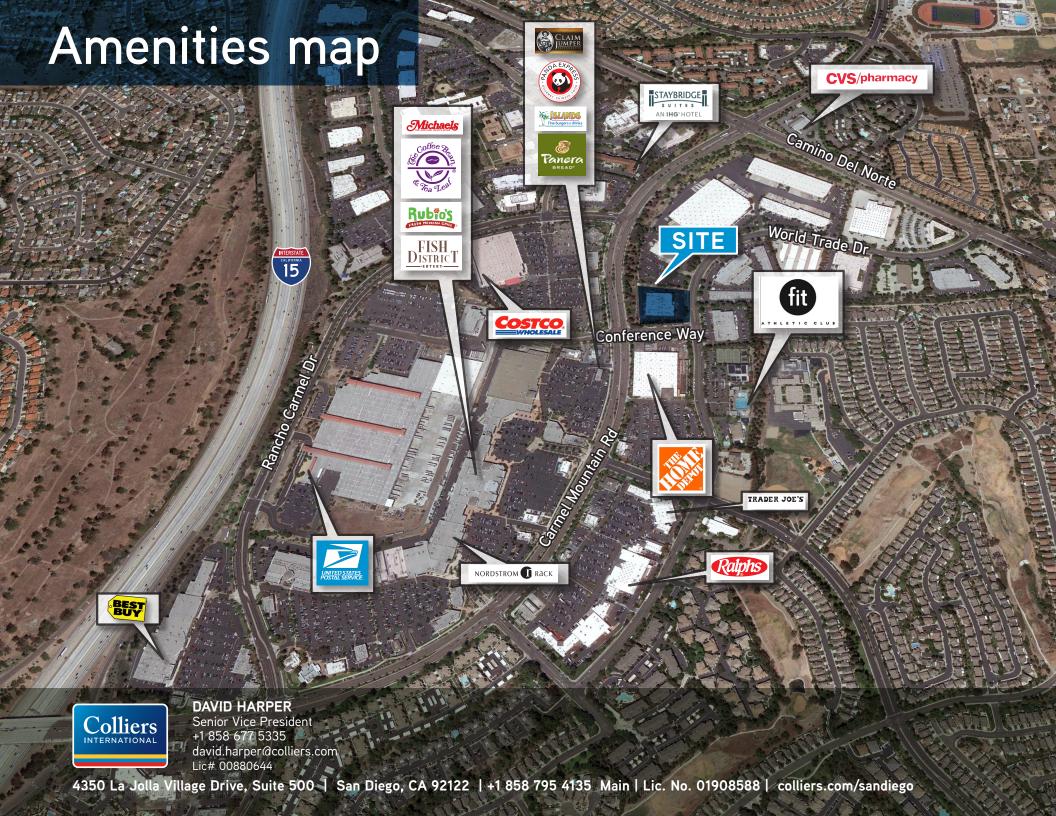

#### Access

- > Excellent freeway access to Interstate 15
- > Walking distance to retail amenities

Rancho Bernardo is home to a number of diverse high-tech industries and lifestyles. Corporate neighbors include Northtrop Grumman, Fitbit, PETCO, Broadcam, Renovate America, General Atomics, Med-Impact, BAE and SONY.

Abundant amenities within one-mile radius, including two large retail centers in walking distance to the Property. Retail centers include Costco, Home Depot, Best Buy, Nordstrom Rack, and numerous restaurants and retail service options.

Located just 15 minutes inland from Pacific Ocean with immediate access to interstate 15. The property's Rancho Bernardo location offers an unparalleled live/work environment. The attractive lifestyle options, climate, and vibrant business environment benefit the Property with proximity to both corporate decision makers and highly skilled labor pool, including the highest concentration of engineers in San Diego