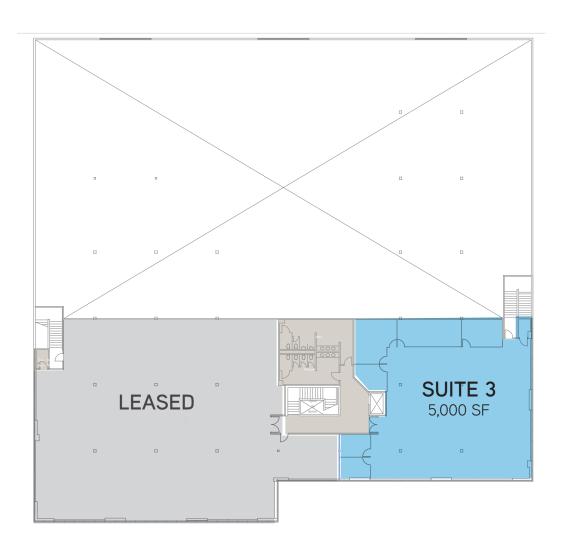

### 2nd Floor

| SUITE | SIZE      |        | DETAILS |  |
|-------|-----------|--------|---------|--|
| 3     | 5,000 RSF | Office |         |  |

2nd floor approximately 5,000 SF at for the initial three (3) years Promotional Rate of:

- Year 1: \$1.35 NNN + Electric and Janitorial service
- Year 2: \$1.55 NNN + Electric and Janitorial service
- Year 3: \$1.75 NNN + Electric and Janitorial service