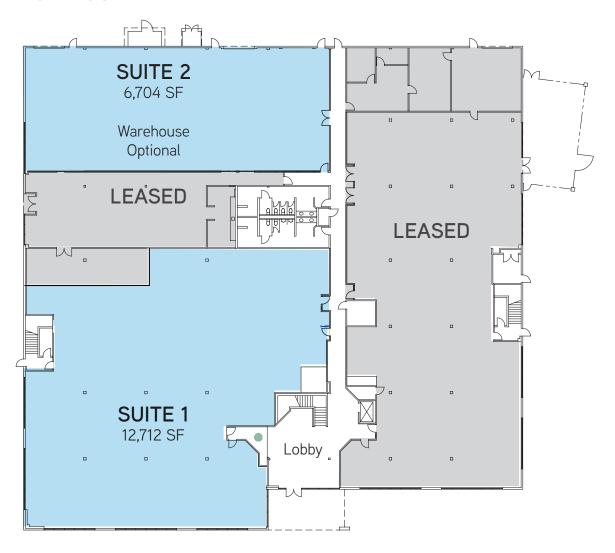

### 1st Floor

| SUITE | SIZE       | DETAILS            |
|-------|------------|--------------------|
| 1     | 12,712 RSF | Office / R&D       |
| 2     | 6,704 RSF  | Warehouse Optional |

1st floor approximately 12,712- 19,416 RSF at for the initial three (3) years Promotional Rate of:

• Year 1: \$1.45 NNN

• Year 2: \$1.65 NNN

• Year 3: \$1.85 NNN