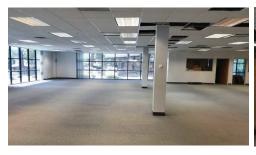

### 1st Floor

| SUITE | SIZE       | DETAILS            |
|-------|------------|--------------------|
| 1     | 12,712 RSF | Office / R&D       |
| 2     | 6,704 RSF  | Warehouse Optional |

1st floor approximately 12,712- 19,416 RSF at for the initial three (3) years Promotional Rate of: