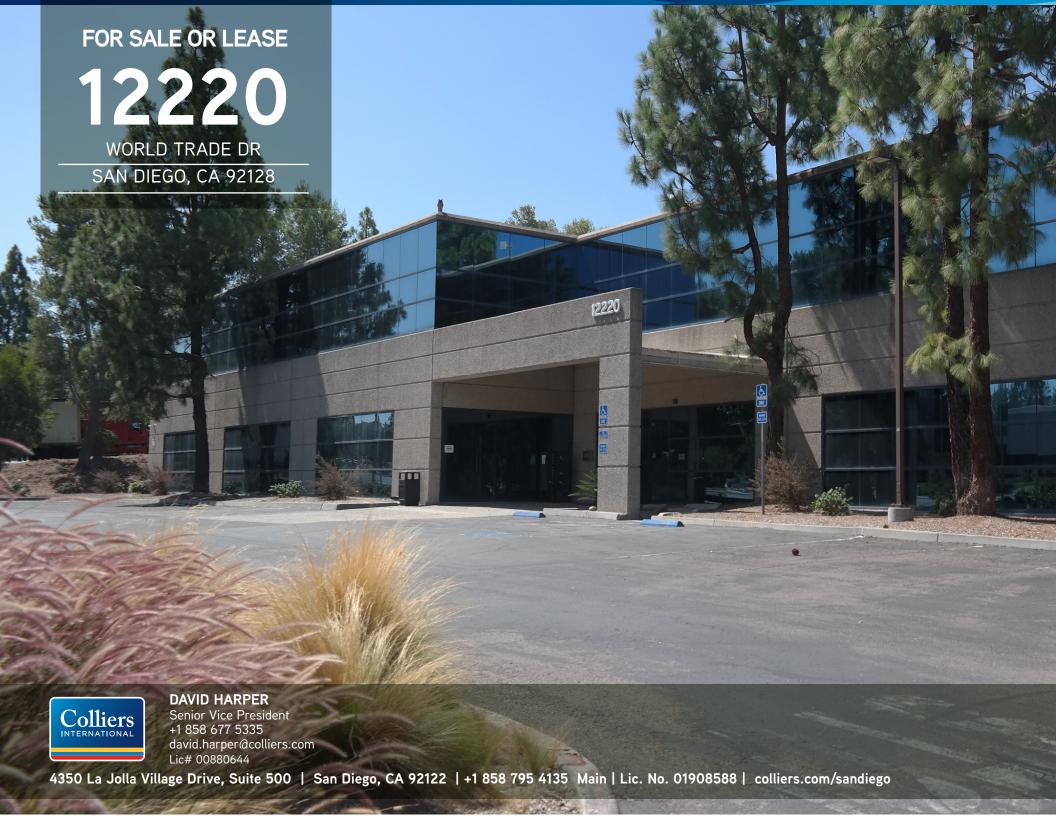

#### FOR SALE OR LEASE >

## 12220 WORLD TRADE DR

## Property Highlights

- > ± 50,432 SF Office Corporate Headquarters
- > ±24' Clear Height
- > Sprinklered
- > Elevator served
- > IL-2-1 San Diego Zoning
- > 3 Grade-Level Doors
- > 2,000 Amps/277-480V
- > 2018 Energy Efficient Building Remodel
- > **SALE PRICE**: \$14,877,440 (\$295/SF)
- > **LEASE:** 1st floor approximately 12,712 19,416 RSF 2nd floor approximately 5,000 RSF