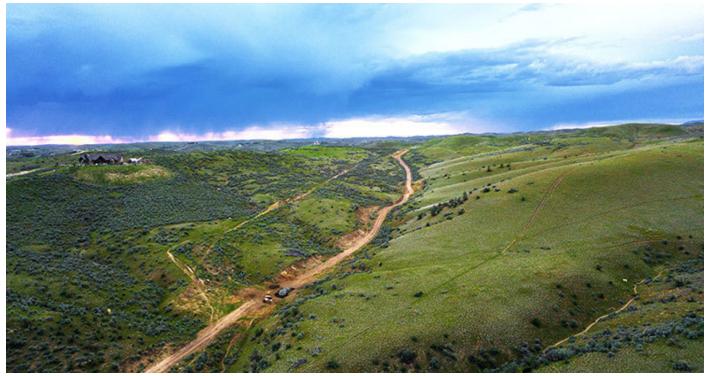

### PROPERTY INFORMATION:

Sale Price: \$6,600,000 (\$10K/acre)

Lot Size: 660 Acres

Zoning: Ada County - Currently

zoned Rural Preservation (RP), and Rural Urban Transition (RUT), with the possibility of rezoning to Rural Residential (RR), to allow for low-density residential development.