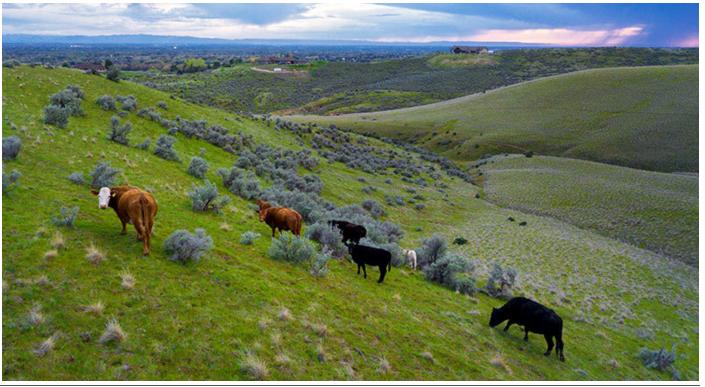

### PROPERTY INFORMATION:

Sale Price: \$6,600,000 (\$10K/acre)

Lot Size: 660 Acres

Zoning: Ada County - Currently

zoned Rural Preservation (RP), and Rural Urban Transition (RUT), with the possibility of rezoning to Rural Residential (RR), to allow for low-density residential development.