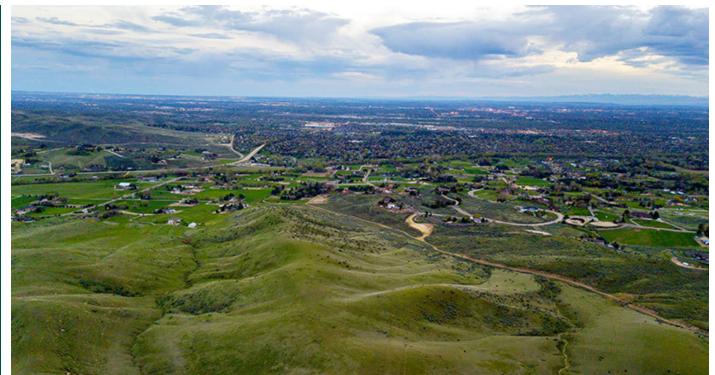

E. OLD PEARL LANE, EAGLE, ID 83616

LAND

### PROPERTY INFORMATION:

Sale Price: \$6,600,000 (\$10K/acre)

Lot Size: 660 Acres

Zoning: Ada County - Currently

zoned Rural Preservation (RP), and Rural Urban Transition (RUT), with the possibility of rezoning to Rural Residential (RR), to allow for low-density residential development.