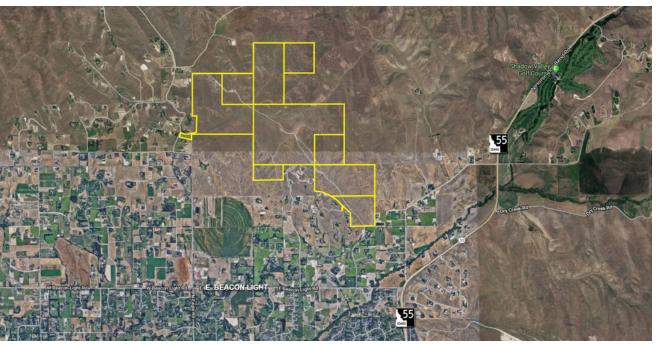

E. OLD PEARL LANE, EAGLE, ID 83616

LAND

### PROPERTY INFORMATION:

Sale Price: \$6,600,000 (\$10K/acre)

Lot Size: 660 Acres

Zoning: Ada County - Currently

zoned Rural Preservation (RP), and Rural Urban Transition (RUT), with the possibility of rezoning to Rural Residential (RR), to allow for low-density residential development.