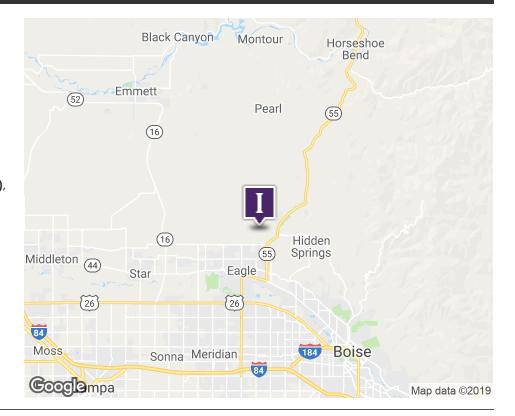

E. OLD PEARL LANE, EAGLE, ID 83616

LAND

### PROPERTY INFORMATION:

Sale Price: \$6,600,000 (\$10K/acre)

Lot Size: 660 Acres

Zoning: Ada County - Currently

zoned Rural Preservation (RP), and Rural Urban Transition (RUT), with the possibility of rezoning to Rural Residential (RR), to allow for low-density residential development.