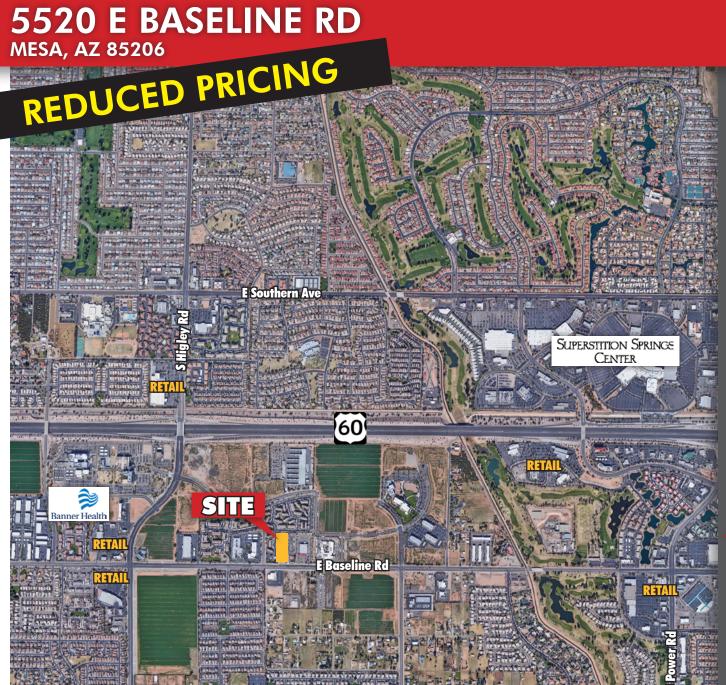

## **Property Details**

- Parcel No: 141-53-052H
- Zoned OC
- 98,694 SF (2.27 Acres)
- Office Use
- Baseline frontage
- \$1,250,000

Leroy Breinholt 480.966.6593 (D) 602.377.4687(M) lbreinholt@cpiaz.com

> Cory Sposi 480.621.4025 (D) 480.586.1195 (M) csposi@cpiaz.com