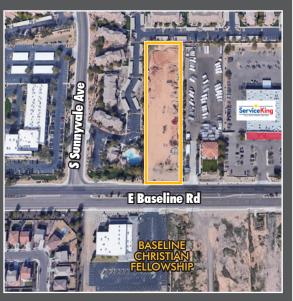

## **Property Details**

- Parcel No: 141-53-052H
- Zoned OC
- 98,694 SF (2.27 Acres)
- Office Use
- Baseline frontage
- \$1,250,000

Leroy Breinholt 480.966.6593 (D) 602.377.4687(M) lbreinholt@cpiaz.com

> Cory Sposi 480.621.4025 (D) 480.586.1195 (M) csposi@cpiaz.com