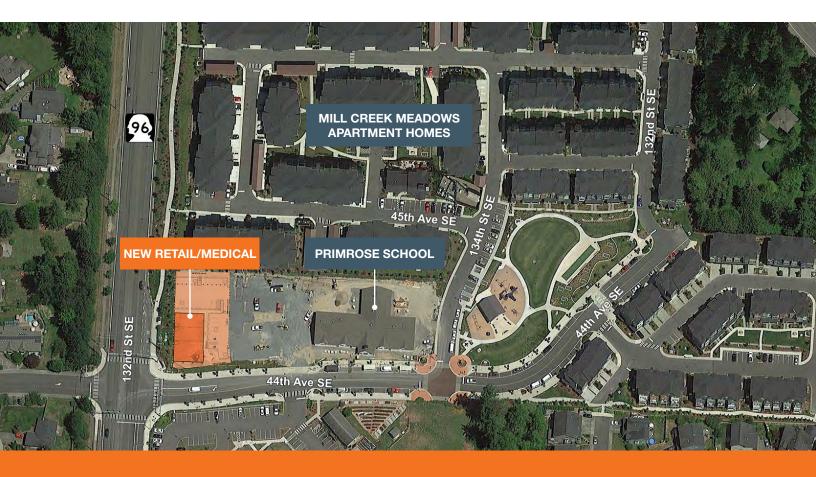

## New Retail/Medical in Mill Creek

# Adjacent to new Primrose School and new 350 unit Mill Creek Meadows Apartment Homes

| Retail or medical space available for lease |
|---------------------------------------------|
|                                             |
| New signalized intersection                 |
|                                             |

Average daily traffic count is 32,207 cars on 132nd Street SE \$32 PSF, NNN for vanilla shell, TI allowance is negotiable Last space - 1,671 SF