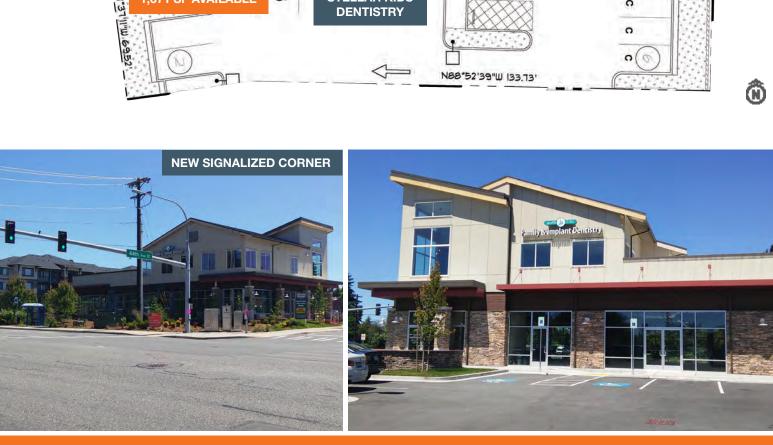

# Adjacent to new Primrose School and new 350 unit Mill Creek Meadows Apartment Homes

| Retail or medical space available for lease |
|---------------------------------------------|
|                                             |
| New signalized intersection                 |
|                                             |

# **New Retail/Medical in Mill Creek**

0 GIE 0 -0 0 0 NOT 21"E 102.70 0 UT 1 0 0 No 0 0 107-37 II'I 69.52 6 1,671 SF AVAILABLE **STELLAR KIDS** 0 DENTISTRY 0 0 82 N88"52'39"W 133.73' -

**NEW SIGNALIZED CORNER** milista)