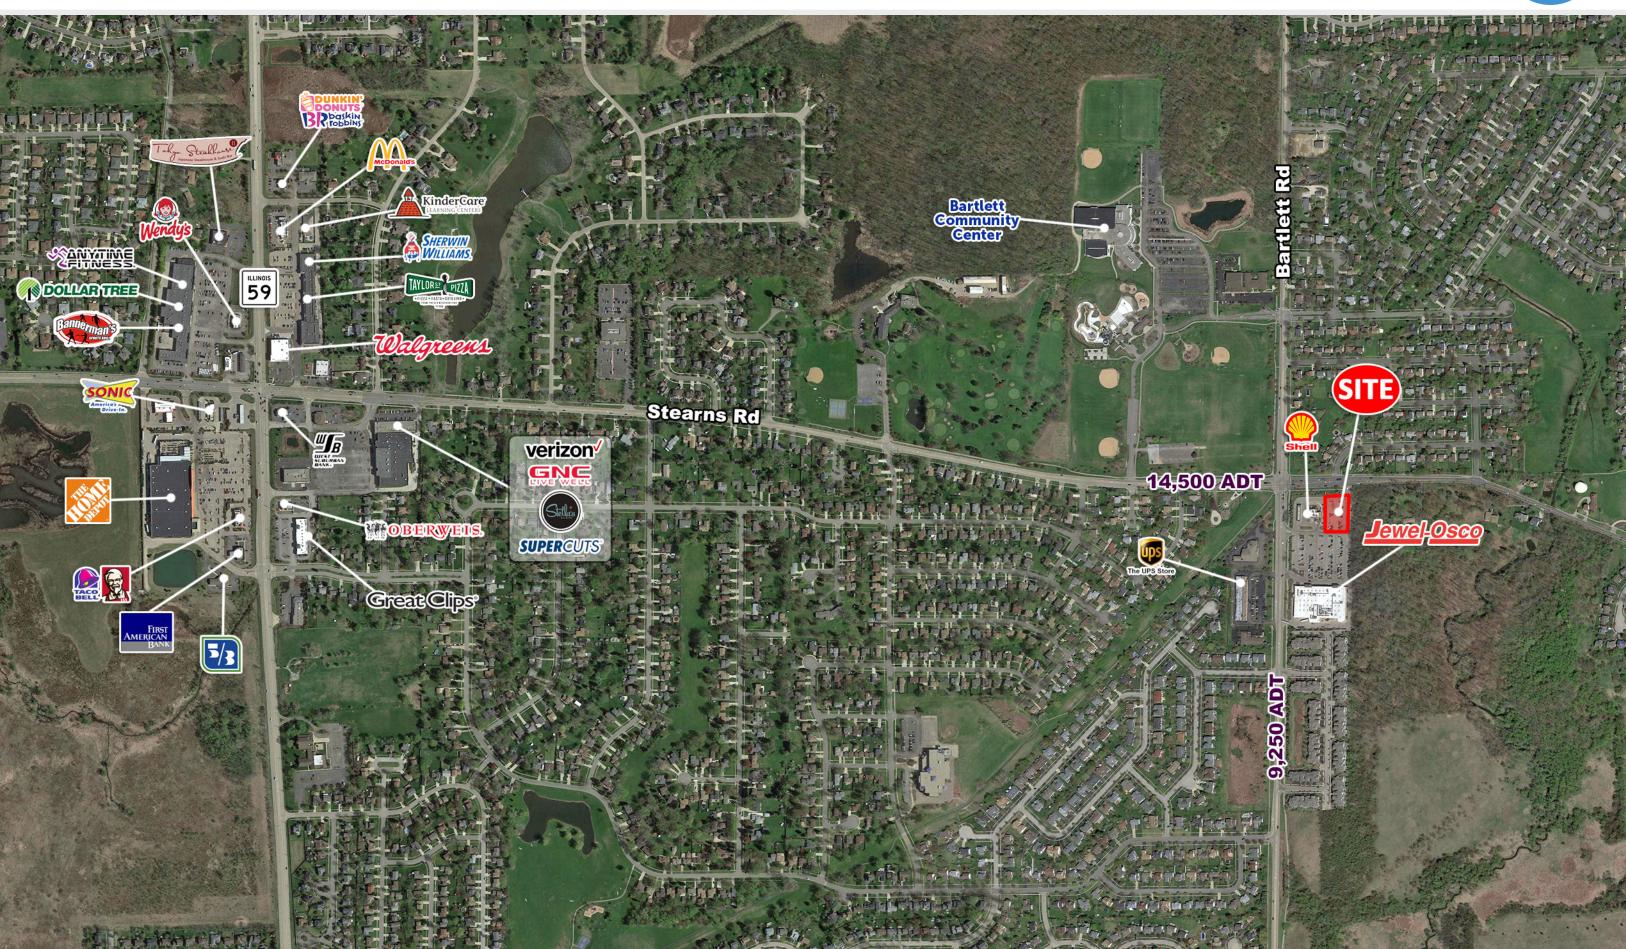

This outlot is directly in front of Jewel Osco and is highly visible and easily accessible via several curb cuts.

Area retailers include Home Depot, Oberweis, First American Bank, West Suburban Bank, Walgreens, and the UPS Store.