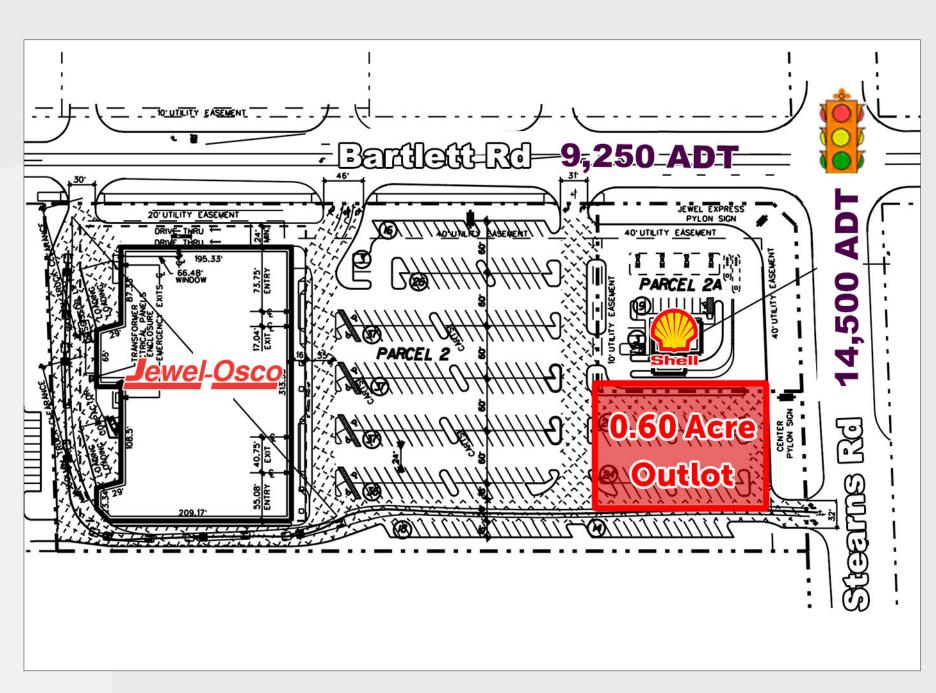

| Space Available          | Approximately 0.60 Acres          |                                                                             |
|--------------------------|-----------------------------------|-----------------------------------------------------------------------------|
| Population Density       | 10,652<br>82,354<br>212,924       | <ul><li>1 Mile Radius</li><li>3 Mile Radius</li><li>5 Mile Radius</li></ul> |
| Average Household Income | \$102,212<br>\$86,673<br>\$88,960 | <ul><li>1 Mile Radius</li><li>3 Mile Radius</li><li>5 Mile Radius</li></ul> |