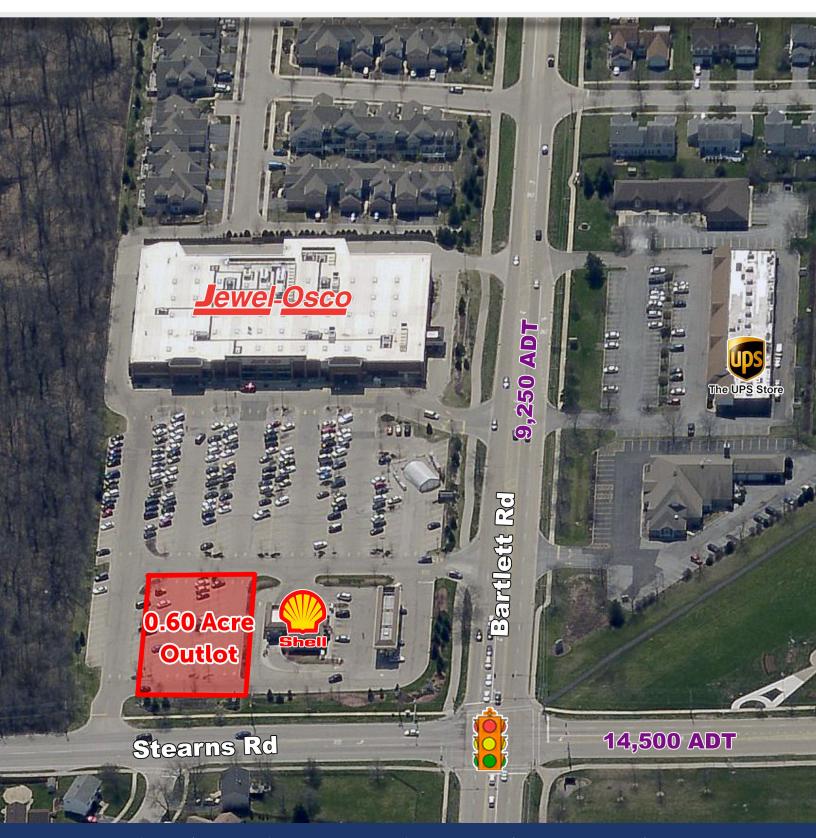

## JEWEL-OSCO OWNED OUTLOT Outlot Available

SEC Stearns Rd & Bartlett Rd, Bartlett, IL

SITE

This property is strategically located at the intersection of Stearns Road (14,500 ADT) and Bartlett Road (9,250 ADT).

This outlot is directly in front of Jewel Osco and is highly visible and easily accessible via several curb cuts.

Area retailers include Home Depot, Oberweis, First American Bank, West Suburban Bank, Walgreens, and the UPS Store.