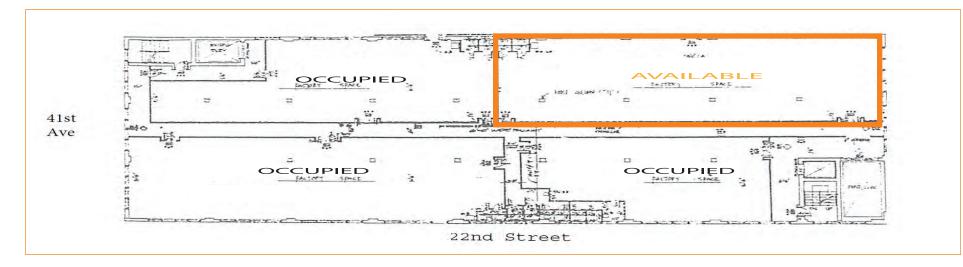

#### 21-21 41<sup>st</sup> AVENUE, LONG ISLAND CITY, NY

| BLOCK: | 410 | LOT: | 38 | ZONING: | M1-3 |
|--------|-----|------|----|---------|------|

For Information About This Property Contact Exclusive Agents: