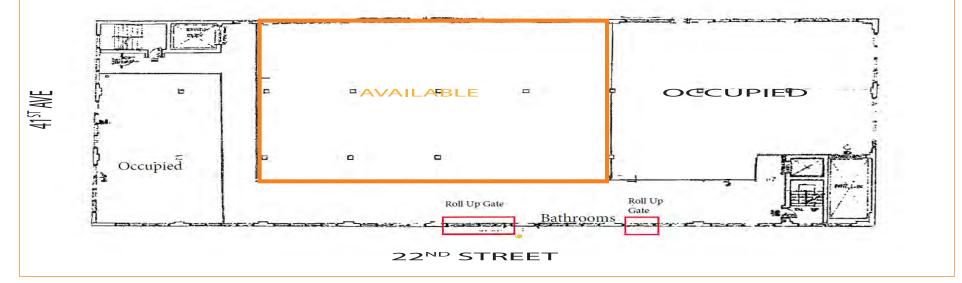

#### 21-21 41<sup>st</sup> AVENUE, LONG ISLAND CITY, NY

| BLOCK: | 410 | LOT: | 38 | ZONING: | M1-3 |
|--------|-----|------|----|---------|------|

For Information About This Property Contact Exclusive Agents: