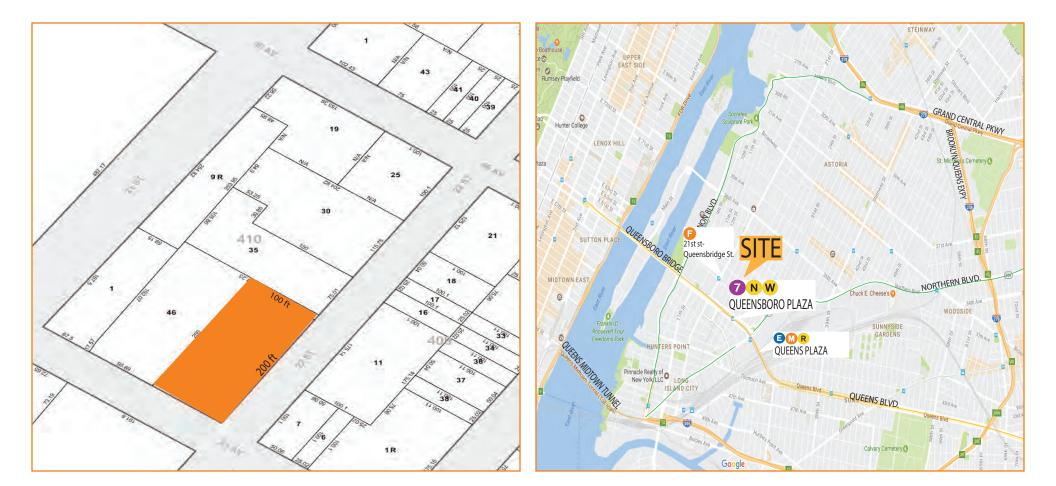

### **NEARBY:**

- Queensboro Bridge/59<sup>th</sup> St Bridge
- Queens Midtown Tunnel
- Long Island Expressway (495)
- Brooklyn-Queens Expressway (278)
- RFK / Triboro Bridge

\$25.00 PSF

#### Transportation: **7 N W F** (21<sup>st</sup> St-Queensbrige) (Queensboro Plaza)

🔄 Q65, Q69, Q100, Q103 (21<sup>st</sup> St / 41<sup>st</sup> Ave)

#### 21-21 41<sup>st</sup> AVENUE, LONG ISLAND CITY, NY

| BLOCK: | 410 | LOT: | 38 | ZONING: | M1-3 |
|--------|-----|------|----|---------|------|

For Information About This Property Contact Exclusive Agents: