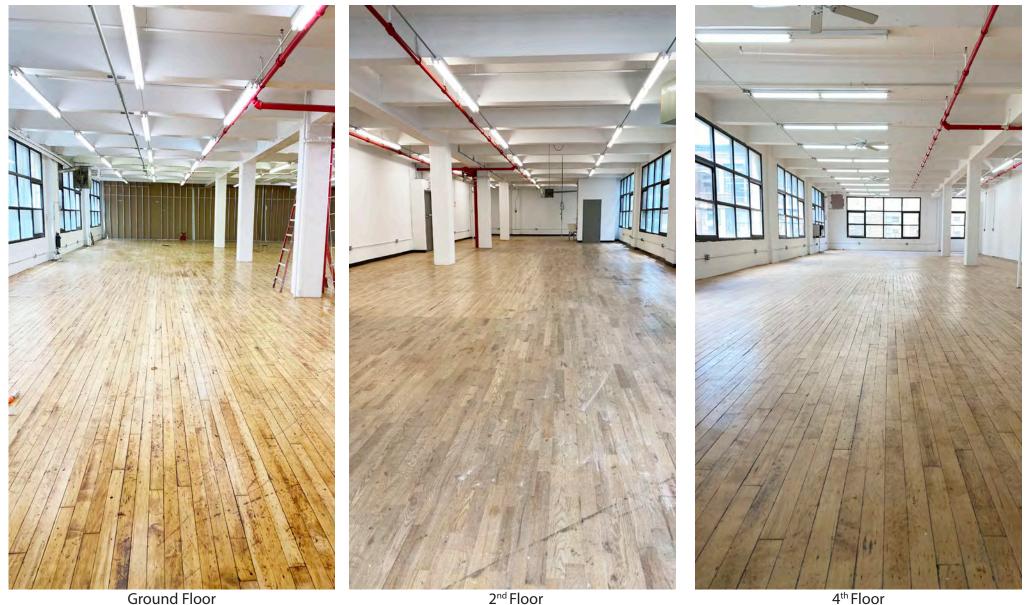

#### **FEATURES:**

- 6,150 ' Ground Floor
  - 200 AMPS
  - Direct Loading
  - Private Bathrooms
- 4,000' Vanilla Box 2<sup>nd</sup> Floor
  - Private Bathroom
  - Blank Canvass
- 4,000' Vanilla Box 4<sup>th</sup> Floor
  - Private Bathroom
  - Blank Canvass
- Fully Sprinklered
- Passenger & Freight Elevators

#### Ground Floor Space

#### 4<sup>th</sup> Floor Space

www.pinnaclereny.com

34-07 Steinway Street, Suite 202 Long Island City, NY 11101

718-784-8282

PINNACLE REALTY