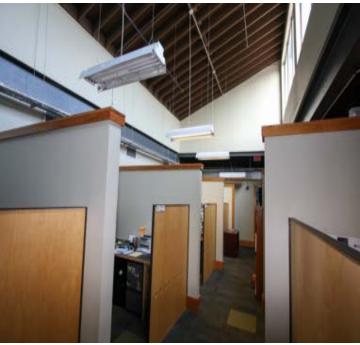

#### PROPERTY OVERVIEW

The subject property is a multi-tenant, stand-alone office building situated on three assimilated lots located on the northeast corner of Main Street and N. 12th Street with a physical address of 1201 Main Street in Baton Rouge, LA. Each lot measures 42' wide by 150' deep providing the subject with total land dimensions of 126' x 150' or 18,900 square feet. The improvements include a 23,407 SF, two-story office building that was completely renovated in 2005. The building includes office and warehouse space. There is a total of 16,984 SF of office space and 6,423 SF of warehouse space. This is a unique combination and layout for this part of the Baton Rouge MSA. Parking for the building is provided by a gravel lot immediately to the east and adjacent to the subject.