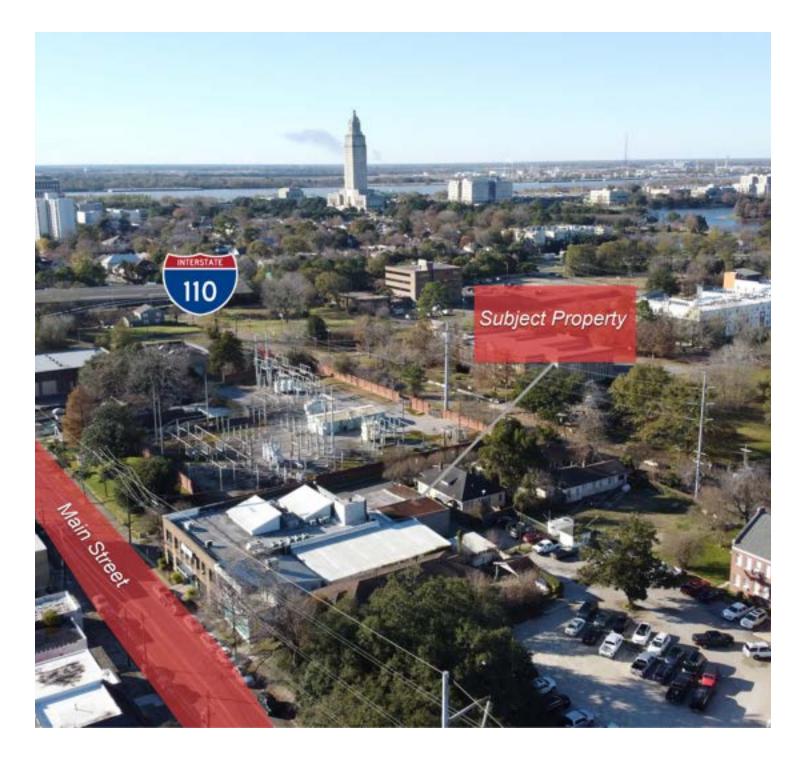

#### **LOCATION OVERVIEW**

The subject is located just east of downtown Baton Rouge and north of Florida Boulevard. This area is characterized by a mixture of older office buildings, apartment buildings and single family homes. Neighboring tenants and users of the commercial buildings in this part of town included the Department of Public Works, established contractors and engineering firms as well as non-profit and faith based organizations. This location provides excellent access to Interstate 10, Interstate 110, the State Capitol and all of the downtown courthouses.