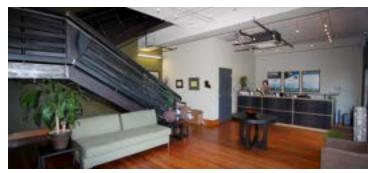

#### PROPERTY OVERVIEW

The subject property is a multi-tenant, stand-alone office building situated on three assimilated lots located on the northeast corner of Main Street and N. 12th Street with a physical address of 1201 Main Street in Baton Rouge, LA. Each lot measures 42' wide by 150' deep providing the subject with total land dimensions of 126' x 150' or 18,900 square feet. The improvements include a 23,407 SF, two-story office building that was completely renovated in 2005. The building includes office and warehouse space. There is a total of 16,984 SF of office space and 6,423 SF of warehouse space. This is a unique combination and layout for this part of the Baton Rouge MSA. Parking for the building is provided by a gravel lot immediately to the east and adjacent to the subject.

1201 Main Street, Baton Rouge, LA 70802

Evan Scroggs, SIOR, CCIM escroggs@lee-associates.com D 225.427.9240

All information furnished regarding property for sale, rental or financing is from sources deemed reliable, but no warranty or representation is made to the accuracy thereof and same is submitted to errors, omissions, change of price, rental or other conditions prior to sale, lease or financing or withdrawal without notice. No liability of any kind is to be imposed on the broker herein.