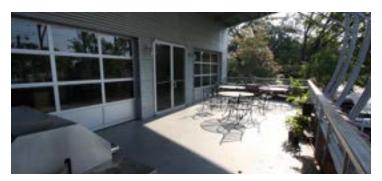

#### PROPERTY OVERVIEW

The subject property is a multi-tenant, stand-alone office building situated on three assimilated lots located on the northeast corner of Main Street and N. 12th Street with a physical address of 1201 Main Street in Baton Rouge, LA. Each lot measures 42' wide by 150' deep providing the subject with total land dimensions of 126' x 150' or 18,900 square feet. The improvements include a 23,407 SF, two-story office building that was completely renovated in 2005. The building includes office and warehouse space. There is a total of 16,984 SF of office space and 6,423 SF of warehouse space. This is a unique combination and layout for this part of the Baton Rouge MSA. Parking for the building is provided by a gravel lot immediately to the east and adjacent to the subject.

1201 Main Street, Baton Rouge, LA 70802

Evan Scroggs, SIOR, CCIM escroggs@lee-associates.com D 225.427.9240

All information furnished regarding property for sale, rental or financing is from sources deemed reliable, but no warranty or representation is made to the accuracy thereof and same is submitted to errors, omissions, change of price, rental or other conditions prior to sale, lease or financing or withdrawal without notice. No liability of any kind is to be imposed on the broker herein.