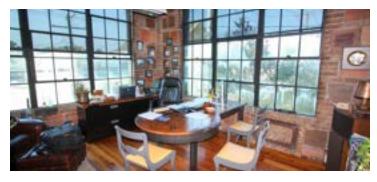

#### PROPERTY OVERVIEW

The subject property is a multi-tenant, stand-alone office building situated on three assimilated lots located on the northeast corner of Main Street and N. 12th Street with a physical address of 1201 Main Street in Baton Rouge, LA. Each lot measures 42' wide by 150' deep providing the subject with total land dimensions of 126' x 150' or 18,900 square feet. The improvements include a 23,407 SF, two-story office building that was completely renovated in 2005. The building includes office and warehouse space. There is a total of 16,984 SF of office space and 6,423 SF of warehouse space. This is a unique combination and layout for this part of the Baton Rouge MSA. Parking for the building is provided by a gravel lot immediately to the east and adjacent to the subject.

1201 Main Street, Baton Rouge, LA 70802

Evan Scroggs, SIOR, CCIM escroggs@lee-associates.com D 225.427.9240

All information furnished regarding property for sale, rental or financing is from sources deemed reliable, but no warranty or representation is made to the accuracy thereof and same is submitted to errors, omissions, change of price, rental or other conditions prior to sale, lease or financing or withdrawal without notice. No liability of any kind is to be imposed on the broker herein.