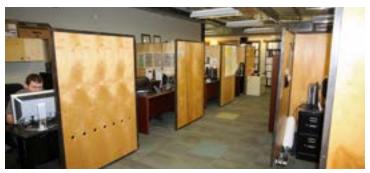

#### PROPERTY OVERVIEW

The subject property is a multi-tenant, stand-alone office building situated on three assimilated lots located on the northeast corner of Main Street and N. 12th Street with a physical address of 1201 Main Street in Baton Rouge, LA. Each lot measures 42' wide by 150' deep providing the subject with total land dimensions of 126' x 150' or 18,900 square feet. The improvements include a 23,407 SF, two-story office building that was completely renovated in 2005. The building includes office and warehouse space. There is a total of 16,984 SF of office space and 6,423 SF of warehouse space. This is a unique combination and layout for this part of the Baton Rouge MSA. Parking for the building is provided by a gravel lot immediately to the east and adjacent to the subject.

1201 Main Street, Baton Rouge, LA 70802

Evan Scroggs, SIOR, CCIM escroggs@lee-associates.com D 225.427.9240

All information furnished regarding property for sale, rental or financing is from sources deemed reliable, but no warranty or representation is made to the accuracy thereof and same is submitted to errors, omissions, change of price, rental or other conditions prior to sale, lease or financing or withdrawal without notice. No liability of any kind is to be imposed on the broker herein.