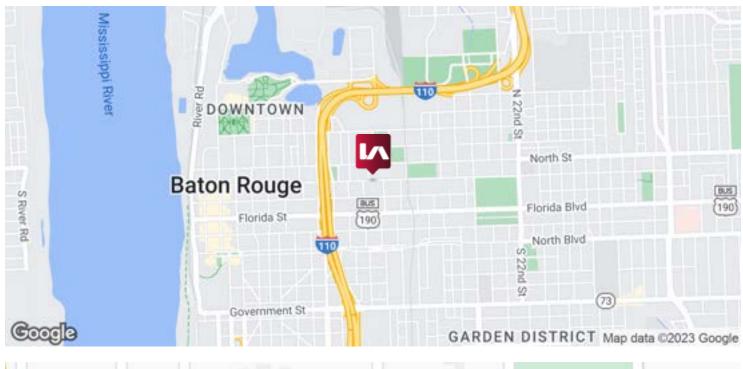

DOWNTOWN North St **Baton Rouge** Florida Bly Florida St North Blv Government St

Evan Scroggs, SIOR, CCIM escroggs@lee-associates.com D 225.427.9240

All information furnished regarding property for sale, rental or financing is from sources deemed reliable, but no warranty or representation is made to the accuracy thereof and same is submitted to errors, omissions, change of price, rental or other conditions prior to sale, lease or financing or withdrawal without notice. No liability of any kind is to be imposed on the broker herein.

#### **LOCATION OVERVIEW**

The subject is located just east of downtown Baton Rouge and north of Florida Boulevard. This area is characterized by a mixture of older office buildings, apartment buildings and single family homes. Neighboring tenants and users of the commercial buildings in this part of town included the Department of Public Works, established contractors and engineering firms as well as non-profit and faith based organizations. This location provides excellent access to Interstate 10, Interstate 110, the State Capitol and all of the downtown courthouses.