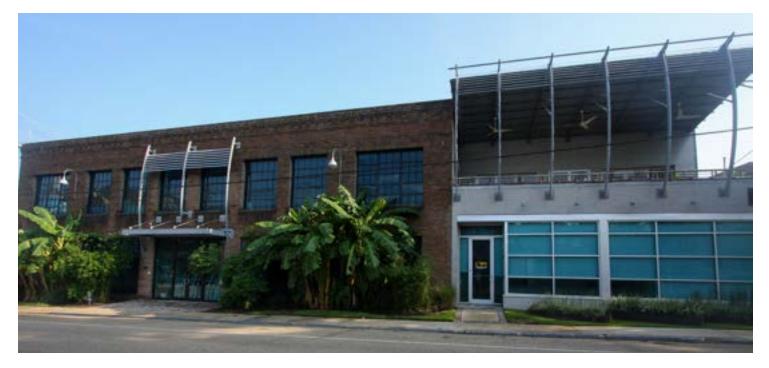

#### PROPERTY OVERVIEW

The subject property is a multi-tenant, stand-alone office building situated on three assimilated lots located on the northeast corner of Main Street and N. 12th Street with a physical address of 1201 Main Street in Baton Rouge, LA. Each lot measures 42' wide by 150' deep providing the subject with total land dimensions of 126' x 150' or 18,900 square feet. The improvements include a 23,407 SF, two-story office building that was completely renovated in 2005. The building includes office and warehouse space. There is a total of 16,984 SF of office space and 6,423 SF of warehouse space. This is a unique combination and layout for this part of the Baton Rouge MSA. Parking for the building is provided by a gravel lot immediately to the east and adjacent to the subject.

1201 Main Street, Baton Rouge, LA 70802

Evan Scroggs, SIOR, CCIM escroggs@lee-associates.com D 225.427.9240

All information furnished regarding property for sale, rental or financing is from sources deemed reliable, but no warranty or representation is made to the accuracy thereof and same is submitted to errors, omissions, change of price, rental or other conditions prior to sale, lease or financing or withdrawal without notice. No liability of any kind is to be imposed on the broker herein.