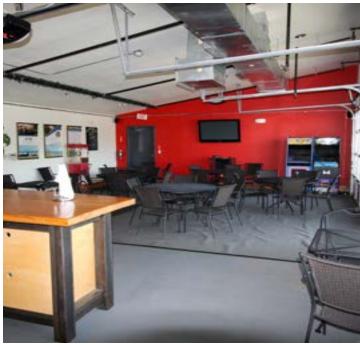

#### PROPERTY OVERVIEW

The subject property is a multi-tenant, stand-alone office building situated on three assimilated lots located on the northeast corner of Main Street and N. 12th Street with a physical address of 1201 Main Street in Baton Rouge, LA. Each lot measures 42' wide by 150' deep providing the subject with total land dimensions of 126' x 150' or 18,900 square feet. The improvements include a 23,407 SF, two-story office building that was completely renovated in 2005. The building includes office and warehouse space. There is a total of 16,984 SF of office space and 6,423 SF of warehouse space. This is a unique combination and layout for this part of the Baton Rouge MSA. Parking for the building is provided by a gravel lot immediately to the east and adjacent to the subject.