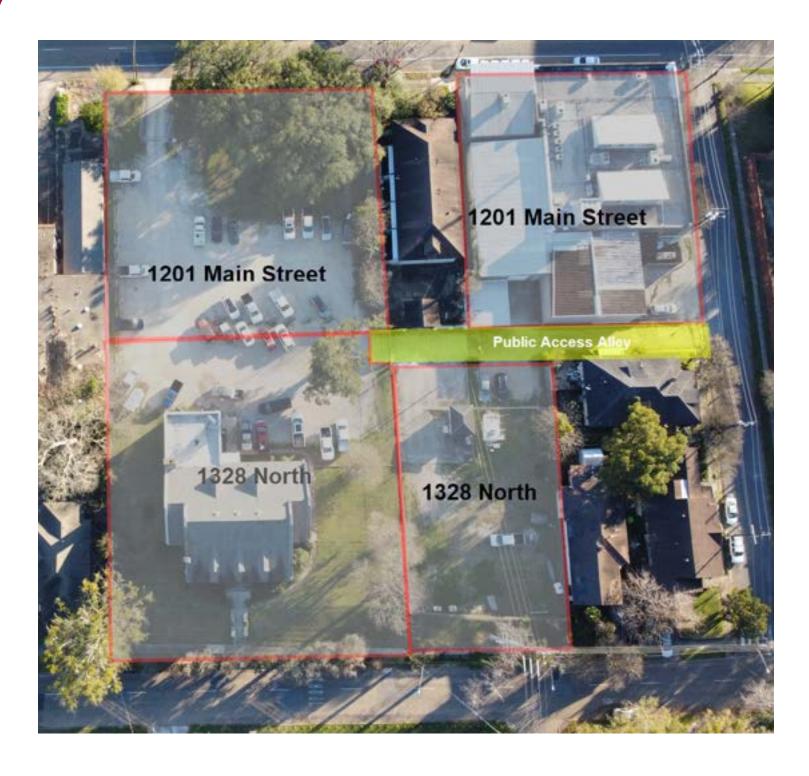

#### PROPERTY OVERVIEW

The subject property is a multi-tenant, stand-alone office building situated on three assimilated lots located on the northeast corner of Main Street and N. 12th Street with a physical address of 1201 Main Street in Baton Rouge, LA. Each lot measures 42' wide by 150' deep providing the subject with total land dimensions of 126' x 150' or 18,900 square feet. The improvements include a 23,407 SF, two-story office building that was completely renovated in 2005. The building includes office and warehouse space. There is a total of 16,984 SF of office space and 6,423 SF of warehouse space. This is a unique combination and layout for this part of the Baton Rouge MSA. Parking for the building is provided by a gravel lot immediately to the east and adjacent to the subject.