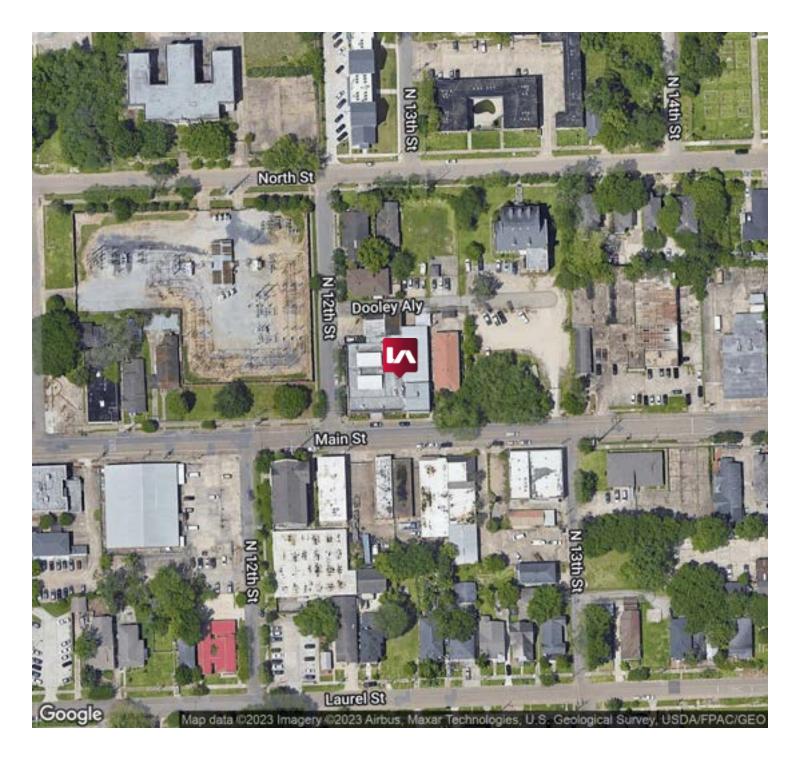

#### PROPERTY OVERVIEW

The subject property is a multi-tenant, stand-alone office building situated on three assimilated lots located on the northeast corner of Main Street and N. 12th Street with a physical address of 1201 Main Street in Baton Rouge, LA. Each lot measures 42' wide by 150' deep providing the subject with total land dimensions of 126' x 150' or 18,900 square feet. The improvements include a 23,407 SF, two-story office building that was completely renovated in 2005. The building includes office and warehouse space. There is a total of 16,984 SF of office space and 6,423 SF of warehouse space. This is a unique combination and layout for this part of the Baton Rouge MSA. Parking for the building is provided by a gravel lot immediately to the east and adjacent to the subject.

#### **LOCATION OVERVIEW**

The subject is located just east of downtown Baton Rouge and north of Florida Boulevard. This area is characterized by a mixture of older office buildings, apartment buildings and single family homes. Neighboring tenants and users of the commercial buildings in this part of town included the Department of Public Works, established contractors and engineering firms as well as non-profit and faith based organizations. This location provides excellent access to Interstate 10, Interstate 110, the State Capitol and all of the downtown courthouses.