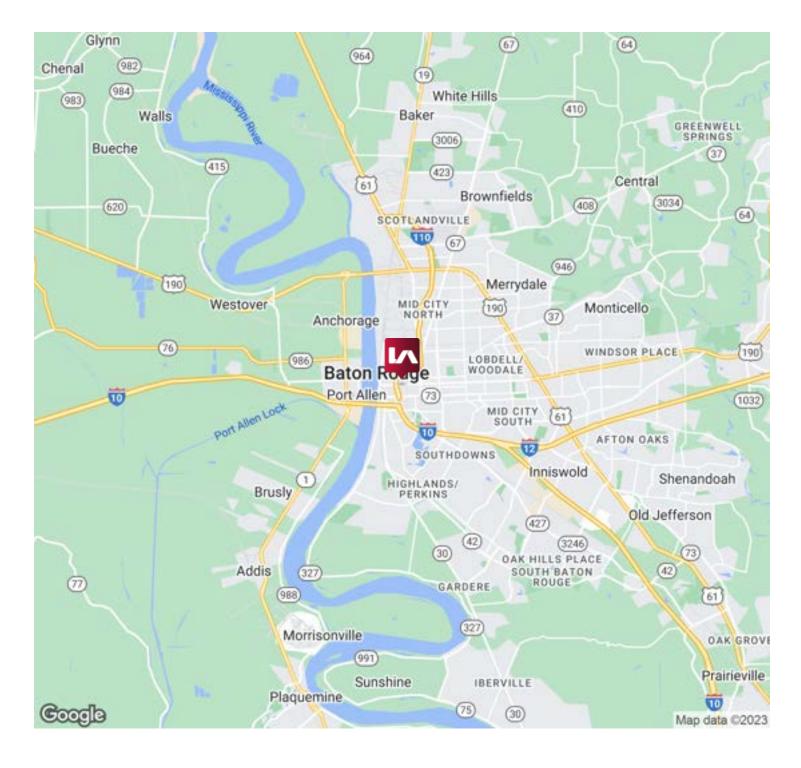

#### **LOCATION OVERVIEW**

The subject is located just east of downtown Baton Rouge and north of Florida Boulevard. This area is characterized by a mixture of older office buildings, apartment buildings and single family homes. Neighboring tenants and users of the commercial buildings in this part of town included the Department of Public Works, established contractors and engineering firms as well as non-profit and faith based organizations. This location provides excellent access to Interstate 10, Interstate 110, the State Capitol and all of the downtown courthouses.