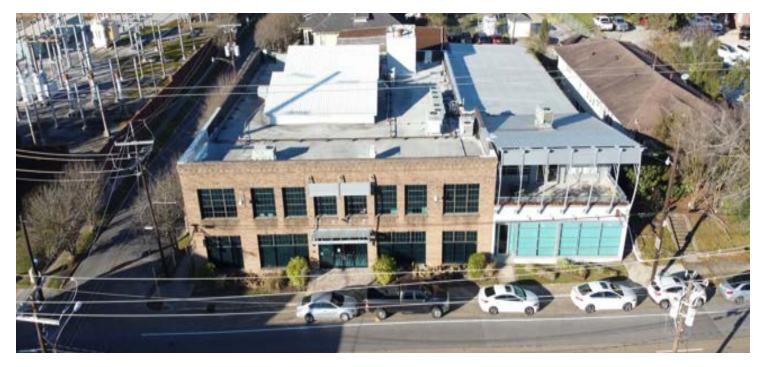

#### PROPERTY OVERVIEW

The subject property is a multi-tenant, stand-alone office building situated on three assimilated lots located on the northeast corner of Main Street and N. 12th Street with a physical address of 1201 Main Street in Baton Rouge, LA. Each lot measures 42' wide by 150' deep providing the subject with total land dimensions of 126' x 150' or 18,900 square feet. The improvements include a 23,407 SF, two-story office building that was completely renovated in 2005. The building includes office and warehouse space. There is a total of 16,984 SF of office space and 6,423 SF of warehouse space. This is a unique combination and layout for this part of the Baton Rouge MSA. Parking for the building is provided by a gravel lot immediately to the east and adjacent to the subject.

1201 Main Street, Baton Rouge, LA 70802

Evan Scroggs, SIOR, CCIM escroggs@lee-associates.com D 225.427.9240

All information furnished regarding property for sale, rental or financing is from sources deemed reliable, but no warranty or representation is made to the accuracy thereof and same is submitted to errors, omissions, change of price, rental or other conditions prior to sale, lease or financing or withdrawal without notice. No liability of any kind is to be imposed on the broker herein.