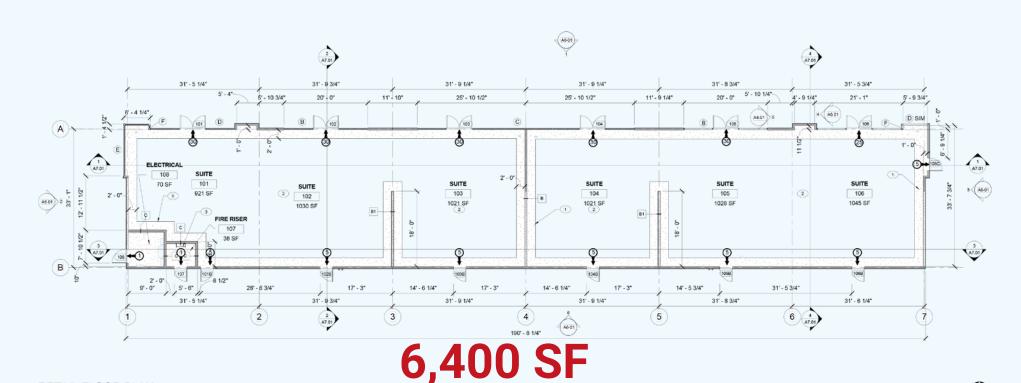

as, NV 89178



# 1.9 Acre Planned Retail



# SHOP SPACE AVAILABLE FOR LEASE

SEC Blue Diamond Rd & Durango Dr, Las Vegas, NV 89178

### **Property Information**

- Located at the entrance of the Mountain's Edge
  Master Planned Community with over 10,000 homes
- Signalized intersection with a combined 80,000 + vehicles per day
- Exceptional housing growth projected within the immediate trade area
- Join Scooter's Coffee and cross access to adjoining parcel occupied by Circle K
- Seeking retail and office shop tenants occupying up to 6,400 SF









#### **Traffic Counts**

Blue Diamond - 46,000 VPD Durango Dr - 52,5000 VPD Source: NV DOT 2018

### **DERON CONWAY**

702.550.4918 dc@roicre.com





### **DERON CONWAY**

702.550.4918 dc@roicre.com



# SHOP SPACE AVAILABLE FOR LEASE







RETAIL FLOOR PLAN