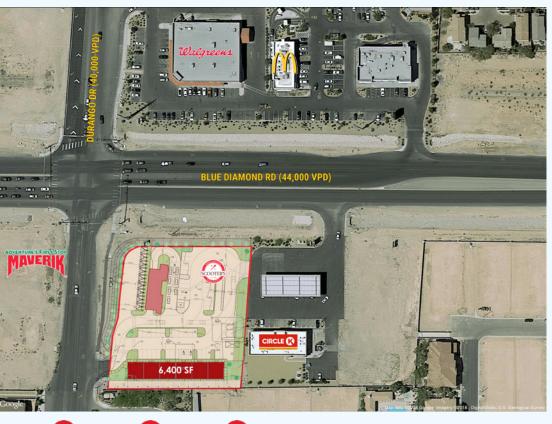

### **Property Information**

- Located at the entrance of the Mountain's Edge
  Master Planned Community with over 10,000 homes
- Signalized intersection with a combined 80,000 + vehicles per day
- Exceptional housing growth projected within the immediate trade area
- Join Scooter's Coffee and cross access to adjoining parcel occupied by Circle K
- Seeking retail and office shop tenants occupying up to 6,400 SF

#### **Traffic Counts**

Blue Diamond - 46,000 VPD Durango Dr - 52,5000 VPD Source: NV DOT 2018