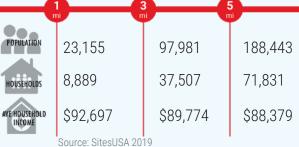

### **Property Information**

- Located at the entrance of the Mountain's Edge
  Master Planned Community with over 10,000 homes
- Signalized intersection with a combined 80,000 + vehicles per day
- Exceptional housing growth projected within the immediate trade area
- Join Scooter's Coffee and cross access to adjoining parcel occupied by Circle K
- Seeking retail and office shop tenants occupying up to 6,400 SF