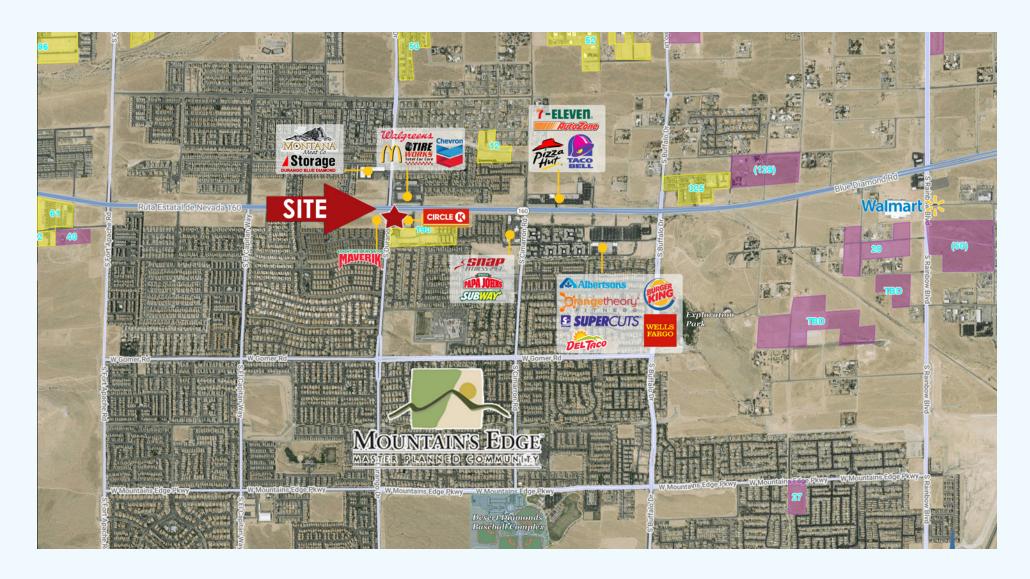

### **Property Information**

- Located at the entrance of the Mountain's Edge
  Master Planned Community with over 10,000 homes
- Signalized intersection with a combined 80,000 + vehicles per day
- Exceptional housing growth projected within the immediate trade area
- Join Scooter's Coffee and cross access to adjoining parcel occupied by Circle K
- Seeking retail and office shop tenants occupying up to 6,400 SF

#### **Traffic Counts**

Blue Diamond - 46,000 VPD Durango Dr - 52,5000 VPD Source: NV DOT 2018