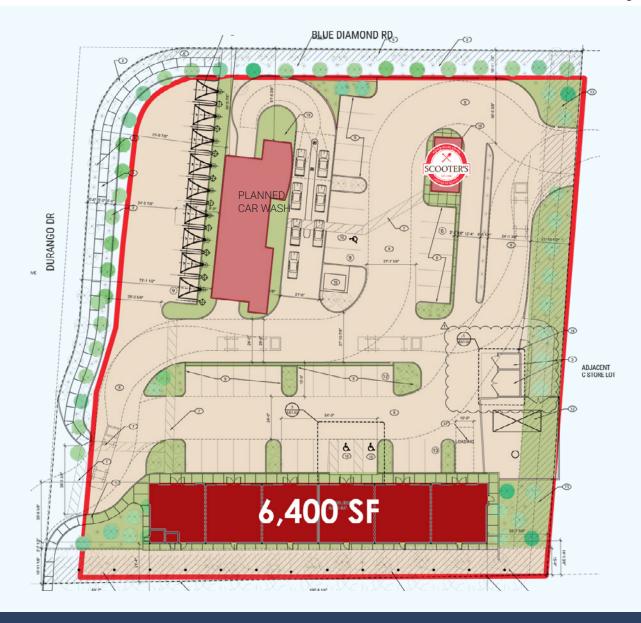

# 1.9 Acre Planned Retail

### **Property Information**

- Located at the entrance of the Mountain's Edge
  Master Planned Community with over 10,000 homes
- Signalized intersection with a combined 80,000 + vehicles per day
- Exceptional housing growth projected within the immediate trade area
- Join Scooter's Coffee and cross access to adjoining parcel occupied by Circle K
- Seeking retail and office shop tenants occupying up to 6,400 SF

#### **Traffic Counts**

Blue Diamond - 46,000 VPD Durango Dr - 52,5000 VPD Source: NV DOT 2018