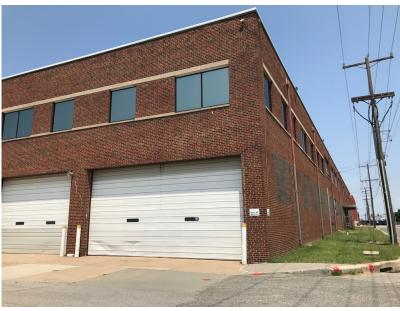

### **RETAIL SPACE NOW AVAILABLE**

| Lease Rate:               | Negotiable     | This property is located on the nort and Oklahoma Ave and is und |
|---------------------------|----------------|------------------------------------------------------------------|
| Available SF:             | 500 - 5,300 SF | improvements creating Executive S sf to 5,300 sf.                |
| Building Size:            | 96,000 SF      | 31 (0 3,500 31.                                                  |
| Dock High Doors:          | 2              | LOCATION OVERVIEW  Northwest corner of NE 11th & N O             |
| Ceiling Height:           | 30.0 FT        | 200 + Parking Spaces<br>2 full sized loading docks               |
| Year Built   Renovations: | 1949   2018    | HVAC in office space<br>Multi-tenant building                    |
|                           | 03172020       | Close proximity to Broadway                                      |

#### **PROPERTY OVERVIEW**

This property is located on the northwest corner of NE 11th dergoing well laid out Spaces ranging from 500

Oklahoma

**GIRMA MOANING** 405.843.7474 gmoaning@priceedwards.com priceedwards.com