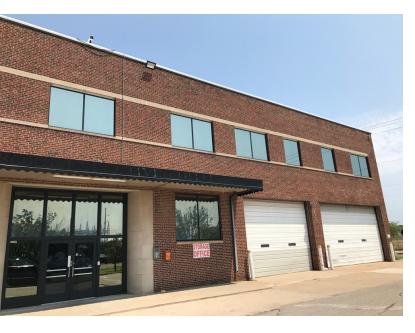

### **RETAIL SPACE NOW AVAILABLE**

| Lease Rate:               | Negotiable     | This property is located on the nort and Oklahoma Ave and is und |
|---------------------------|----------------|------------------------------------------------------------------|
| Available SF:             | 500 - 5,300 SF | improvements creating Executive S sf to 5,300 sf.                |
| Building Size:            | 96,000 SF      | 31 (0 3,500 31.                                                  |
| Dock High Doors:          | 2              | LOCATION OVERVIEW  Northwest corner of NE 11th & N O             |
| Ceiling Height:           | 30.0 FT        | 200 + Parking Spaces<br>2 full sized loading docks               |
| Year Built   Renovations: | 1949   2018    | HVAC in office space<br>Multi-tenant building                    |
|                           | 03172020       | Close proximity to Broadway                                      |

#### **PROPERTY OVERVIEW**

This property is located on the northwest corner of NE 11th dergoing well laid out Spaces ranging from 500

Oklahoma

**GIRMA MOANING** 405.843.7474 gmoaning@priceedwards.com priceedwards.com