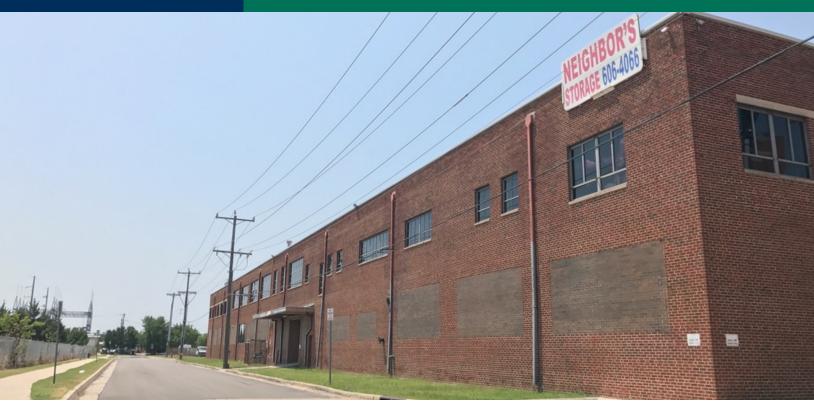

### **RETAIL SPACE NOW AVAILABLE**

| Lease Rate:               | Negotiable     | This property is located on the nort and Oklahoma Ave and is und |
|---------------------------|----------------|------------------------------------------------------------------|
| Available SF:             | 500 - 5,300 SF | improvements creating Executive S sf to 5,300 sf.                |
| Building Size:            | 96,000 SF      | 31 (0 3,500 31.                                                  |
| Dock High Doors:          | 2              | LOCATION OVERVIEW  Northwest corner of NE 11th & N O             |
| Ceiling Height:           | 30.0 FT        | 200 + Parking Spaces<br>2 full sized loading docks               |
| Year Built   Renovations: | 1949   2018    | HVAC in office space<br>Multi-tenant building                    |
|                           | 03172020       | Close proximity to Broadway                                      |

#### **PROPERTY OVERVIEW**

This property is located on the northwest corner of NE 11th dergoing well laid out Spaces ranging from 500

Oklahoma

**GIRMA MOANING** 405.843.7474 gmoaning@priceedwards.com priceedwards.com