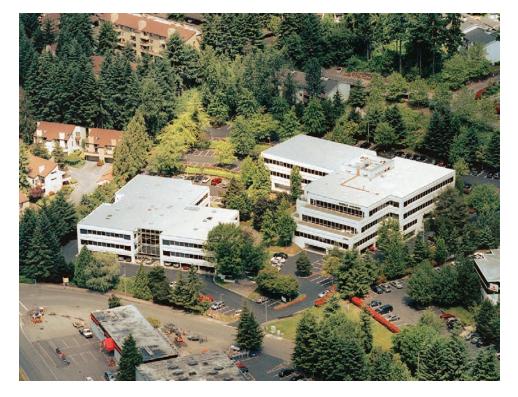

#### **Excellent Location**

Situated in a beautifully landscaped campus environment, Evergreen Office Park consists of two modern low-rise office buildings. The 86,370 sf project, which has recently completed extensive interior and exterior renovations, is ideal for small to mid-size tenants, which currently include financial planning, software, engineering, architectural and accounting firms.

#### **Building & Area Amenities**

- Two low-rise office buildings totaling 86,370 sf located in an extensively landscaped campus environment
- Large flexible floorplates of 15,000± sf that are divisible to 900 sf
- Recent extensive interior and exterior renovations that include: new stone flooring, plants, furniture, artwork and upgraded lighting in the main building lobbies; new lighting, paint and carpet in the upper floor common areas; refinished elevator cabs; updated restrooms; extensive re-landscaping to enhance the project's park-like courtyard; new roofs and newly painted buildings
- Professional tenant roster with suites that are ideal for small to mid-size tenants
- Outstanding parking ratio of 3.7/1,000 sf, including 108 covered spaces
- Immediate access to Interstates I-405, I-90 and SR520 (westbound to Seattle and eastbound to Redmond)
- Five-minute drive to Downtown Bellevue, including Bellevue Square, Lincoln Square Mall, The Bellevue Club and Hotel, and Bellevue Galleria, featuring abundant highguality retail shops and dining opportunities
- Less than 15 minutes from Seattle's CBD, 20 minutes from the Port of Seattle, and less than 30 minutes from Seattle-Tacoma International Airport and several commuter airfields