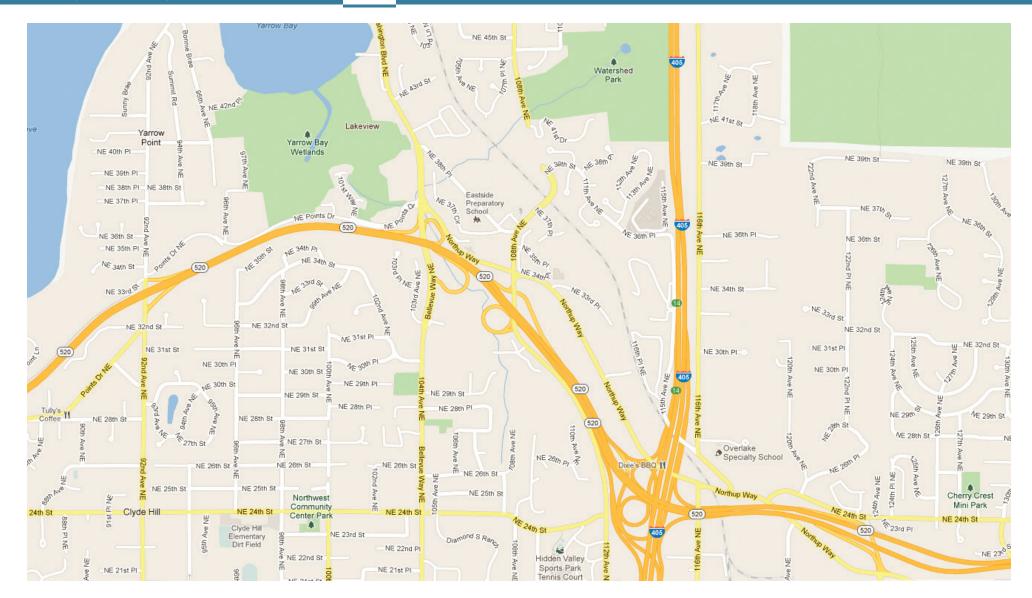

### 10940 & 11000 NE 33rd Place | Bellevue, Washington

MAP

Kerry Carlson Regional Vice President kcarlson@steelwavellc.com 425.372.5500

Joe Lynch jlynch@kiddermathews.com 425.454.7040

Dan Harden dharden@kiddermathews.com 425.450.1135

Evergreen Office Park is strategically located along the 520 corridor in Bellevue, with convenient access to I-90 and I-405.