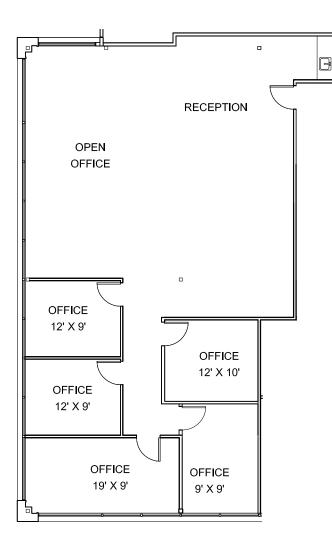

#### Rates start at \$24.00. Please call.

| 10940 NE 33rd Pl.                               |       |                                                                                                                   |           |  |  |
|-------------------------------------------------|-------|-------------------------------------------------------------------------------------------------------------------|-----------|--|--|
| <b>Suite</b><br>(click below<br>to view layout) | SF    | Description/Features                                                                                              | Available |  |  |
|                                                 | 2,361 | Beautiful updated office with reception, open space along window line, five private offices. Nice galley kitchen. | Now       |  |  |