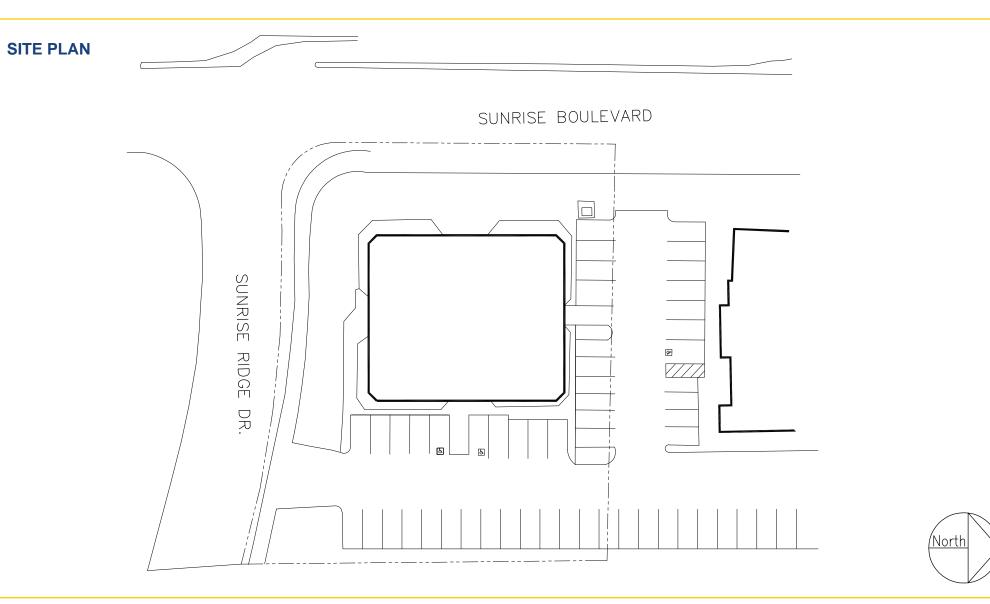

## FEATURES:

- Excellent visibility and access on Sunrise Blvd
- · Very attractive single-story office building with great glassline
- Features open office area with cubicles, private offices, lobby entry, file room and conference room
- Abundant parking (35 stalls; 4.8:1,000 SF ratio)
- Attractive mature landscaping
- Tenant improvements available
- Building and monument signage available
- Zoned BP (PDC)