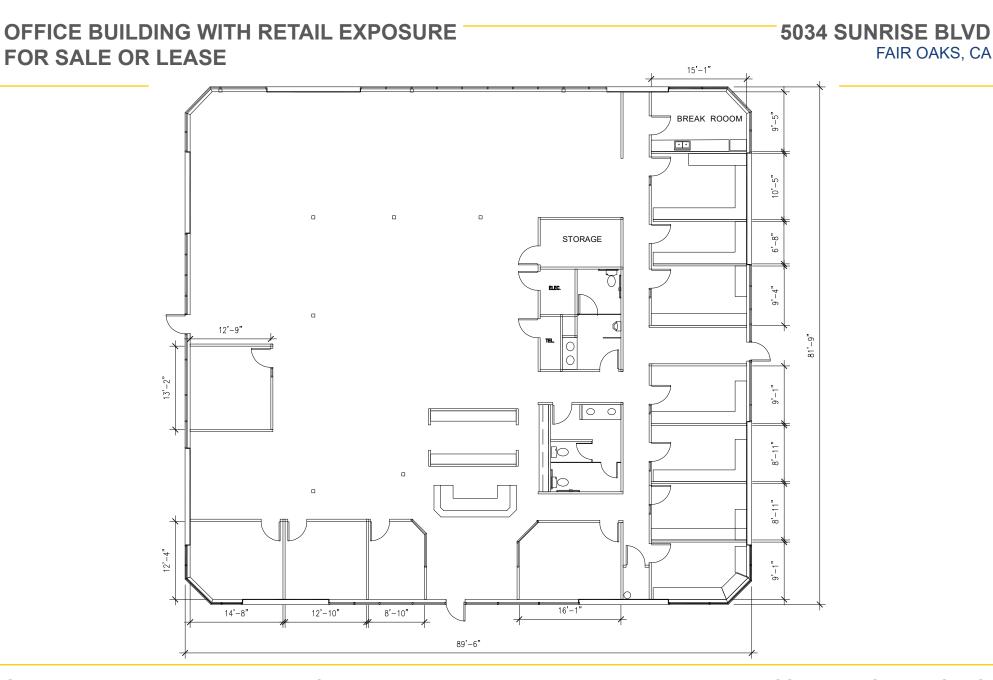

## 5034 SUNRISE BLVD FAIR OAKS CA OFFICE BUILDING WITH RETAIL EXPOSURE FOR SALE OR LEASE 7,286 SF AVAILABLE

Divisible to 2,626 SF.

## FEATURES:

- Excellent visibility and access on Sunrise Blvd
- · Very attractive single-story office building with great glassline
- Features open office area with cubicles, private offices, lobby entry, file room and conference room
- Abundant parking (35 stalls; 4.8:1,000 SF ratio)
- Attractive mature landscaping
- Tenant improvements available
- Building and monument signage available
- Zoned BP (PDC)