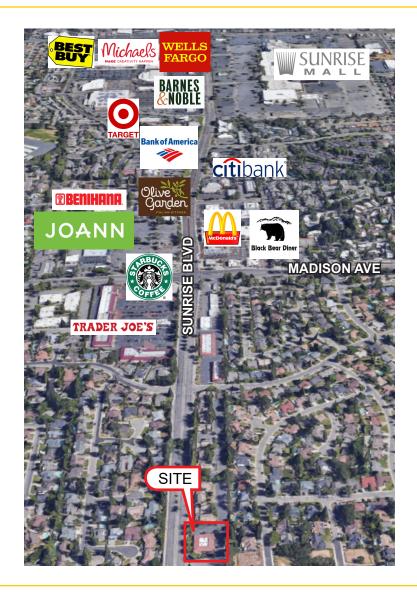

## **PROPERTY DETAILS:**

5034 Sunrise Blvd is a single-story high visibility and attractive Office Building located in Fair Oaks. The property features great visibility and frontage along Sunrise Blvd, a major throughfare for the Sacramento submarket.

## FEATURES:

- Excellent visibility and access on Sunrise Blvd
- · Very attractive single-story office building with great glassline
- Features open office area with cubicles, private offices, lobby entry, file room and conference room
- Abundant parking (35 stalls; 4.8:1,000 SF ratio)
- Attractive mature landscaping
- Tenant improvements available
- Building and monument signage available
- Zoned BP (PDC)