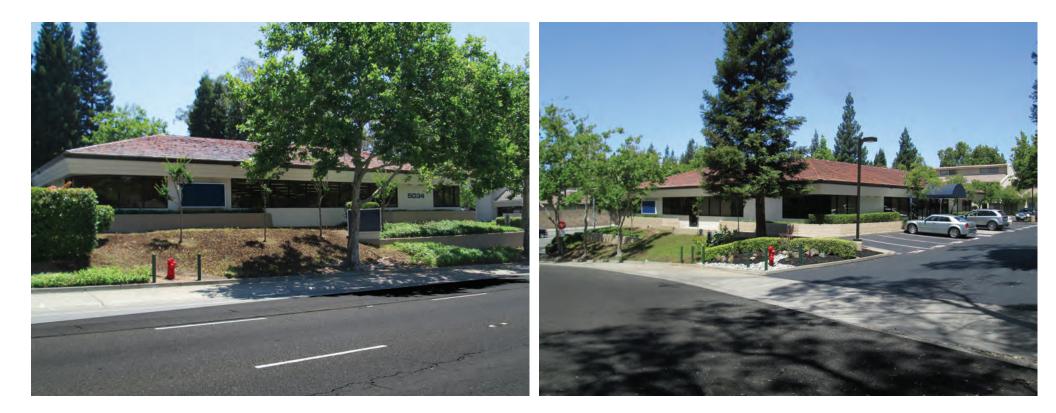

## **PROPERTY DETAILS:**

5034 Sunrise Blvd is a single-story high visibility and attractive Office Building located in Fair Oaks. The property features great visibility and frontage along Sunrise Blvd, a major throughfare for the Sacramento submarket.