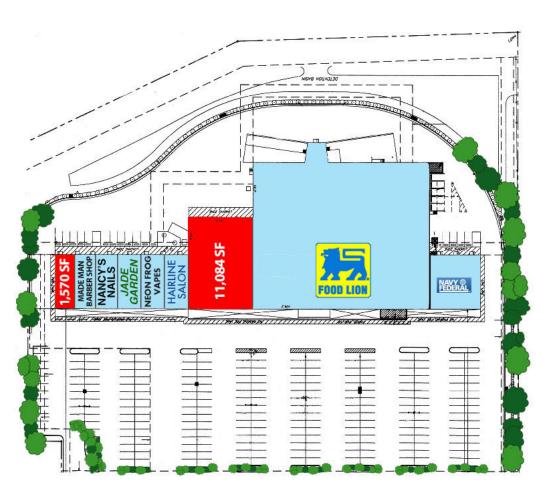

## **AVAILABLE SPACES**

**Suite 1** 1,570 SF

**Suite 7** 11,084 SF

FOR FURTHER INFORMATION, PLEASE CONTACT

**DAVID BICKFORD** • dbickford@divaris.com • 757.333.4351

FOR FURTHER INFORMATION, PLEASE CONTACT

**DAVID BICKFORD** • dbickford@divaris.com • 757.333.4351