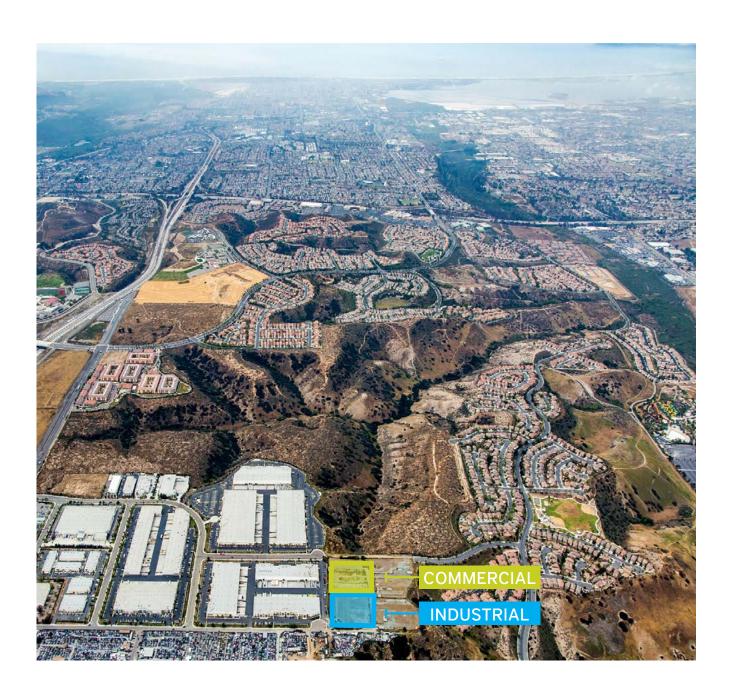

The site is contiguous to open space on two of its sides, which will provide permanent and unobstructed views from the ridge of Otay Mesa of the Pacific Ocean and to Downtown and Point Loma, especially for the second floor office of the commercial project.