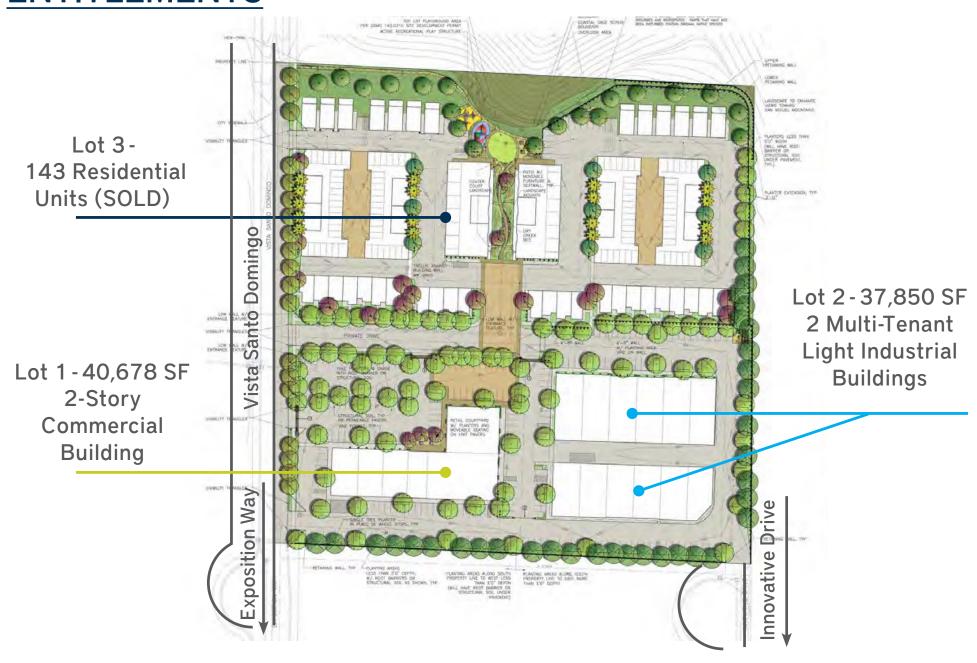

### PROPERTY DESCRIPTION

Lot 1 is entitled and planned for an approximate 40,678 SF Neighborhood Commercial project including 2nd floor office use.

Lot 2 is entitled and planned for an approximate 37,850 SF Light Industrial project.

# **ENTITLEMENTS**