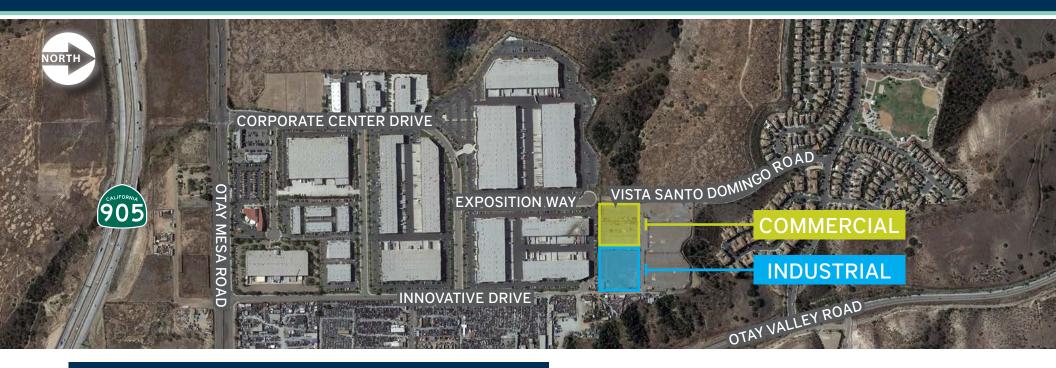

## PROPERTY DESCRIPTION

| PROPERTY ADDRESS:   | Vista Santo Domingo Road, Otay Mesa, CA 92154                                                                                                       |
|---------------------|-----------------------------------------------------------------------------------------------------------------------------------------------------|
| PROPERTY TYPE:      | Land                                                                                                                                                |
| LAND SIZE:          | Two lots. 2.01 acres zoned for commercial and office and 2.35 acres zoned for industrial.                                                           |
| APN:                | 645-050-07-00                                                                                                                                       |
| ZONING:             | AR-1-1 (Airport Influence Area and Airport Environs<br>Overlay Zone of Otay Mesa Plan)                                                              |
| PROPERTY CONDITION: | Currently unimproved; "finished grading" will take an estimated 3 months and completion of Vista Santo Domingo Road will take an estimated 6 months |
| MAP STATUS:         | Final map approved December 21, 2017                                                                                                                |
| TIMING:             | The lots will be delivered with utilities stubbed to site and finished graded based on the full asking price                                        |

COMMERCIAL: ±2.01 ACRES

±87,556 SF

\$1,576,000 (\$18.00/SF)

INDUSTRIAL: ±2.35 ACRES

\$1,638,000 (\$16.00/SF)