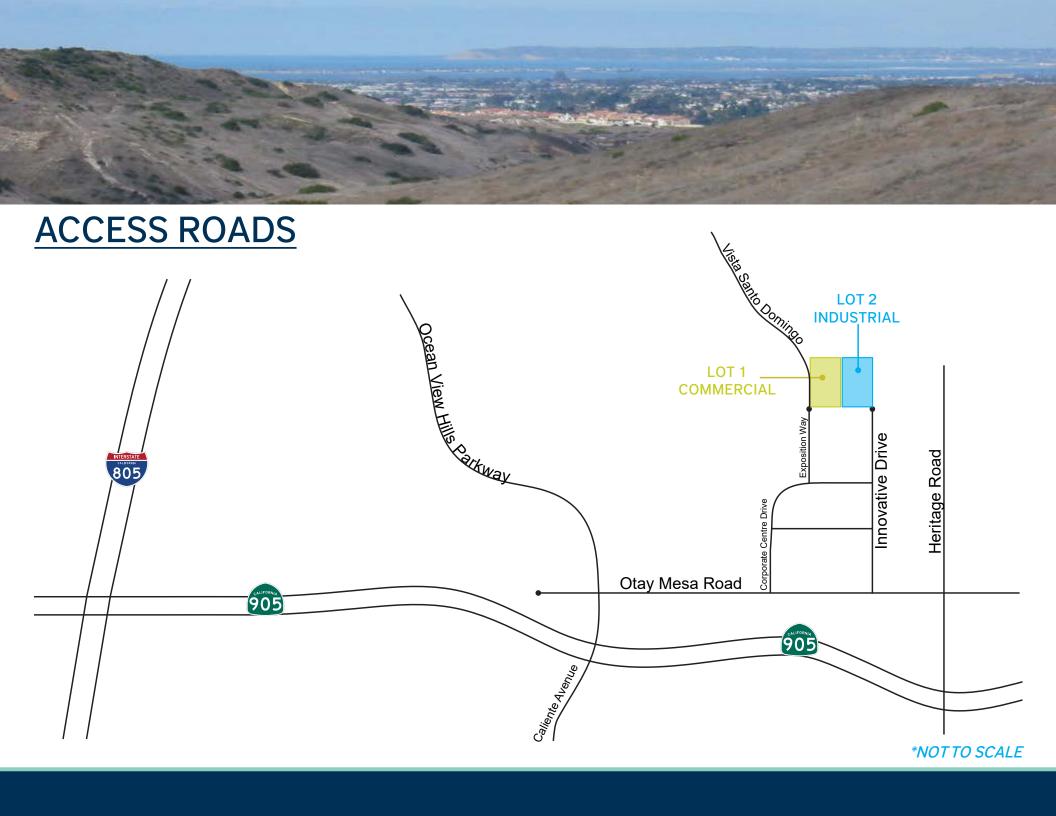

### PROPERTY DESCRIPTION

Lot 1 is entitled and planned for an approximate 40,678 SF Neighborhood Commercial project including 2nd floor office use.

Lot 2 is entitled and planned for an approximate 37,850 SF Light Industrial project.

The site is contiguous to open space on two of its sides, which will provide permanent and unobstructed views from the ridge of Otay Mesa of the Pacific Ocean and to Downtown and Point Loma, especially for the second floor office of the commercial project.