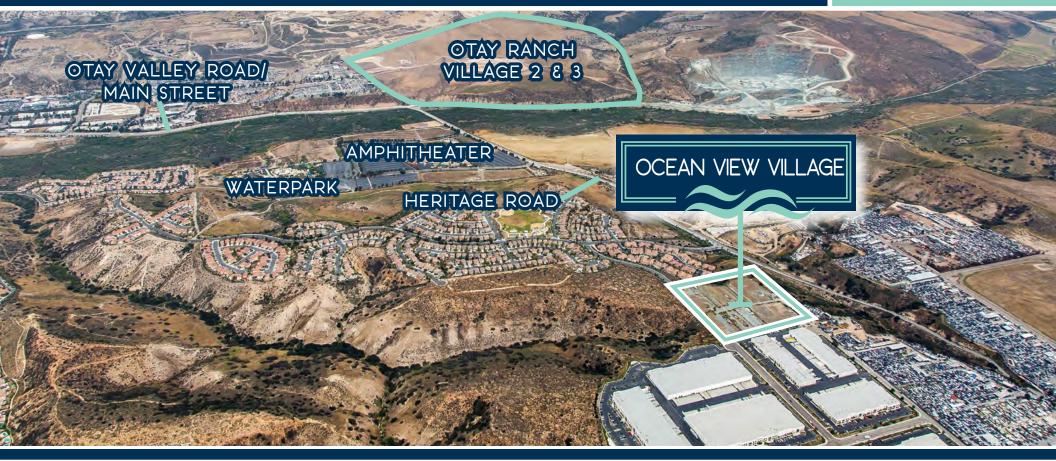

### COMMERCIAL AND INDUSTRIAL LAND FOR SALE

VISTA SANTO DOMINGO | OTAY MESA, CA

TRACY CLARK
MICHAEL MOSSMER
KIMBERLY CLARK

The site is contiguous to open space on two of its sides, which will provide permanent and unobstructed views from the ridge of Otay Mesa of the Pacific Ocean and to Downtown and Point Loma, especially for the second floor office of the commercial project.