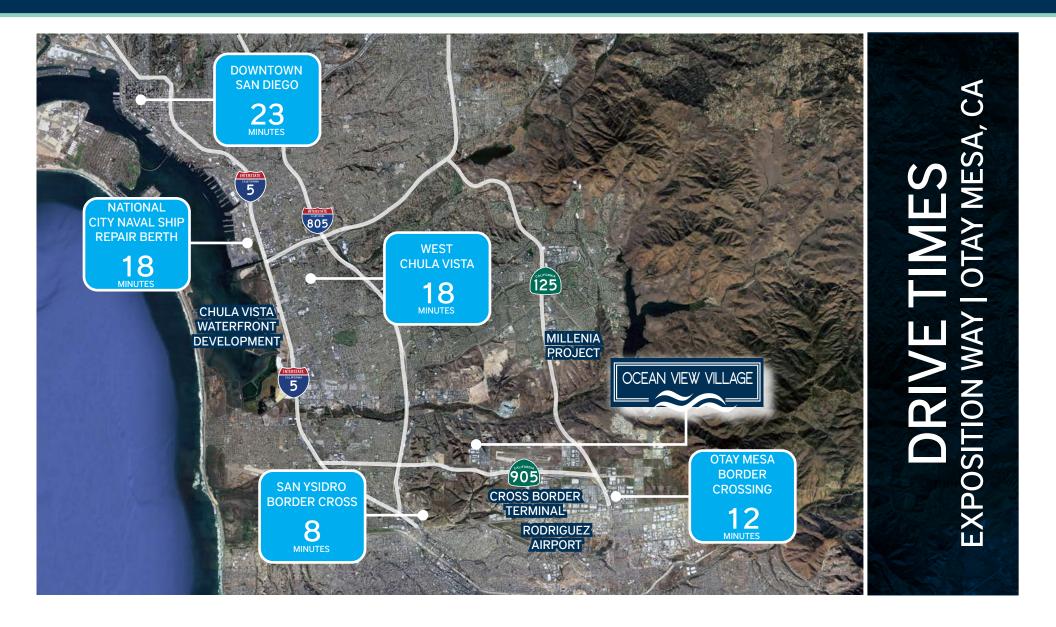

The site is contiguous to open space on two of its sides, which will provide permanent and unobstructed views from the ridge of Otay Mesa of the Pacific Ocean and to Downtown and Point Loma, especially for the second floor office of the commercial project.