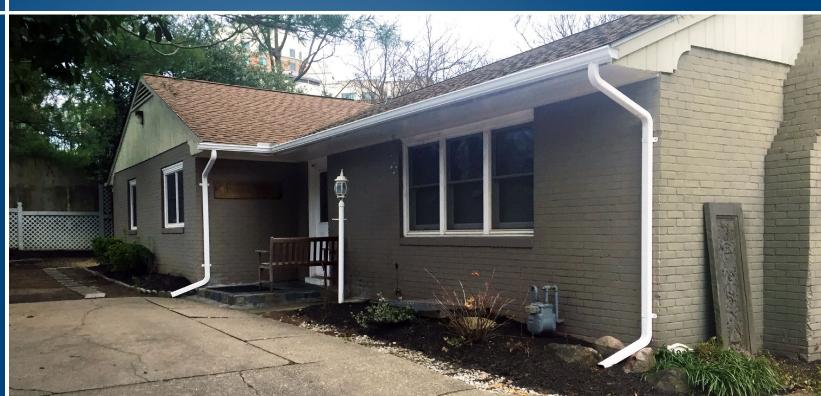

### HIGHLIGHTS

- ► Unique freestanding residence with new paint and flooring
- ► Perfect for small office users
- ► Seven private offices, plus large reception office and cheerful waiting area
- ► One full bath, two half baths
- ► Private driveway accommodates parking for up to eight (8) cars
- ► Conveniently located in the heart of Bethesda and within walking distance to the Metro and the retail center along **Bethesda Lane**