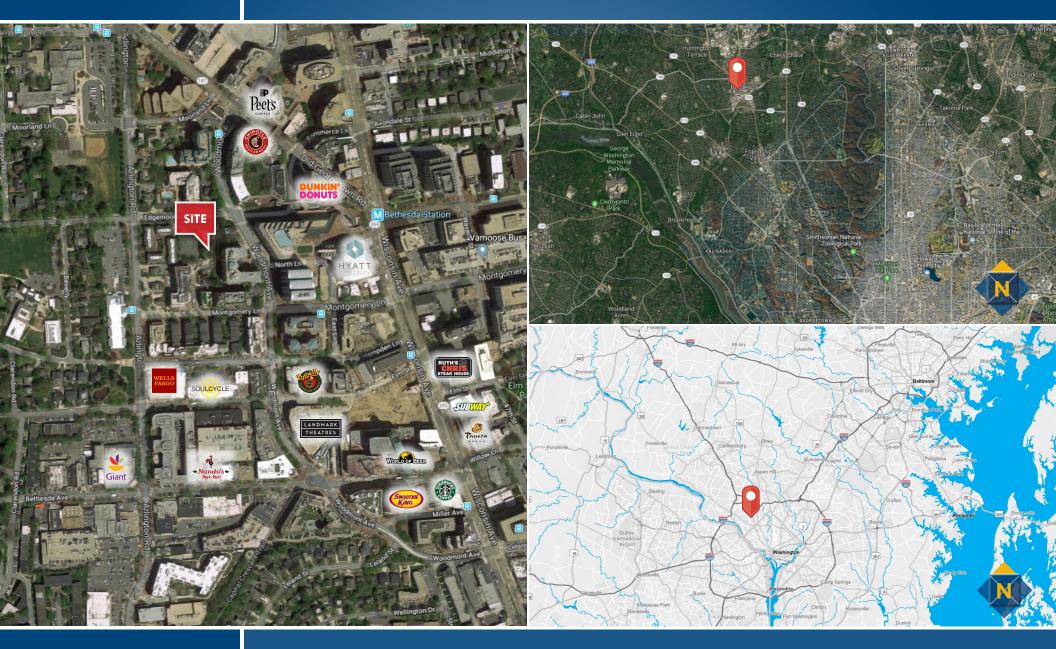

# **LOCATION OVERVIEW** 4829 WEST LANE | BETHESDA, MARYLAND 20814

**Ginny Vernick** | Vice President

**2** 410.953.0368

gvernick@mackenziecommercial.com

MacKenzie Commercial Real Estate Services, LLC • 410-974-9336 • 410 Severn Avenue | Annapolis, Maryland 21403 • www.MACKENZIECOMMERCIAL.com