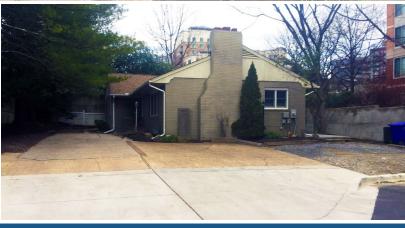

### HIGHLIGHTS

- ► Unique freestanding residence with new paint and flooring
- ► Perfect for small office users
- ► Seven private offices, plus large reception office and cheerful waiting area
- ► One full bath, two half baths
- ► Private driveway accommodates parking for up to eight (8) cars
- ► Conveniently located in the heart of Bethesda and within walking distance to the Metro and the retail center along **Bethesda Lane**