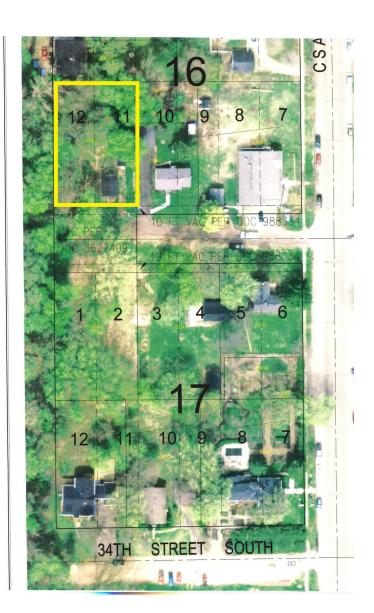

#### **PROPERTY OVERVIEW**

Unique residential property located in the heart of Downtown Afton. Lots 11 and 12 (approx. 0.37 Acres). Close proximity to the St. Croix River.

#### **PROPERTY HIGHLIGHTS**

- · In the Heart of Downtown Afton
- Residential (Non Homestead)
- Property Taxes \$1,708.00 (2018)
- 1 Block to St. Croix River