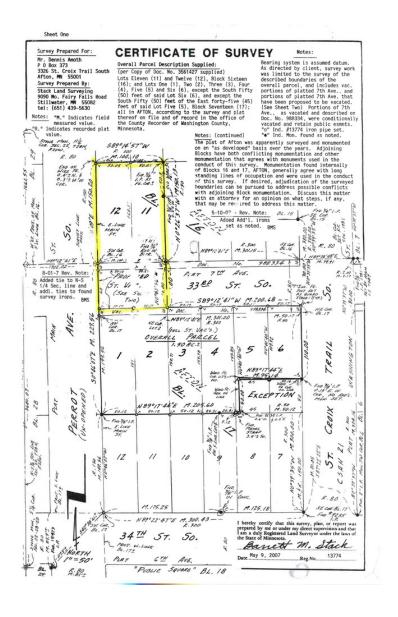

#### **PROPERTY OVERVIEW**

Unique residential property located in the heart of Downtown Afton. Lots 11 and 12 (approx. 0.37 Acres). Close proximity to the St. Croix River.