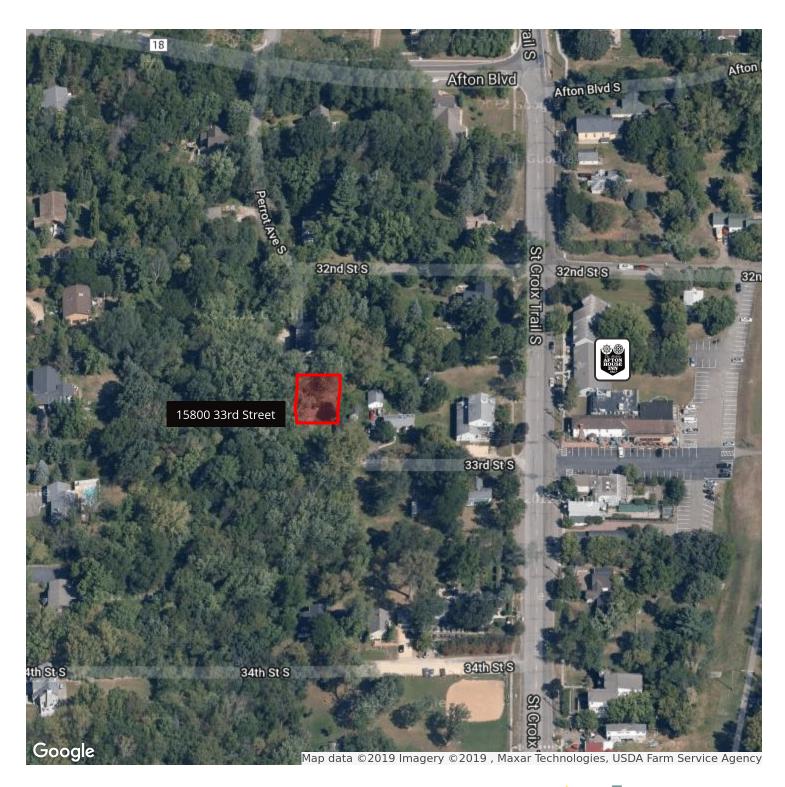

AFTON MN 55001**



FOR MORE INFORMATION CONTACT:

STEVE OGREN
C: 651.485.8716
sogren@telusproperties.com



### Executive Summary





#### **OFFERING SUMMARY**

Sale Price: \$99,000

Lot Size: 0.37 Acres

Price / SF: \$6.14

#### **PROPERTY OVERVIEW**

Unique residential property located in the heart of Downtown Afton. Lots 11 and 12 (approx. 0.37 Acres). Close proximity to the St. Croix River.

#### **PROPERTY HIGHLIGHTS**

- · In the Heart of Downtown Afton
- Residential (Non Homestead)
- Property Taxes \$1,708.00 (2018)
- 1 Block to St. Croix River

#### FOR MORE INFORMATION CONTACT:

#### **STEVE OGREN**

C: 651.485.8716 sogren@telusproperties.com

### Additional Photos





### STEVE OGREN

C: 651.485.8716

sogren@telusproperties.com

TEUS PROPERTY SERVICES + SOLUTIONS

# Area Map



### **STEVE OGREN**

C: 651.485.8716

sogren@telusproperties.com



# Demographics Map & Report



| POPULATION                           | 5 MILES      | 10 MILES      | 15 MILES |
|--------------------------------------|--------------|---------------|----------|
| Total population                     | 15,890       | 122,506       | 355,428  |
| Median age                           | 40.5         | 37.8          | 36.7     |
| Median age (Male)                    | 40.8         | 36.9          | 36.0     |
| Median age (Female)                  | 40.1         | 38.5          | 37.6     |
| HOUSEHOLDS & INCOME                  | 5 MILES      | 10 MILES      | 15 MILES |
| 11000E110ED5 & INTOONIE              | 0            |               |          |
| Total households