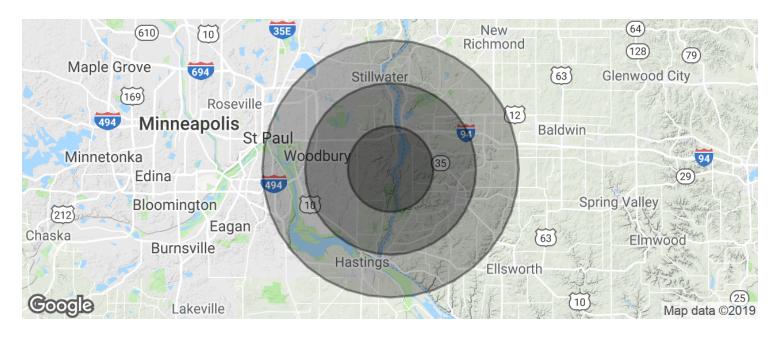

# Demographics Map & Report

| POPULATION                           | 5 MILES      | 10 MILES      | 15 MILES |
|--------------------------------------|--------------|---------------|----------|
| Total population                     | 15,890       | 122,506       | 355,428  |
| Median age                           | 40.5         | 37.8          | 36.7     |
| Median age (Male)                    | 40.8         | 36.9          | 36.0     |
| Median age (Female)                  | 40.1         | 38.5          | 37.6     |
| HOUSEHOLDS & INCOME                  | 5 MILES      | 10 MILES      | 15 MILES |
| 11000E110ED5 & INTOONIE              | 0            |               |          |
| Total households                     | 6,136        | 45,400        | 131,788  |
|                                      |              | 45,400<br>2.7 | 131,788  |
| Total households                     | 6,136        | •             |          |
| Total households # of persons per HH | 6,136<br>2.6 | 2.7           | 2.7      |