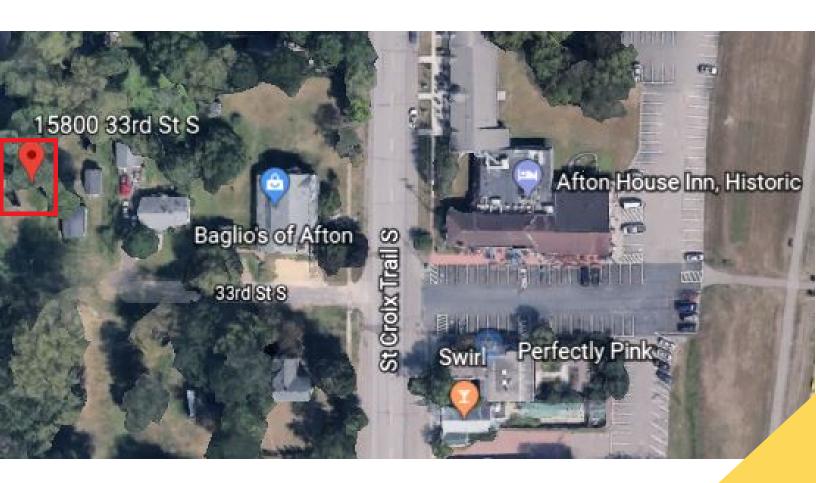

#### **PROPERTY OVERVIEW**

Unique residential property located in the heart of Downtown Afton. Lots 11 and 12 (approx. 0.37 Acres). Close proximity to the St. Croix River.

#### **PROPERTY HIGHLIGHTS**

- · In the Heart of Downtown Afton
- Residential (Non Homestead)
- Property Taxes \$1,708.00 (2018)
- 1 Block to St. Croix River