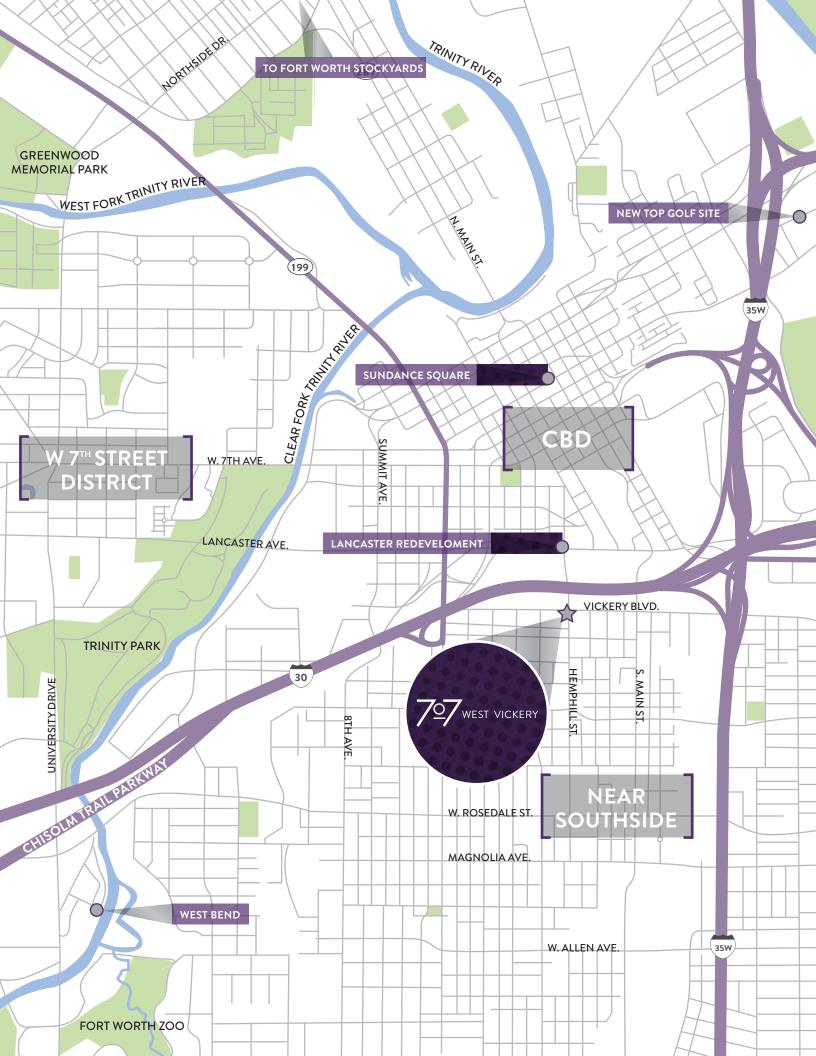

ner of Vickery and Hemphill
- Within minutes of numerous daytime amenities
- Signage available
- Great local ownership

## AMENITIES WITHIN A 1 MILE RADIUS

## **Dining and Nightlife**

- The Bearded Lady
- Lili's Bistro on Magnolia
- Shaw's Patio Bar & Grill
- Yucatan Taco Stand
- Shinjuku Station
- Cat City Grill
- Nonna Tata
- Ellerbe Fine Foods
- Magnolia Cheese Co.

## Hospitals/Healthcare

- Cook Children's Health Care System
- John Peter Smith Hospital
- Plaza Medical Center
- Baylor All Saints Medical Center

- Benito's
- Tina's Cocina
- Rahr & Son's Brewery
- The Collective Brewing Project
- Live Oak Lounge
- Brewed
- Kent & Co. Wines
- Chimera Brewing Company
- Spiral Diner
- Texas Health Harris Methodist
- Moncrief Cancer Institute
- Kindred Hospital
- Baylor Surgical Hospital



For additional leasing information, please contact Stream Realty Partners.



**TYLER MANER** VICE PRESIDENT 817.877.1302

**CULLEN DONOHUE** SENIOR ASSOCIATE TMANER@STREAMREALTY.COM CULLEN.DONOHUE@STREAMREALTY.COM 817.877.1305